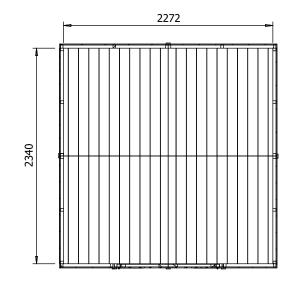

## Specification

- Please Note: All sizes quoted are nominal
- Overall External Dimensions: 2.563m x 2.485m (8' 4" x 8' 1")
- External Width: 2.453m (8' 0")
- External Depth: 2.385m (7' 9")
- Internal Width: 2.340m (7' 8")
- Internal Depth: 2.272m (7' 5")
- Internal Area (m2): 5.316m2
- Ridge Height: 2.351m (7' 8")
- Internal Eaves Height: 2.245m (7' 4")
- Roof: 11.3mm Pressure Treated 100% Slow-Grown Spruce, Tongue & Groove
- Walls: 11.3mm Pressure Treated 100% Slow-Grown Spruce,
- Tongue & Groove
- Timber: Pressure Treated