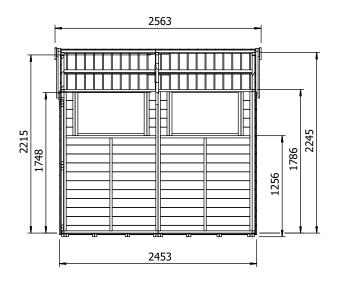

## Specification

- Please Note: All sizes quoted are nominal
- Overall External Dimensions: 2.563m x 2.485m (8' 4" x 8' 1")
- External Width: 2.453m (8' 0")
- External Depth: 2.385m (7' 9")
- Internal Width: 2.340m (7' 8")
- Internal Depth: 2.272m (7' 5")
- Internal Area (m2): 5.316m2
- Ridge Height: 2.351m (7' 8")
- Internal Eaves Height: 2.245m (7' 4")
- Roof: 11.3mm Pressure Treated 100% Slow-Grown Spruce, Tongue & Groove
- Walls: 11.3mm Pressure Treated 100% Slow-Grown Spruce,
- Tongue & Groove
- Timber: Pressure Treated

• Guarantee: 10 Years on Timber against Rot and Insect Infestation

- Floor: 11.3mm Pressure Treated 100% Slow-Grown Spruce, Tongue & Groove
- Floor Bearers: Pressure Treated
- Door Opening Size: 1.617m x 1.046m (5' 3" x 3' 5")
- Glazing Material: 4mm Toughened Glass
- Adjustable Storm Braces: Included
- Please Note: All fixings needed for assembly are supplied
- All wood is planed, pre-cut (with the exception of trims), and pre-notched for quick and easy construction.