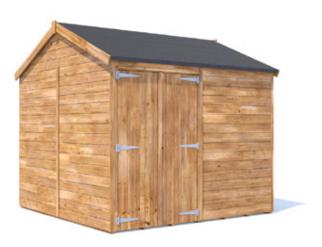

## Overlord Modular Reverse Apex Shed

## Specification

- Please Note: All sizes quoted are nominal
- Overall External Dimensions: 2.563m x 2.485m (8' 4" x 8' 1")
- External Width: 2.453m (8' 0")
- External Depth: 2.385m (7' 9")
- Internal Width: 2.340m (7' 8")
- Internal Depth: 2.272m (7' 5")
- Internal Area (m2): 5.316m2
- Ridge Height: 2.351m (7' 8")
- Internal Eaves Height: 2.245m (7' 4")
- Roof: 11.3mm Pressure Treated 100% Slow-Grown Spruce, Tongue & Groove
- Walls: 11.3mm Pressure Treated 100% Slow-Grown Spruce,
- Tongue & Groove
- Timber: Pressure Treated