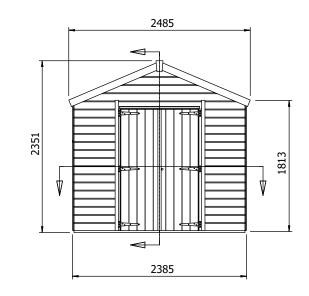

## Specification

- Please Note: All sizes quoted are nominal
- Overall External Dimensions: 2.563m x 2.485m (8' 4" x 8' 1")
- External Width: 2.453m (8' 0")
- External Depth: 2.385m (7' 9")
- Internal Width: 2.340m (7' 8")
- Internal Depth: 2.272m (7' 5")
- Internal Area (m2): 5.316m2
- Ridge Height: 2.351m (7' 8")
- Internal Eaves Height: 2.245m (7' 4")
- Roof: 11.3mm Pressure Treated 100% Slow-Grown Spruce, Tongue & Groove
- Walls: 11.3mm Pressure Treated 100% Slow-Grown Spruce,
- Tongue & Groove
- Timber: Pressure Treated

• Guarantee: 10 Years on Timber against Rot and Insect Infestation

- Floor: 11.3mm Pressure Treated 100% Slow-Grown Spruce, Tongue & Groove
- Floor Bearers: Pressure Treated
- Door Opening Size: 1.617m x 1.046m (5' 3" x 3' 5")
- Glazing Material: 4mm Toughened Glass
- Adjustable Storm Braces: Included
- Please Note: All fixings needed for assembly are supplied
- All wood is planed, pre-cut (with the exception of trims), and pre-notched for quick and easy construction.