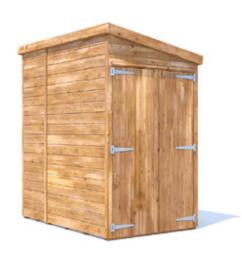

## Overlord Modular Reverse Pent Shed

## **Specification**

- Please Note: All sizes quoted are nominal
- Overall External Dimensions: 1.271m x 1.930m (4' 2" x 6' 3")
- External Width: 1.217m (3' 11")
- External Depth: 1.830m (6' 0")
- Internal Width: 1.102m (3' 7")
- Internal Depth: 1.740m (5' 8")
- Internal Area (m2): 1.917m2
- Ridge Height: 2.093m (6' 10")
- Internal Eaves Height Front: 1.989m (6' 6")
- Internal Eaves Height Front: 1.786m (5' 10")
- Roof: 11.3mm Pressure Treated 100% Slow-Grown Spruce, Tongue & Groove
- Walls: 11.3mm Pressure Treated 100% Slow-Grown Spruce, Tongue & Groove
- Timber: Pressure Treated