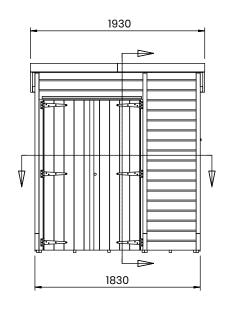

## **Specification**

- Please Note: All sizes quoted are nominal
- Overall External Dimensions: 1.271m x 1.930m (4' 2" x 6' 3")
- External Width: 1.217m (3' 11")
- External Depth: 1.830m (6' 0")
- Internal Width: 1.102m (3' 7")
- Internal Depth: 1.740m (5' 8")
- Internal Area (m2): 1.917m2
- Ridge Height: 2.093m (6' 10")
- Internal Eaves Height Front: 1.989m (6' 6")
- Internal Eaves Height Front: 1.786m (5' 10")
- Roof: 11.3mm Pressure Treated 100% Slow-Grown Spruce, Tongue & Groove
- Walls: 11.3mm Pressure Treated 100% Slow-Grown Spruce, Tongue & Groove
- Timber: Pressure Treated