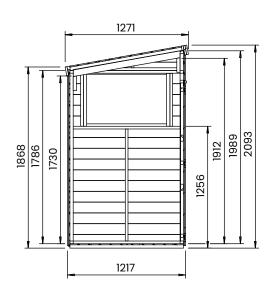

## **Specification**

- Please Note: All sizes quoted are nominal
- Overall External Dimensions: 1.271m x 1.930m (4' 2" x 6' 3")
- External Width: 1.217m (3' 11")
- External Depth: 1.830m (6' 0")
- Internal Width: 1.102m (3' 7")
- Internal Depth: 1.740m (5' 8")
- Internal Area (m2): 1.917m2
- Ridge Height: 2.093m (6' 10")
- Internal Eaves Height Front: 1.989m (6' 6")
- Internal Eaves Height Front: 1.786m (5' 10")
- Roof: 11.3mm Pressure Treated 100% Slow-Grown Spruce, Tongue & Groove
- Walls: 11.3mm Pressure Treated 100% Slow-Grown Spruce, Tongue & Groove
- Timber: Pressure Treated