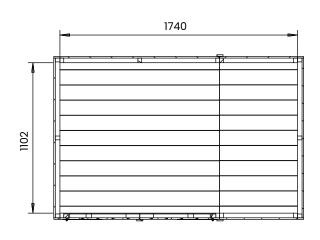

## **Specification**

- Please Note: All sizes quoted are nominal
- Overall External Dimensions: 1.271m x 1.930m (4' 2" x 6' 3")
- External Width: 1.217m (3' 11")
- External Depth: 1.830m (6' 0")
- Internal Width: 1.102m (3' 7")
- Internal Depth: 1.740m (5' 8")
- Internal Area (m2): 1.917m2
- Ridge Height: 2.093m (6' 10")
- Internal Eaves Height Front: 1.989m (6' 6")
- Internal Eaves Height Front: 1.786m (5' 10")
- Roof: 11.3mm Pressure Treated 100% Slow-Grown Spruce, Tongue & Groove
- Walls: 11.3mm Pressure Treated 100% Slow-Grown Spruce, Tongue & Groove
- Timber: Pressure Treated