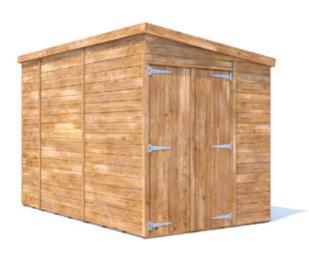

## Overlord Modular Reverse Pent Shed

## **Specification**

- Please Note: All sizes quoted are nominal
- Overall External Dimensions: 1.837m x 3.100m (6' 0" x 10' 2")
- External Width: 1.787m (5' 10")
- External Depth: 3.023m (9'11")
- Internal Width: 1.672m (5' 5")
- Internal Depth: 2.910m (9' 6")
- Internal Area (m2): 4.866m2
- Ridge Height: 2.089m (6' 10")
- Internal Eaves Height Front: 1.989m (6' 6")
- Internal Eaves Height Front: 1.786m (5' 10")
- Roof: 11.3mm Pressure Treated 100% Slow-Grown Spruce, Tongue & Groove
- Walls: 11.3mm Pressure Treated 100% Slow-Grown Spruce, Tongue & Groove
- Timber: Pressure Treated