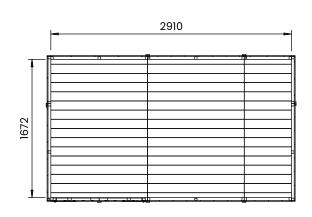

## **Specification**

- Please Note: All sizes quoted are nominal
- Overall External Dimensions: 1.837m x 3.100m (6' 0" x 10' 2")
- External Width: 1.787m (5' 10")
- External Depth: 3.023m (9'11")
- Internal Width: 1.672m (5' 5")
- Internal Depth: 2.910m (9' 6")
- Internal Area (m2): 4.866m2
- Ridge Height: 2.089m (6' 10")
- Internal Eaves Height Front: 1.989m (6' 6")
- Internal Eaves Height Front: 1.786m (5' 10")
- Roof: 11.3mm Pressure Treated 100% Slow-Grown Spruce, Tongue & Groove
- Walls: 11.3mm Pressure Treated 100% Slow-Grown Spruce, Tongue & Groove
- Timber: Pressure Treated