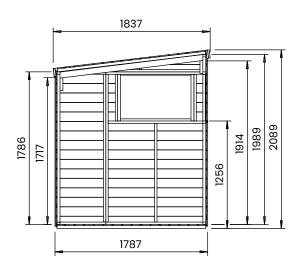

## **Specification**

- Please Note: All sizes quoted are nominal
- Overall External Dimensions: 1.837m x 3.100m (6' 0" x 10' 2")
- External Width: 1.787m (5' 10")
- External Depth: 3.023m (9'11")
- Internal Width: 1.672m (5' 5")
- Internal Depth: 2.910m (9' 6")
- Internal Area (m2): 4.866m2
- Ridge Height: 2.089m (6' 10")
- Internal Eaves Height Front: 1.989m (6' 6")
- Internal Eaves Height Front: 1.786m (5' 10")
- Roof: 11.3mm Pressure Treated 100% Slow-Grown Spruce, Tongue & Groove
- Walls: 11.3mm Pressure Treated 100% Slow-Grown Spruce, Tongue & Groove
- Timber: Pressure Treated