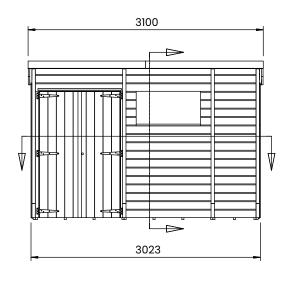

## **Specification**

- Please Note: All sizes quoted are nominal
- Overall External Dimensions: 1.837m x 3.100m (6' 0" x 10' 2")
- External Width: 1.787m (5' 10")
- External Depth: 3.023m (9'11")
- Internal Width: 1.672m (5' 5")
- Internal Depth: 2.910m (9' 6")
- Internal Area (m2): 4.866m2
- Ridge Height: 2.089m (6' 10")
- Internal Eaves Height Front: 1.989m (6' 6")
- Internal Eaves Height Front: 1.786m (5' 10")
- Roof: 11.3mm Pressure Treated 100% Slow-Grown Spruce, Tongue & Groove
- Walls: 11.3mm Pressure Treated 100% Slow-Grown Spruce, Tongue & Groove
- Timber: Pressure Treated