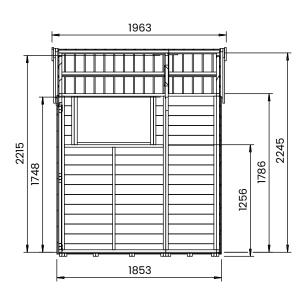

## **Specification**

- Please Note: All sizes quoted are nominal
- Overall External Dimensions: 2.438m x 1.930m (7' 11" x 6' 3")
- External Width: 2.385m (7' 9")
- External Depth: 1.853m (6' 0")
- Internal Width: 2.272m (7' 5")
- Internal Depth: 1.740m (5' 8")
- Internal Area (m2): 3.953m2
- Ridge Height: 2.086m (6' 10")
- Internal Eaves Height Front: 1.989m (6' 6")
- Internal Eaves Height Front: 1.786m (5' 10")
- Roof: 11.3mm Pressure Treated 100% Slow-Grown Spruce, Tongue & Groove
- Walls: 11.3mm Pressure Treated 100% Slow-Grown Spruce, Tongue & Groove
- Timber: Pressure Treated

- Guarantee: 10 Years on Timber against Rot and Insect Infestation
- Floor: 11.3mm Pressure Treated 100% Slow-Grown Spruce, Tongue & Groove
- Floor Bearers: Pressure Treated
- Door Opening Size: 1.617m x 1.046m (5' 3" x 3' 5")
- Glazing Material: 4mm Toughened Glass
- Adjustable Storm Braces: Included
- Please Note: All fixings needed for assembly are supplied
- Please Note: All wood is planed, pre-cut (with the