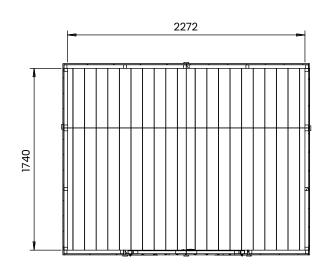

## **Specification**

- Please Note: All sizes quoted are nominal
- Overall External Dimensions: 2.438m x 1.930m (7' 11" x 6' 3")
- External Width: 2.385m (7' 9")
- External Depth: 1.853m (6' 0")
- Internal Width: 2.272m (7' 5")
- Internal Depth: 1.740m (5' 8")
- Internal Area (m2): 3.953m2
- Ridge Height: 2.086m (6' 10")
- Internal Eaves Height Front: 1.989m (6' 6")
- Internal Eaves Height Front: 1.786m (5' 10")
- Roof: 11.3mm Pressure Treated 100% Slow-Grown Spruce, Tongue & Groove
- Walls: 11.3mm Pressure Treated 100% Slow-Grown Spruce, Tongue & Groove
- Timber: Pressure Treated