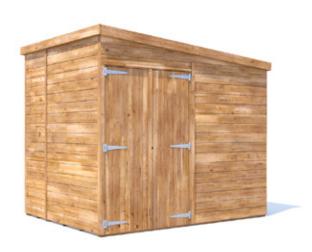

## Overlord Modular Reverse Pent Shed

## **Specification**

- Please Note: All sizes quoted are nominal
- Overall External Dimensions: 2.438m x 1.930m (7' 11" x 6' 3")
- External Width: 2.385m (7' 9")
- External Depth: 1.853m (6' 0")
- Internal Width: 2.272m (7' 5")
- Internal Depth: 1.740m (5' 8")
- Internal Area (m2): 3.953m2
- Ridge Height: 2.086m (6' 10")
- Internal Eaves Height Front: 1.989m (6' 6")
- Internal Eaves Height Front: 1.786m (5' 10")
- Roof: 11.3mm Pressure Treated 100% Slow-Grown Spruce, Tongue & Groove
- Walls: 11.3mm Pressure Treated 100% Slow-Grown Spruce, Tongue & Groove
- Timber: Pressure Treated