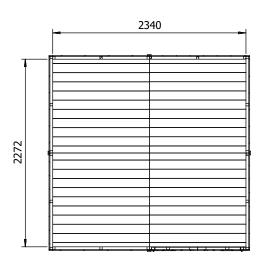

## **Specification**

- Please Note: All sizes quoted are nominal
- Overall External Dimensions: 2.438m x 2.530m (7' 11" x 8' 3")
- External Width: 2.385m (7' 9")
- External Depth: 2.453m (8' 0")
- Internal Width: 2.272m (7' 5")
- Internal Depth: 2..340m (7' 8")
- Internal Area (m2): 5.136m2
- Ridge Height: 2.085m (6' 10")
- Internal Eaves Height Front: 1.989m (6' 6")
- Internal Eaves Height Front: 1.786m (5' 10")
- Roof: 11.3mm Pressure Treated 100% Slow-Grown Spruce, Tongue & Groove
- Walls: 11.3mm Pressure Treated 100% Slow-Grown Spruce, Tongue & Groove
- Timber: Pressure Treated