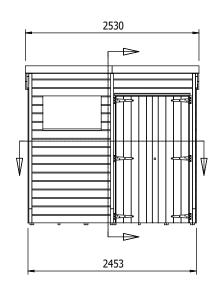

## **Specification**

- Please Note: All sizes quoted are nominal
- Overall External Dimensions: 2.438m x 2.530m (7' 11" x 8' 3")
- External Width: 2.385m (7' 9")
- External Depth: 2.453m (8' 0")
- Internal Width: 2.272m (7' 5")
- Internal Depth: 2..340m (7' 8")
- Internal Area (m2): 5.136m2
- Ridge Height: 2.085m (6' 10")
- Internal Eaves Height Front: 1.989m (6' 6")
- Internal Eaves Height Front: 1.786m (5' 10")
- Roof: 11.3mm Pressure Treated 100% Slow-Grown Spruce, Tongue & Groove
- Walls: 11.3mm Pressure Treated 100% Slow-Grown Spruce, Tongue & Groove
- Timber: Pressure Treated

- Guarantee: 10 Years on Timber against Rot and Insect Infestation
- Floor: 11.3mm Pressure Treated 100% Slow-Grown Spruce, Tongue & Groove
- Floor Bearers: Pressure Treated
- Door Opening Size: 1.617m x 1.046m (5' 3" x 3' 5")
- Glazing Material: 4mm Toughened Glass
- · Adjustable Storm Braces: Included
- Please Note: All fixings needed for assembly are supplied
- Please Note: All wood is planed, pre-cut (with the