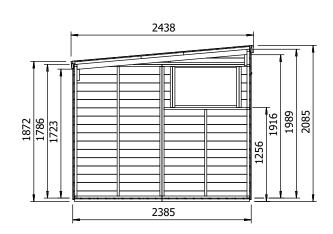

## **Specification**

- Please Note: All sizes quoted are nominal
- Overall External Dimensions: 2.438m x 2.530m (7' 11" x 8' 3")
- External Width: 2.385m (7' 9")
- External Depth: 2.453m (8' 0")
- Internal Width: 2.272m (7' 5")
- Internal Depth: 2..340m (7' 8")
- Internal Area (m2): 5.136m2
- Ridge Height: 2.085m (6' 10")
- Internal Eaves Height Front: 1.989m (6' 6")
- Internal Eaves Height Front: 1.786m (5' 10")
- Roof: 11.3mm Pressure Treated 100% Slow-Grown Spruce, Tongue & Groove
- Walls: 11.3mm Pressure Treated 100% Slow-Grown Spruce, Tongue & Groove
- Timber: Pressure Treated

- Guarantee: 10 Years on Timber against Rot and Insect Infestation
- Floor: 11.3mm Pressure Treated 100% Slow-Grown Spruce, Tongue & Groove
- Floor Bearers: Pressure Treated
- Door Opening Size: 1.617m x 1.046m (5' 3" x 3' 5")
- Glazing Material: 4mm Toughened Glass
- · Adjustable Storm Braces: Included
- Please Note: All fixings needed for assembly are supplied
- Please Note: All wood is planed, pre-cut (with the