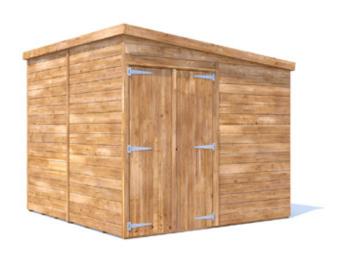

## Overlord Modular Reverse Pent Shed

## **Specification**

- Please Note: All sizes quoted are nominal
- Overall External Dimensions: 2.438m x 2.530m (7' 11" x 8' 3")
- External Width: 2.385m (7' 9")
- External Depth: 2.453m (8' 0")
- Internal Width: 2.272m (7' 5")
- Internal Depth: 2..340m (7' 8")
- Internal Area (m2): 5.136m2
- Ridge Height: 2.085m (6' 10")
- Internal Eaves Height Front: 1.989m (6' 6")
- Internal Eaves Height Front: 1.786m (5' 10")
- Roof: 11.3mm Pressure Treated 100% Slow-Grown Spruce, Tongue & Groove
- Walls: 11.3mm Pressure Treated 100% Slow-Grown Spruce, Tongue & Groove
- Timber: Pressure Treated