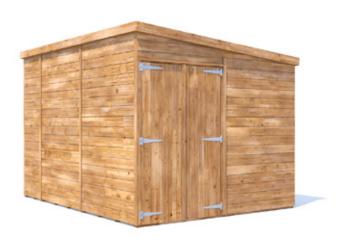

## Overlord Modular Reverse Pent Shed

## **Specification**

- Please Note: All sizes quoted are nominal
- Overall External Dimensions: 2.438m x 3.100m (7' 11" x 10' 2")
- External Width: 2.385m (7' 9")
- External Depth: 3.023m (9' 11")
- Internal Width: 2.272m (7' 5")
- Internal Depth: 2..910m (9' 6")
- Internal Area (m2): 6.612m2
- Ridge Height: 2.085m (6' 10")
- Internal Eaves Height Front: 1.989m (6' 6")
- Internal Eaves Height Front: 1.786m (5' 10")
- Roof: 11.3mm Pressure Treated 100% Slow-Grown Spruce, Tongue & Groove
- Walls: 11.3mm Pressure Treated 100% Slow-Grown Spruce, Tongue & Groove
- Timber: Pressure Treated