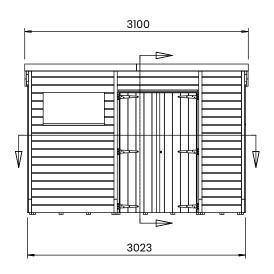

## **Specification**

- Please Note: All sizes quoted are nominal
- Overall External Dimensions: 2.438m x 3.100m (7' 11" x 10' 2")
- External Width: 2.385m (7' 9")
- External Depth: 3.023m (9' 11")
- Internal Width: 2.272m (7' 5")
- Internal Depth: 2..910m (9' 6")
- Internal Area (m2): 6.612m2
- Ridge Height: 2.085m (6' 10")
- Internal Eaves Height Front: 1.989m (6' 6")
- Internal Eaves Height Front: 1.786m (5' 10")
- Roof: 11.3mm Pressure Treated 100% Slow-Grown Spruce, Tongue & Groove
- Walls: 11.3mm Pressure Treated 100% Slow-Grown Spruce, Tongue & Groove
- Timber: Pressure Treated