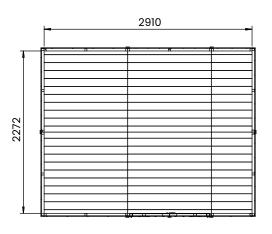

## **Specification**

- Please Note: All sizes quoted are nominal
- Overall External Dimensions: 2.438m x 3.100m (7' 11" x 10' 2")
- External Width: 2.385m (7' 9")
- External Depth: 3.023m (9' 11")
- Internal Width: 2.272m (7' 5")
- Internal Depth: 2..910m (9' 6")
- Internal Area (m2): 6.612m2
- Ridge Height: 2.085m (6' 10")
- Internal Eaves Height Front: 1.989m (6' 6")
- Internal Eaves Height Front: 1.786m (5' 10")
- Roof: 11.3mm Pressure Treated 100% Slow-Grown Spruce, Tongue & Groove
- Walls: 11.3mm Pressure Treated 100% Slow-Grown Spruce, Tongue & Groove
- Timber: Pressure Treated