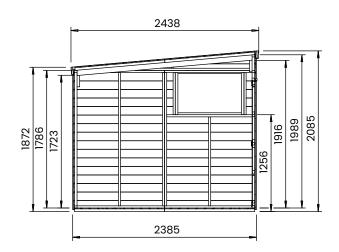

## **Specification**

- Please Note: All sizes quoted are nominal
- Overall External Dimensions: 2.438m x 3.100m (7' 11" x 10' 2")
- External Width: 2.385m (7' 9")
- External Depth: 3.023m (9' 11")
- Internal Width: 2.272m (7' 5")
- Internal Depth: 2..910m (9' 6")
- Internal Area (m2): 6.612m2
- Ridge Height: 2.085m (6' 10")
- Internal Eaves Height Front: 1.989m (6' 6")
- Internal Eaves Height Front: 1.786m (5' 10")
- Roof: 11.3mm Pressure Treated 100% Slow-Grown Spruce, Tongue & Groove
- Walls: 11.3mm Pressure Treated 100% Slow-Grown Spruce, Tongue & Groove
- Timber: Pressure Treated