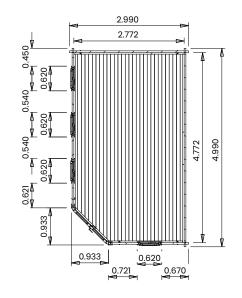

## Specification

- Please Note: All sizes quoted are nominal
- Overall External Dimensions: 3.257m x 5.131m (10' 8" x 16' 6")
- External Width: 2.990m (9' 9")
- External Depth: 4.990m (16' 4")
- Internal Width: 2.772m (9' 1")
- Internal Depth: 4.772m (15' 7")
- Internal Area (m2): 13.228m2
- Ridge Height: 2.490m (8' 2")
- Internal Eaves Height: 2.136m (7' 0") Plenty of Headroom!
- Roof Overhang: 0.200m (0' 7")
- Roof Thickness: 19mm Tongue & Groove
- Roof Covering Options: None, Felt or Shingles
- Wall Thickness: 45mm
- Walls: 100% Slow-Grown Spruce