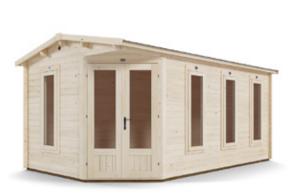

## DaftBadger Corner Log Cabin











## Specification

- Please Note: All sizes quoted are nominal
- Overall External Dimensions: 3.257m x 5.131m (10' 8" x 16' 6")
- External Width: 2.990m (9' 9")
- External Depth: 4.990m (16' 4")
- Internal Width: 2.772m (9' 1")
- Internal Depth: 4.772m (15' 7")
- Internal Area (m2): 13.228m2
- Ridge Height: 2.490m (8' 2")
- Internal Eaves Height: 2.136m (7' 0") Plenty of Headroom!
- Roof Overhang: 0.200m (0' 7")
- Roof Thickness: 19mm Tongue & Groove
- Roof Covering Options: None, Felt or Shingles
- Wall Thickness: 45mm
- Walls: 100% Slow-Grown Spruce

- Door Height (Walkthrough Height): 1.821m (5' 11")
  Door Width (Walkthrough Width): Wide Opening 1.096m (3' 7")
- Window Opening Size: 1.371m x 0.436m (4' 5" x 1' 5")
- Building Style: Strong Interlocking Tongue & Groove Logs
- Glaz