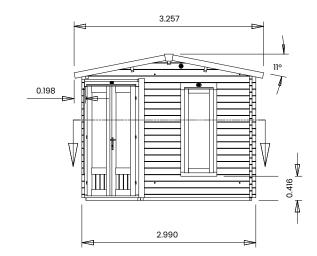

## Specification

- Please Note: All sizes quoted are nominal
- Overall External Dimensions: 3.257m x 5.131m (10' 8" x 16' 6")
- External Width: 2.990m (9' 9")
- External Depth: 4.990m (16' 4")
- Internal Width: 2.772m (9' 1")
- Internal Depth: 4.772m (15' 7")
- Internal Area (m2): 13.228m2
- Ridge Height: 2.490m (8' 2")
- Internal Eaves Height: 2.136m (7' 0") Plenty of Headroom!
- Roof Overhang: 0.200m (0' 7")
- Roof Thickness: 19mm Tongue & Groove
- Roof Covering Options: None, Felt or Shingles
- Wall Thickness: 45mm
- Walls: 100% Slow-Grown Spruce

- Door Height (Walkthrough Height): 1.821m (5' 11")
  Door Width (Walkthrough Width): Wide Opening 1.096m (3' 7")
- Window Opening Size: 1.371m x 0.436m (4' 5" x 1' 5")
- Building Style: Strong Interlocking Tongue & Groove Logs
- Glazing Material: 4mm Toughened Glass
- Glazing Options: 24mm Double Glazing Included as Standard
- Floor Bearers: Pressure Treated for Longevity
- Assembly Time: 2 Days