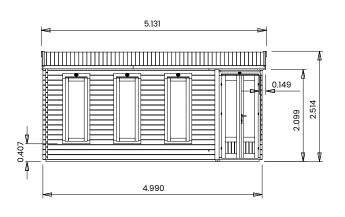

## Specification

- Please Note: All sizes quoted are nominal
- Overall External Dimensions: 3.257m x 5.131m (10' 8" x 16' 6")
- External Width: 2.990m (9' 9")
- External Depth: 4.990m (16' 4")
- Internal Width: 2.772m (9' 1")
- Internal Depth: 4.772m (15' 7")
- Internal Area (m2): 13.228m2
- Ridge Height: 2.490m (8' 2")
- Internal Eaves Height: 2.136m (7' 0") Plenty of Headroom!
- Roof Overhang: 0.200m (0' 7")
- Roof Thickness: 19mm Tongue & Groove
- Roof Covering Options: None, Felt or Shingles
- Wall Thickness: 45mm
- Walls: 100% Slow-Grown Spruce

- Door Height (Walkthrough Height): 1.821m (5' 11")
  Door Width (Walkthrough Width): Wide Opening 1.096m (3' 7")
- Window Opening Size: 1.371m x 0.436m (4' 5" x 1' 5")
- Building Style: Strong Interlocking Tongue & Groove Logs
- Glazing Material: 4mm Toughened Glass
- Glazing Options: 24mm Double Glazing Included as Standard
- Floor Bearers: Pressure Treated for Longevity
- Assembly Time: 2 Days