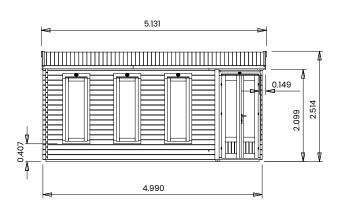

## Specification

- Please Note: All sizes quoted are nominal
- Overall External Dimensions: 5.131m x 3.257m (16' 10" x 10' 8")
- External Width: 4.990m (16' 4")
- External Depth: 2.990m (9' 9")
- Internal Width: 4.772m (15' 7")
- Internal Depth: 2.772m (9'1")
- Internal Area (m2): 13.228m2
- Ridge Height: 2.490m (8' 2")
- Internal Eaves Height: 2.136m (7' 0") Plenty of Headroom!
- Roof Overhang: 0.200m (0' 7")
- Roof Thickness: 19mm Tongue & Groove
- Roof Covering Options: None, Felt or Shingles
- Wall Thickness: 45mm
- Walls: 100% Slow-Grown Spruce

- Door Height (Walkthrough Height): 1.821m (5' 11")
  Door Width (Walkthrough Width): Wide Opening 1.096m (3' 7")
- Window Opening Size: 1.371m x 0.436m (4' 5" x 1' 5")
- Building Style: Strong Interlocking Tongue & Groove Logs
- Glazing Material: 4mm Toughened Glass
- Glazing Options: 24mm Double Glazing Included as Standard
- Floor Bearers: Pressure Treated for Longevity
- Assembly Time: 2 Days