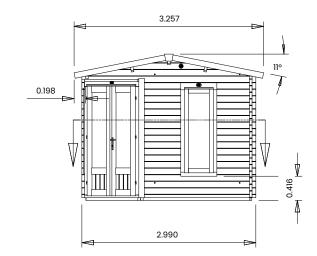

## Specification

- Please Note: All sizes quoted are nominal
- Overall External Dimensions: 5.131m x 3.257m (16' 10" x 10' 8")
- External Width: 4.990m (16' 4")
- External Depth: 2.990m (9' 9")
- Internal Width: 4.772m (15' 7")
- Internal Depth: 2.772m (9'1")
- Internal Area (m2): 13.228m2
- Ridge Height: 2.490m (8' 2")
- Internal Eaves Height: 2.136m (7' 0") Plenty of Headroom!
- Roof Overhang: 0.200m (0' 7")
- Roof Thickness: 19mm Tongue & Groove
- Roof Covering Options: None, Felt or Shingles
- Wall Thickness: 45mm
- Walls: 100% Slow-Grown Spruce

- Door Height (Walkthrough Height): 1.821m (5' 11")
  Door Width (Walkthrough Width): Wide Opening 1.096m (3' 7")
- Window Opening Size: 1.371m x 0.436m (4' 5" x 1' 5")
- Building Style: Strong Interlocking Tongue & Groove Logs
- Glazing Material: 4mm Toughened Glass
- Glazing Options: 24mm Double Glazing Included as Standard
- Floor Bearers: Pressure Treated for Longevity
- Assembly Time: 2 Days