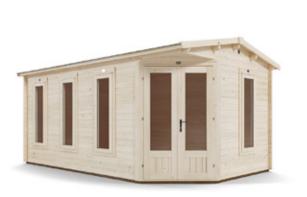

## DaftBadger Corner Log Cabin

## Specification

- Please Note: All sizes quoted are nominal
- Overall External Dimensions: 5.131m x 3.257m (16' 10" x 10' 8")
- External Width: 4.990m (16' 4")
- External Depth: 2.990m (9' 9")
- Internal Width: 4.772m (15' 7")
- Internal Depth: 2.772m (9'1")
- Internal Area (m2): 13.228m2
- Ridge Height: 2.490m (8' 2")
- Internal Eaves Height: 2.136m (7' 0") Plenty of Headroom!
- Roof Overhang: 0.200m (0' 7")
- Roof Thickness: 19mm Tongue & Groove
- Roof Covering Options: None, Felt or Shingles
- Wall Thickness: 45mm
- Walls: 100% Slow-Grown Spruce