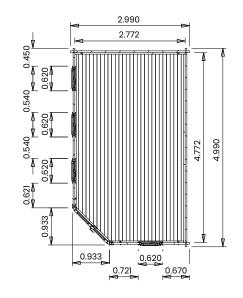

## Specification

- Please Note: All sizes quoted are nominal
- Overall External Dimensions: 5.131m x 3.257m (16' 10" x 10' 8")
- External Width: 4.990m (16' 4")
- External Depth: 2.990m (9' 9")
- Internal Width: 4.772m (15' 7")
- Internal Depth: 2.772m (9'1")
- Internal Area (m2): 13.228m2
- Ridge Height: 2.490m (8' 2")
- Internal Eaves Height: 2.136m (7' 0") Plenty of Headroom!
- Roof Overhang: 0.200m (0' 7")
- Roof Thickness: 19mm Tongue & Groove
- Roof Covering Options: None, Felt or Shingles
- Wall Thickness: 45mm
- Walls: 100% Slow-Grown Spruce

- Door Height (Walkthrough Height): 1.821m (5' 11")
  Door Width (Walkthrough Width): Wide Opening 1.096m (3' 7")
- Window Opening Size: 1.371m x 0.436m (4' 5" x 1' 5")
- Building Style: Strong Interlocking Tongue & Groove Logs
- Glazing Material: 4mm Toughened Glass
- Glazing Options: 24mm Double Glazing Included as Standard
- Floor Bearers: Pressure Treated for Longevity
- Assembly Time: 2 Days