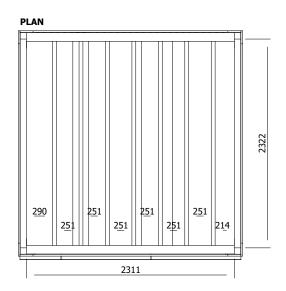

## **Specification**

- Please Note: All sizes quoted are nominal
- External Width: 2.45m (8' 0")
- External Depth: 2.50m (8' 2")
- Internal Width: 2.17m (7'1")
- Internal Depth: 2.21m (7' 3")
- Internal area (m²): 5.36m2 (17' 7")
- Ridge Height: 2.45m (8' 0")
- Internal Eaves Height: 2.22m (7' 3")
- Panel Framing: 70mm x 70mm
- Roof: PVC Corrugated Clear Plastic
- Fascia Boards: 19mm x 145mm
- Roof Thickness: 1.10mm