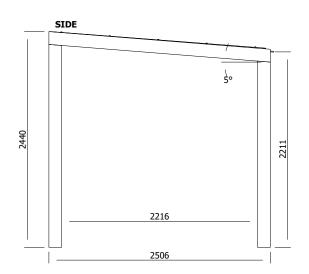

## **Specification**

- Please Note: All sizes quoted are nominal
- External Width: 2.45m (8' 0")
- External Depth: 2.50m (8' 2")
- Internal Width: 2.17m (7'1")
- Internal Depth: 2.21m (7' 3")
- Internal area (m²): 5.36m2 (17' 7")
- Ridge Height: 2.45m (8' 0")
- Internal Eaves Height: 2.22m (7' 3")
- Panel Framing: 70mm x 70mm
- Roof: PVC Corrugated Clear Plastic
- Fascia Boards: 19mm x 145mm
- Roof Thickness: 1.10mm