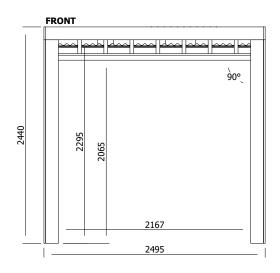

## **Specification**

- Please Note: All sizes quoted are nominal
- External Width: 2.45m (8' 0")
- External Depth: 2.50m (8' 2")
- Internal Width: 2.17m (7'1")
- Internal Depth: 2.21m (7' 3")
- Internal area (m²): 5.36m2 (17' 7")
- Ridge Height: 2.45m (8' 0")
- Internal Eaves Height: 2.22m (7' 3")
- Panel Framing: 70mm x 70mm
- Roof: PVC Corrugated Clear Plastic
- Fascia Boards: 19mm x 145mm
- Roof Thickness: 1.10mm