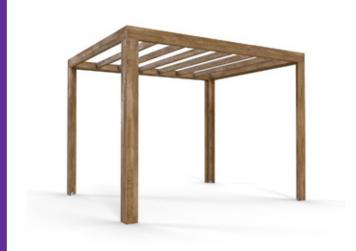

## TerraCube Pergola with Roof











## **Specification**

- Please Note: All sizes quoted are nominal
- External Width: 2.95m (9' 8")
- External Depth: 2.50m (8' 2")
- Internal Width: 2.62m (8'7")
- Internal Depth: 2.21m (7' 3")
- Internal area (m²): 6.42m2 (21' 0")
- Ridge Height: 2.45m (8' 0")
- Internal Eaves Height: 2.22m (7' 3")
- Panel Framing: 70mm x 70mm
- Roof: PVC Corrugated Clear Plastic
- Fascia Boards: 19mm x 145mm
- Roof Thickness: 1.10mm

- Please Note: All wood is pre-cut (with the exception of trims) for quick and easy construction.
- Please Note: All fixings needed for assembly are supplied
- Guarantee: 10 Years on Pressure Treated Timber against Rot and Insect Infestation
- Approx. DIY Assembly Time: 1 Days\*
- \*This is an approximate time only, based on 2 people. Assembly time may vary depending