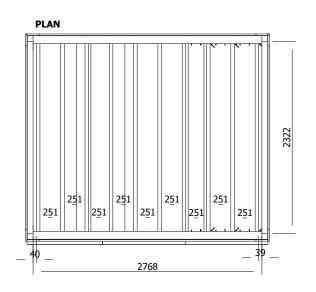

## **Specification**

- Please Note: All sizes quoted are nominal
- External Width: 2.95m (9' 8")
- External Depth: 2.50m (8' 2")
- Internal Width: 2.62m (8'7")
- Internal Depth: 2.21m (7' 3")
- Internal area (m²): 6.42m2 (21' 0")
- Ridge Height: 2.45m (8' 0")
- Internal Eaves Height: 2.22m (7' 3")
- Panel Framing: 70mm x 70mm
- Roof: PVC Corrugated Clear Plastic
- Fascia Boards: 19mm x 145mm
- Roof Thickness: 1.10mm