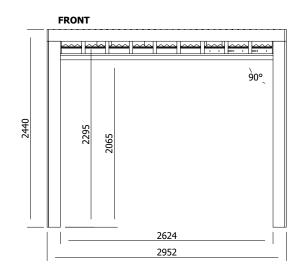

## **Specification**

- Please Note: All sizes quoted are nominal
- External Width: 2.95m (9' 8")
- External Depth: 2.50m (8' 2")
- Internal Width: 2.62m (8'7")
- Internal Depth: 2.21m (7' 3")
- Internal area (m²): 6.42m2 (21' 0")
- Ridge Height: 2.45m (8' 0")
- Internal Eaves Height: 2.22m (7' 3")
- Panel Framing: 70mm x 70mm
- Roof: PVC Corrugated Clear Plastic
- Fascia Boards: 19mm x 145mm
- Roof Thickness: 1.10mm