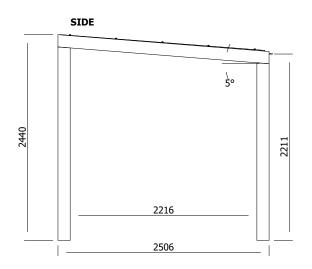

## **Specification**

- Please Note: All sizes quoted are nominal
- External Width: 2.95m (9' 8")
- External Depth: 2.50m (8' 2")
- Internal Width: 2.62m (8'7")
- Internal Depth: 2.21m (7' 3")
- Internal area (m²): 6.42m2 (21' 0")
- Ridge Height: 2.45m (8' 0")
- Internal Eaves Height: 2.22m (7' 3")
- Panel Framing: 70mm x 70mm
- Roof: PVC Corrugated Clear Plastic
- Fascia Boards: 19mm x 145mm
- Roof Thickness: 1.10mm