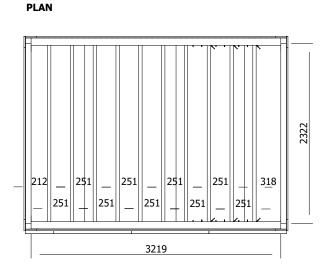

## FRONT 3075

## 2506

## **Specification**

- Please Note: All sizes quoted are nominal
- External Width: 3.40m (11' 1")
- External Depth: 2.50m (8' 2")
- Internal Width: 3.08m (10' 1")
- Internal Depth: 2.21m (7' 3")
- Internal area (m²): 7.46m2 (24' 5")
- Ridge Height: 2.44m (8' 0")
- Internal Eaves Height: 2.22m (7' 3")
- Panel Framing: 70mm x 70mm
- Roof: PVC Corrugated Clear Plastic
- Fascia Boards: 19mm x 145mm
- Roof Thickness: 1.10mm