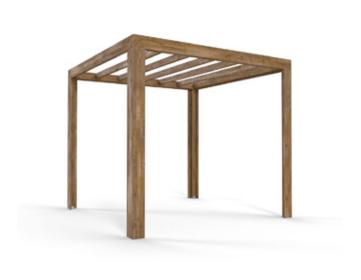

## **TerraCube** Pergola

## Specification

- Please Note: All sizes quoted are nominal
- External Width: 2.45m (8' 0")
- External Depth: 2.50m (8' 2")
- Internal Width: 2.20m (7' 2")
- Internal Depth: 2.21m (7' 3")
- Internal area (m<sup>2</sup>): 5.36m2 (17' 7")
- Overall Height: 2.26m (7' 4")
- Panel Framing: 70mm x 70mm