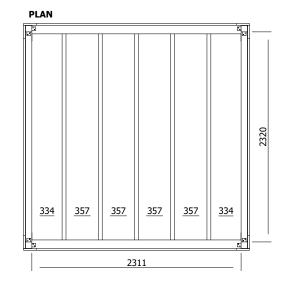

## Specification

- Please Note: All sizes quoted are nominal
- External Width: 2.45m (8' 0")
- External Depth: 2.50m (8' 2")
- Internal Width: 2.20m (7' 2")
- Internal Depth: 2.21m (7' 3")
- Internal area (m<sup>2</sup>): 5.36m2 (17' 7")
- Overall Height: 2.26m (7' 4")
- Panel Framing: 70mm x 70mm