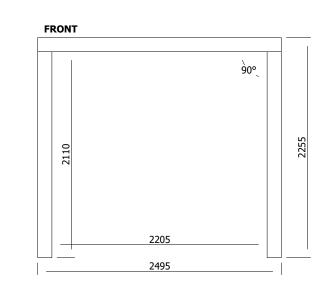

## Specification

- Please Note: All sizes quoted are nominal
- External Width: 2.45m (8' 0")
- External Depth: 2.50m (8' 2")
- Internal Width: 2.20m (7' 2")
- Internal Depth: 2.21m (7' 3")
- Internal area (m<sup>2</sup>): 5.36m2 (17' 7")
- Overall Height: 2.26m (7' 4")
- Panel Framing: 70mm x 70mm