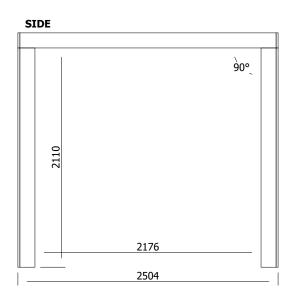

## Specification

- Please Note: All sizes quoted are nominal
- External Width: 2.45m (8' 0")
- External Depth: 2.50m (8' 2")
- Internal Width: 2.20m (7' 2")
- Internal Depth: 2.21m (7' 3")
- Internal area (m<sup>2</sup>): 5.36m2 (17' 7")
- Overall Height: 2.26m (7' 4")
- Panel Framing: 70mm x 70mm