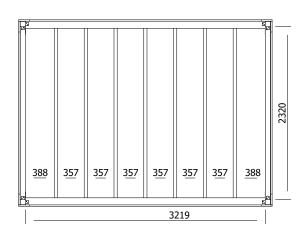

#### PLAN

## **Specification**

- Please Note: All sizes quoted are nominal
- External Width: 3.40m (11' 1")
- External Depth: 2.50m (8' 2")
- Internal Width: 3.11m (10' 2")
- Internal Depth: 2.21m (7' 3")
- Internal area (m²): 7.47m2 (24' 6")
- Overall Height: 2.26m (7' 4")
- Panel Framing: 70mm x 70mm