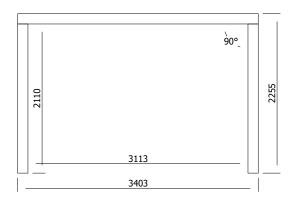

### FRONT

## **Specification**

- Please Note: All sizes quoted are nominal
- External Width: 3.40m (11' 1")
- External Depth: 2.50m (8' 2")
- Internal Width: 3.11m (10' 2")
- Internal Depth: 2.21m (7' 3")
- Internal area (m²): 7.47m2 (24' 6")
- Overall Height: 2.26m (7' 4")
- Panel Framing: 70mm x 70mm