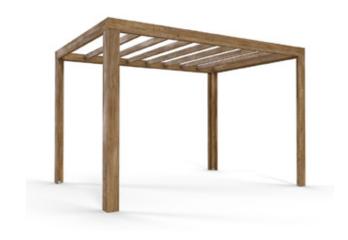

# TerraCube Pergola





### FRONT



#### **SIDE**



#### PLAN



## **Specification**

- Please Note: All sizes quoted are nominal
- External Width: 3.40m (11' 1")
- External Depth: 2.50m (8' 2")
- Internal Width: 3.11m (10' 2")
- Internal Depth: 2.21m (7' 3")
- Internal area (m²): 7.47m2 (24' 6")
- Overall Height: 2.26m (7' 4")
- Panel Framing: 70mm x 70mm

- Please Note: All wood is pre-cut (with the exception of trims) for quick and easy construction.
- Please Note: All fixings needed for assembly are supplied
- Guarantee: 10 Years on Pressure Treated Timber against Rot and Insect Infestation
- Approx. DIY Assembly Time: 1 Days\*
- \*This is an approximate time only, based on 2 people. Assembly time may vary depending on season/weather conditions, foundation type, ability of those constructing, etc