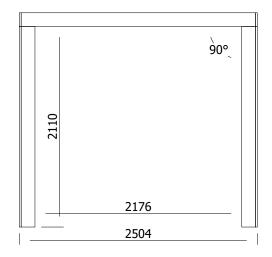

#### **SIDE**

## **Specification**

- Please Note: All sizes quoted are nominal
- External Width: 3.40m (11' 1")
- External Depth: 2.50m (8' 2")
- Internal Width: 3.11m (10' 2")
- Internal Depth: 2.21m (7' 3")
- Internal area (m²): 7.47m2 (24' 6")
- Overall Height: 2.26m (7' 4")
- Panel Framing: 70mm x 70mm