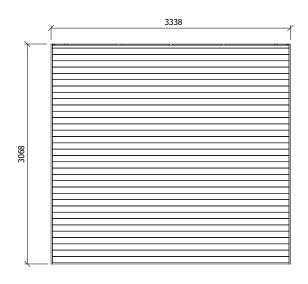

## **Specification**

- Please Note: All sizes quoted are nominal
- Overall External Dimensions: 3.34m x 3.07m (10' 11" x 10' 0")
- External Width: 3.30m (10' 9")
- External Depth: 3.05m (10' 0")
- Internal Width: 2.97m (9' 8")
- Internal Depth: 2.94m (9'7")
- Internal Area (m2): 8.73m2
- Internal Eaves Height: 2.67m (8' 9")
- Overall Height: 2.68m (8' 9")
- Roof: 19mm Tongue & Groove Boards
- Roof Covering Options: None, Felt or Shingles