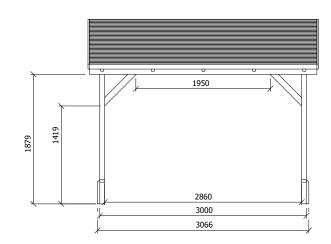

## **Specification**

- Please Note: All sizes quoted are nominal
- Overall External Dimensions: 3.34m x 3.07m (10' 11" x 10' 0")
- External Width: 3.30m (10' 9")
- External Depth: 3.05m (10' 0")
- Internal Width: 2.97m (9' 8")
- Internal Depth: 2.94m (9'7")
- Internal Area (m2): 8.73m2
- Internal Eaves Height: 2.67m (8' 9")
- Overall Height: 2.68m (8' 9")
- Roof: 19mm Tongue & Groove Boards
- Roof Covering Options: None, Felt or Shingles