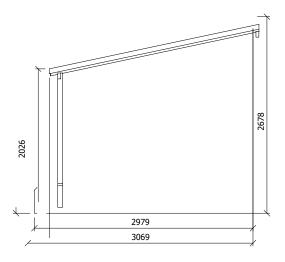

## **Specification**

- Please Note: All sizes quoted are nominal
- Overall External Dimensions: 3.34m x 3.07m (10' 11" x 10' 0")
- External Width: 3.30m (10' 9")
- External Depth: 3.05m (10' 0")
- Internal Width: 2.97m (9' 8")
- Internal Depth: 2.94m (9'7")
- Internal Area (m2): 8.73m2
- Internal Eaves Height: 2.67m (8' 9")
- Overall Height: 2.68m (8' 9")
- Roof: 19mm Tongue & Groove Boards
- Roof Covering Options: None, Felt or Shingles