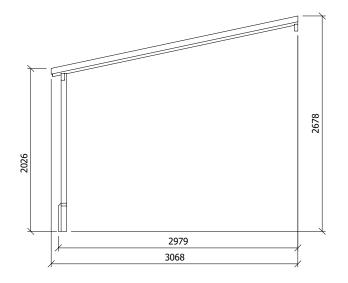

## **Specification**

- Please Note: All sizes quoted are nominal
- Overall External Dimensions: 4.27m x 3.07m (14' 0" x 10' 0")
- External Width: 4.23m (13' 10")
- External Depth: 3.05m (10' 0")
- Internal Width: 3.90m (12' 9")
- Internal Depth: 2.94m (9'7")
- Internal Area (m2): 11.47m2
- Overall Height: 2.68m (8' 9")
- Internal Eaves Height: 2.67m (8' 9")
- Roof: 19mm Tongue & Groove
- Roof Covering Options: None, Felt or Shingles