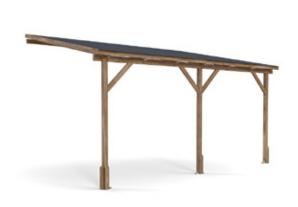

## **Utopia Lean To Gazebo**

## **Specification**

- Please Note: All sizes quoted are nominal
- Overall External Dimensions: 4.27m x 3.07m (14' 0" x 10' 0")
- External Width: 4.23m (13' 10")
- External Depth: 3.05m (10' 0")
- Internal Width: 3.90m (12' 9")
- Internal Depth: 2.94m (9'7")
- Internal Area (m2): 11.47m2
- Overall Height: 2.68m (8' 9")
- Internal Eaves Height: 2.67m (8' 9")
- Roof: 19mm Tongue & Groove
- Roof Covering Options: None, Felt or Shingles