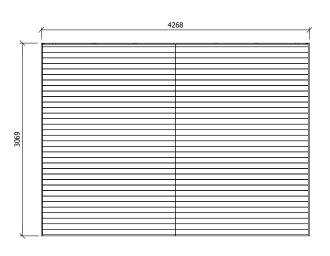

## **Specification**

- Please Note: All sizes quoted are nominal
- Overall External Dimensions: 4.27m x 3.07m (14' 0" x 10' 0")
- External Width: 4.23m (13' 10")
- External Depth: 3.05m (10' 0")
- Internal Width: 3.90m (12' 9")
- Internal Depth: 2.94m (9'7")
- Internal Area (m2): 11.47m2
- Overall Height: 2.68m (8' 9")
- Internal Eaves Height: 2.67m (8' 9")
- Roof: 19mm Tongue & Groove
- Roof Covering Options: None, Felt or Shingles