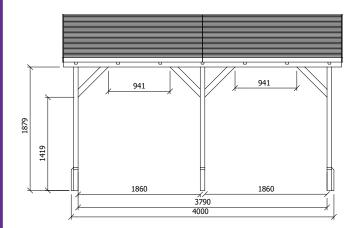

## **Specification**

- Please Note: All sizes quoted are nominal
- Overall External Dimensions: 4.27m x 3.07m (14' 0" x 10' 0")
- External Width: 4.23m (13' 10")
- External Depth: 3.05m (10' 0")
- Internal Width: 3.90m (12' 9")
- Internal Depth: 2.94m (9'7")
- Internal Area (m2): 11.47m2
- Overall Height: 2.68m (8' 9")
- Internal Eaves Height: 2.67m (8' 9")
- Roof: 19mm Tongue & Groove
- Roof Covering Options: None, Felt or Shingles

- Uprights: 70mm x 70mm
- Timber: Slow Grown Spruce
- Please Note: All fixings needed for assembly are supplied
- Please Note: All wood is pre-cut (with the exception of trims) for quick and easy construction.
- Approx. Assembly Time: 1 Days\*
- \*This is an approximate time only, based on 2 people. Assembly time may vary depending on season/weather conditions, foundation type, ability of those constructing, etc