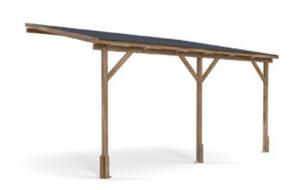

## **Utopia Lean To Gazebo**

## Specification

- Please Note: All sizes quoted are nominal
- Overall External Dimensions: 6.64m x 3.07m (21' 9" x 10' 0")
- External Width: 6.30m (20' 8")
- External Depth: 3.05m (10' 0")
- Internal Width: 5.79m (18' 11")
- Internal Depth: 2.88m (9'5")
- Internal Area (m2): 16.65m2
- Internal Eaves Height: 2.67m (8' 9")
- Overall Height: 2.68m (8' 9")
- Roof: 19mm Tongue & Groove
- Roof Covering Options: None, Felt or Shingles