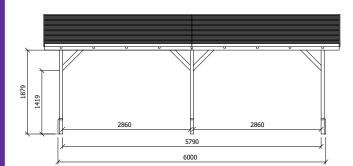

## Specification

- Please Note: All sizes quoted are nominal
- Overall External Dimensions: 6.64m x 3.07m (21' 9" x 10' 0")
- External Width: 6.30m (20' 8")
- External Depth: 3.05m (10' 0")
- Internal Width: 5.79m (18' 11")
- Internal Depth: 2.88m (9'5")
- Internal Area (m2): 16.65m2
- Internal Eaves Height: 2.67m (8' 9")
- Overall Height: 2.68m (8' 9")
- Roof: 19mm Tongue & Groove
- Roof Covering Options: None, Felt or Shingles