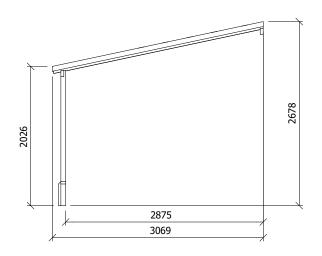

## Specification

- Please Note: All sizes quoted are nominal
- Overall External Dimensions: 6.64m x 3.07m (21' 9" x 10' 0")
- External Width: 6.30m (20' 8")
- External Depth: 3.05m (10' 0")
- Internal Width: 5.79m (18' 11")
- Internal Depth: 2.88m (9'5")
- Internal Area (m2): 16.65m2
- Internal Eaves Height: 2.67m (8' 9")
- Overall Height: 2.68m (8' 9")
- Roof: 19mm Tongue & Groove
- Roof Covering Options: None, Felt or Shingles