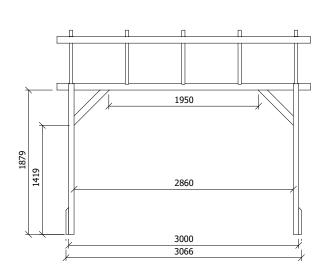

## Specification

- Please Note: All sizes quoted are nominal
- External Width: 3.30m (10' 9")
- External Depth: 3.05m (10' 0")
- Internal Width: 2.97m (9' 8")
- Internal Depth: 2.94m (9' 7")
- Internal Area (m2): 8.73m
- Ridge Height: 2.97m (9' 8")
- Internal Eaves Height: 2.49m (8' 2")
- Timber: Slow Grown Spruce
- Guarantee: 10 Years on Pressure Treated Timber against Rot and Insect Infestation