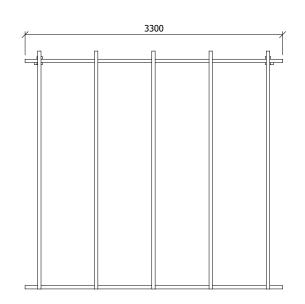

## Specification

- Please Note: All sizes quoted are nominal
- External Width: 3.30m (10' 9")
- External Depth: 3.05m (10' 0")
- Internal Width: 2.97m (9' 8")
- Internal Depth: 2.94m (9' 7")
- Internal Area (m2): 8.73m
- Ridge Height: 2.97m (9' 8")
- Internal Eaves Height: 2.49m (8' 2")
- Timber: Slow Grown Spruce
- Guarantee: 10 Years on Pressure Treated Timber against Rot and Insect Infestation