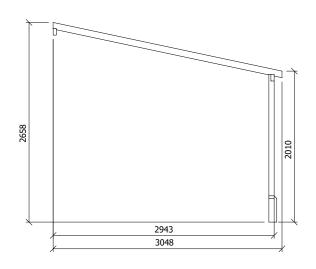

## Specification

- Please Note: All sizes quoted are nominal
- External Width: 3.30m (10' 9")
- External Depth: 3.05m (10' 0")
- Internal Width: 2.97m (9' 8")
- Internal Depth: 2.94m (9' 7")
- Internal Area (m2): 8.73m
- Ridge Height: 2.97m (9' 8")
- Internal Eaves Height: 2.49m (8' 2")
- Timber: Slow Grown Spruce
- Guarantee: 10 Years on Pressure Treated Timber against Rot and Insect Infestation