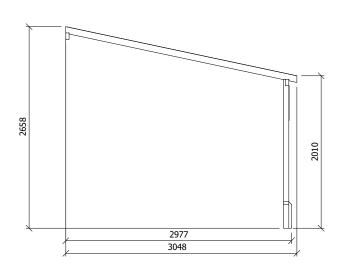

## **Specification**

- Please Note: All sizes quoted are nominal
- External Width: 4.23m (13' 10")
- External Depth: 3.05m (10' 0")
- Internal Width: 3.90m (12' 9")
- Internal Depth: 2.94m (9' 7")
- Internal Area (m2): 11.47m
- Ridge Height: 2.58m (8' 5")
- Internal Eaves Height: 2.49m (8' 2")
- Timber: Slow Grown Spruce
- Uprights: 70mm x 70mm
- Guarantee: 10 Years on Pressure Treated Timber against Rot and Insect Infestation