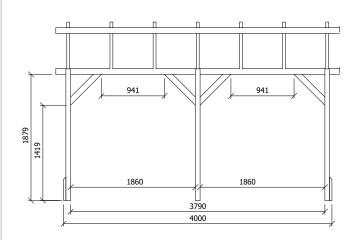

## **Specification**

- Please Note: All sizes quoted are nominal
- External Width: 4.23m (13' 10")
- External Depth: 3.05m (10' 0")
- Internal Width: 3.90m (12' 9")
- Internal Depth: 2.94m (9' 7")
- Internal Area (m2): 11.47m
- Ridge Height: 2.58m (8' 5")
- Internal Eaves Height: 2.49m (8' 2")
- Timber: Slow Grown Spruce
- Uprights: 70mm x 70mm
- Guarantee: 10 Years on Pressure Treated Timber against Rot and Insect Infestation