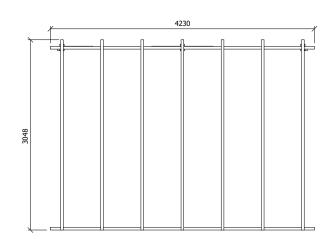

## **Specification**

- Please Note: All sizes quoted are nominal
- External Width: 4.23m (13' 10")
- External Depth: 3.05m (10' 0")
- Internal Width: 3.90m (12' 9")
- Internal Depth: 2.94m (9' 7")
- Internal Area (m2): 11.47m
- Ridge Height: 2.58m (8' 5")
- Internal Eaves Height: 2.49m (8' 2")
- Timber: Slow Grown Spruce
- Uprights: 70mm x 70mm
- Guarantee: 10 Years on Pressure Treated Timber against Rot and Insect Infestation