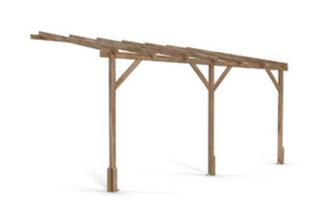

## **Utopia Lean To Pergola**











## **Specification**

- Please Note: All sizes quoted are nominal
- External Width: 4.23m (13' 10")
- External Depth: 3.05m (10' 0")
- Internal Width: 3.90m (12' 9")
- Internal Depth: 2.94m (9' 7")
- Internal Area (m2): 11.47m
- Ridge Height: 2.58m (8' 5")
- Internal Eaves Height: 2.49m (8' 2")
- Timber: Slow Grown Spruce
- Uprights: 70mm x 70mm
- Guarantee: 10 Years on Pressure Treated Timber against Rot and Insect Infestation

- Approx. DIY Assembly Time: 1 Days\*
- \*This is an approximate time only, based on 2 people.
  Assembly time may vary depending on season/weather conditions, foundation type, ability of those constructing, etc
- Please Note: \*Flashing and brackets/fixings required to attach the pergola to your wall are not included. As different types of walls require di