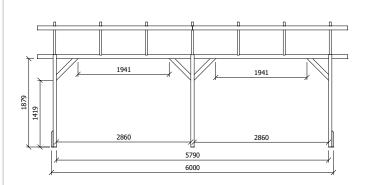

## **Specification**

- Please Note: All sizes quoted are nominal
- External Width: 6.60m (21' 7.75")
- External Depth: 3.05m (10' 0")
- Internal Width: 5.90m (19' 4.5")
- Internal Depth: 2.94m (9' 7")
- Internal Area (m2): 17.35m
- Ridge Height: 2.58m (8' 5")
- Internal Eaves Height: 2.49m (8' 2")
- Timber: Slow Grown Spruce
- Guarantee: 10 Years on Pressure Treated Timber against Rot and Insect Infestation