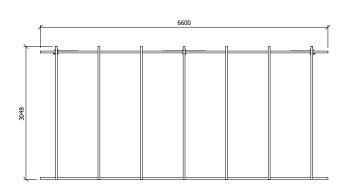

## **Specification**

- Please Note: All sizes quoted are nominal
- External Width: 6.60m (21' 7.75")
- External Depth: 3.05m (10' 0")
- Internal Width: 5.90m (19' 4.5")
- Internal Depth: 2.94m (9' 7")
- Internal Area (m2): 17.35m
- Ridge Height: 2.58m (8' 5")
- Internal Eaves Height: 2.49m (8' 2")
- Timber: Slow Grown Spruce
- Guarantee: 10 Years on Pressure Treated Timber against Rot and Insect Infestation