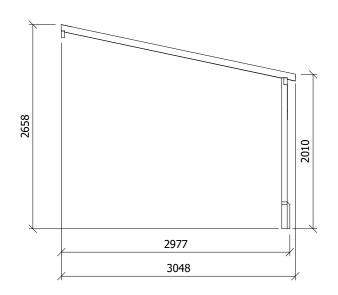

## **Specification**

- Please Note: All sizes quoted are nominal
- External Width: 6.60m (21' 7.75")
- External Depth: 3.05m (10' 0")
- Internal Width: 5.90m (19' 4.5")
- Internal Depth: 2.94m (9' 7")
- Internal Area (m2): 17.35m
- Ridge Height: 2.58m (8' 5")
- Internal Eaves Height: 2.49m (8' 2")
- Timber: Slow Grown Spruce
- Guarantee: 10 Years on Pressure Treated Timber against Rot and Insect Infestation