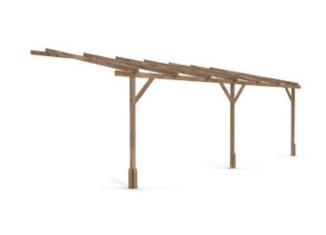

## **Utopia Lean To Pergola**

## **Specification**

- Please Note: All sizes quoted are nominal
- External Width: 6.60m (21' 7.75")
- External Depth: 3.05m (10' 0")
- Internal Width: 5.90m (19' 4.5")
- Internal Depth: 2.94m (9' 7")
- Internal Area (m2): 17.35m
- Ridge Height: 2.58m (8' 5")
- Internal Eaves Height: 2.49m (8' 2")
- Timber: Slow Grown Spruce
- Guarantee: 10 Years on Pressure Treated Timber against Rot and Insect Infestation