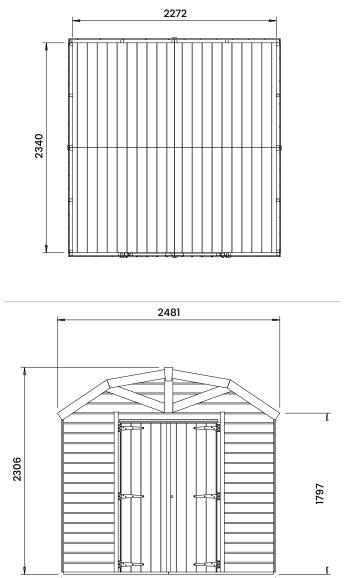

## Specification

- Overall External Dimensions: 2.481m x 2.563m 8' 1.75" x 8' 5")
- External Width: 2.385m (7' 10")
- External Depth: 2.453m (8' 0.5")
- Internal Width: 2.272m (7' 5.5")
- Internal Depth: 2.340m (7' 8.25")
- Internal Area (m2): 5.316m2
- Upper overall roof height: 2.306m (7' 6.75")
- Lower overall roof height: 1.797m (5' 10.75")
- Upper Internal Purlin/Truss height: 2.164m (7' 1.25")
- Lower Internal Purlin/Truss height: 1.770m (5' 9.75")
- Roof thickness: 11.3mm
- Wall panel thickness: 45.3mm
- Floor thickness: 11.3mm
- Framing: 28x34cm
- Door walkthrough height: 1.617m (5' 3.75")

- Door walkthrough width: 1.046m (3' 5.25")
- Roof support timber: 35x70cm

• Please Note: All fixings needed for assembly are supplied. All wood is planed, pre-cut (with the exception of trims), and pre notched for quick and easy construction. Pressure treatment is protecting against rot and infestation, it is not a water repellent. So we recommend a water repellent product to be used