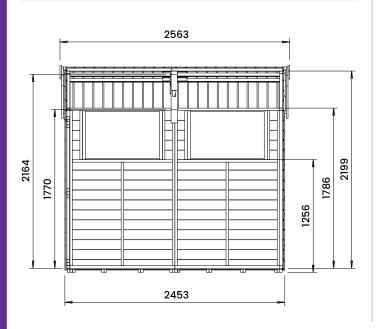

## Specification

- Overall External Dimensions: 2.481m x 2.563m 8' 1.75" x 8' 5")
- External Width: 2.385m (7' 10")
- External Depth: 2.453m (8' 0.5")
- Internal Width: 2.272m (7' 5.5")
- Internal Depth: 2.340m (7' 8.25")
- Internal Area (m2): 5.316m2
- Upper overall roof height: 2.306m (7' 6.75")
- Lower overall roof height: 1.797m (5' 10.75")
- Upper Internal Purlin/Truss height: 2.164m (7' 1.25")
- Lower Internal Purlin/Truss height: 1.770m (5' 9.75")
- Roof thickness: 11.3mm
- Wall panel thickness: 45.3mm
- Floor thickness: 11.3mm
- Framing: 28x34cm
- Door walkthrough height: 1.617m (5' 3.75")

- Door walkthrough width: 1.046m (3' 5.25")
- Roof support timber: 35x70cm

• Please Note: All fixings needed for assembly are supplied. All wood is planed, pre-cut (with the exception of trims), and pre notched for quick and easy construction. Pressure treatment is protecting against rot and infestation, it is not a water repellent. So we recommend a water repellent product to be used