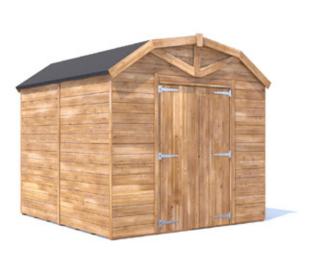

## **Overlord Modular Dutch Barn Shed**

## Specification

- Overall External Dimensions: 2.481m x 2.563m 8' 1.75" x 8' 5")
- External Width: 2.385m (7' 10")
- External Depth: 2.453m (8' 0.5")
- Internal Width: 2.272m (7' 5.5")
- Internal Depth: 2.340m (7' 8.25")
- Internal Area (m2): 5.316m2
- Upper overall roof height: 2.306m (7' 6.75")
- Lower overall roof height: 1.797m (5' 10.75")
- Upper Internal Purlin/Truss height: 2.164m (7' 1.25")
- Lower Internal Purlin/Truss height: 1.770m (5' 9.75")
- Roof thickness: 11.3mm
- Wall panel thickness: 45.3mm
- Floor thickness: 11.3mm
- Framing: 28x34cm
- Door walkthrough height: 1.617m (5' 3.75")