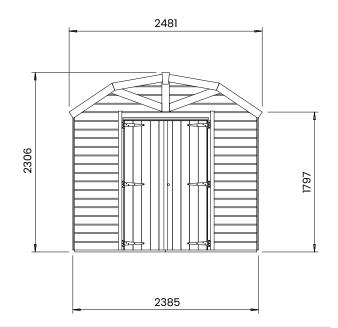

## Specification

- Overall External Dimensions: 2.481m x 3.133m 8' 1.75" x 10' 3.25")
- External Width: 2.385m (7' 10")
- External Depth: 3.023m (9' 11")
- Internal Width: 2.272m (7' 5.5")
- Internal Depth: 2.910m (9' 6.5")
- Internal Area (m2): 6.612m2
- Upper overall roof height: 2.306m (7' 6.75")
- Lower overall roof height: 1.797m (5' 10.75")
- Upper Internal eaves height: 2.199m (7' 2.5")
- Lower Internal eaves height: 1.786m (5' 10.25")
- Upper Internal Purlin/Truss height: 2.164m (7' 1.25")
- Lower Internal Purlin/Truss height: 1.770m (5' 9.75")
- Roof thickness: 11.3mm
- Wall panel thickness: 45.3mm
- Floor thickness: 11.3mm