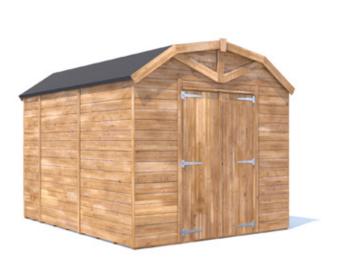

## **Overlord Modular Dutch Barn Shed**

## Specification

- Overall External Dimensions: 2.481m x 3.133m 8' 1.75" x 10' 3.25")
- External Width: 2.385m (7' 10")
- External Depth: 3.023m (9' 11")
- Internal Width: 2.272m (7' 5.5")
- Internal Depth: 2.910m (9' 6.5")
- Internal Area (m2): 6.612m2
- Upper overall roof height: 2.306m (7' 6.75")
- Lower overall roof height: 1.797m (5' 10.75")
- Upper Internal eaves height: 2.199m (7' 2.5")
- Lower Internal eaves height: 1.786m (5' 10.25")
- Upper Internal Purlin/Truss height: 2.164m (7' 1.25")
- Lower Internal Purlin/Truss height: 1.770m (5' 9.75")
- Roof thickness: 11.3mm
- Wall panel thickness: 45.3mm
- Floor thickness: 11.3mm