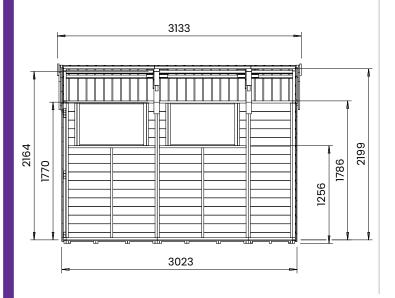

## Specification

- Overall External Dimensions: 2.481m x 3.133m 8' 1.75" x 10' 3.25")
- External Width: 2.385m (7' 10")
- External Depth: 3.023m (9' 11")
- Internal Width: 2.272m (7' 5.5")
- Internal Depth: 2.910m (9' 6.5")
- Internal Area (m2): 6.612m2
- Upper overall roof height: 2.306m (7' 6.75")
- Lower overall roof height: 1.797m (5' 10.75")
- Upper Internal eaves height: 2.199m (7' 2.5")
- Lower Internal eaves height: 1.786m (5' 10.25")
- Upper Internal Purlin/Truss height: 2.164m (7' 1.25")
- Lower Internal Purlin/Truss height: 1.770m (5' 9.75")
- Roof thickness: 11.3mm
- Wall panel thickness: 45.3mm
- Floor thickness: 11.3mm