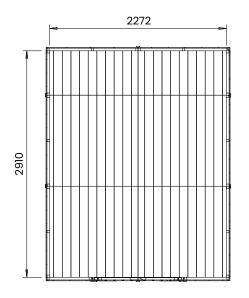

## Specification

- Overall External Dimensions: 2.481m x 3.133m 8' 1.75" x 10' 3.25")
- External Width: 2.385m (7' 10")
- External Depth: 3.023m (9' 11")
- Internal Width: 2.272m (7' 5.5")
- Internal Depth: 2.910m (9' 6.5")
- Internal Area (m2): 6.612m2
- Upper overall roof height: 2.306m (7' 6.75")
- Lower overall roof height: 1.797m (5' 10.75")
- Upper Internal eaves height: 2.199m (7' 2.5")
- Lower Internal eaves height: 1.786m (5' 10.25")
- Upper Internal Purlin/Truss height: 2.164m (7' 1.25")
- Lower Internal Purlin/Truss height: 1.770m (5' 9.75")
- Roof thickness: 11.3mm
- Wall panel thickness: 45.3mm
- Floor thickness: 11.3mm