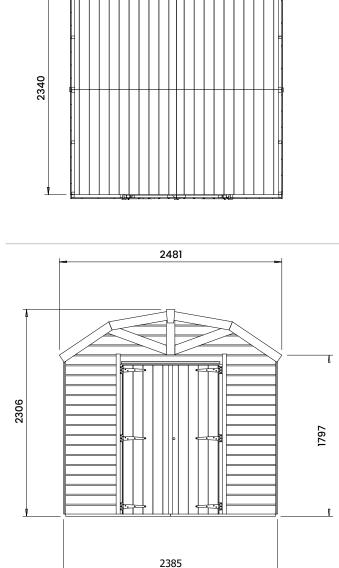

## Specification

- Overall External Dimensions: 2.563m x 2.481m 8' 5" x 8' 1.75")
- External Width: 2.453m (8' 0.5")
- External Depth: 2.385m (7' 10")
- Internal Width: 2.272m (7' 5.5")
- Internal Depth: 2.340m (7' 8.25")
- Internal Area (m2): 5.316m2
- Upper overall roof height: 2.306m (7' 6.75")
- Lower overall roof height: 1.797m (5' 10.75")
- Upper Internal Purlin/Truss height: 2.164m (7' 1.25")
- Lower Internal Purlin/Truss height: 1.770m (5' 9.75")
- Roof thickness: 11.3mm
- Wall panel thickness: 45.3mm
- Floor thickness: 11.3mm
- Framing: 28x34cm
- Door walkthrough height: 1.617m (5' 3.75")

- Door walkthrough width: 1.046m (3' 5.25")
- Roof support timber: 35x70cm
- Please Note: All fixings needed for assembly are supplied. All wood is planed, pre-cut (with the exception of trims), and pre notched for quick and easy construction. Pressure treatment is protecting against rot and infestation, it is not a water repellent. So we recommend a water repellent product to be used