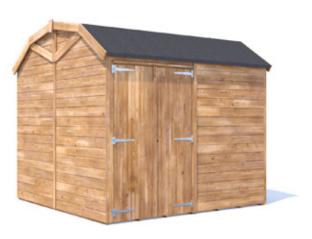

## Overlord Modular Reverse Dutch Barn Shed

2272

## Specification

- Overall External Dimensions: 2.563m x 2.481m 8' 5" x 8' 1.75")
- External Width: 2.453m (8' 0.5")
- External Depth: 2.385m (7' 10")
- Internal Width: 2.272m (7' 5.5")
- Internal Depth: 2.340m (7' 8.25")
- Internal Area (m2): 5.316m2
- Upper overall roof height: 2.306m (7' 6.75")
- Lower overall roof height: 1.797m (5' 10.75")
- Upper Internal Purlin/Truss height: 2.164m (7' 1.25")
- Lower Internal Purlin/Truss height: 1.770m (5' 9.75")
- Roof thickness: 11.3mm
- Wall panel thickness: 45.3mm
- Floor thickness: 11.3mm
- Framing: 28x34cm
- Door walkthrough height: 1.617m (5' 3.75")