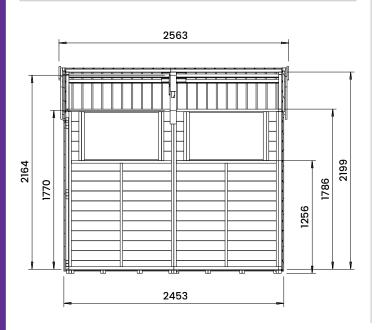

## Specification

- Overall External Dimensions: 2.563m x 2.481m 8' 5" x 8' 1.75")
- External Width: 2.453m (8' 0.5")
- External Depth: 2.385m (7' 10")
- Internal Width: 2.272m (7' 5.5")
- Internal Depth: 2.340m (7' 8.25")
- Internal Area (m2): 5.316m2
- Upper overall roof height: 2.306m (7' 6.75")
- Lower overall roof height: 1.797m (5' 10.75")
- Upper Internal Purlin/Truss height: 2.164m (7' 1.25")
- Lower Internal Purlin/Truss height: 1.770m (5' 9.75")
- Roof thickness: 11.3mm
- Wall panel thickness: 45.3mm
- Floor thickness: 11.3mm
- Framing: 28x34cm
- Door walkthrough height: 1.617m (5' 3.75")

- Door walkthrough width: 1.046m (3' 5.25")
- Roof support timber: 35x70cm
- Please Note: All fixings needed for assembly are supplied. All wood is planed, pre-cut (with the exception of trims), and pre notched for quick and easy construction. Pressure treatment is protecting against rot and infestation, it is not a water repellent. So we recommend a water repellent product to be used