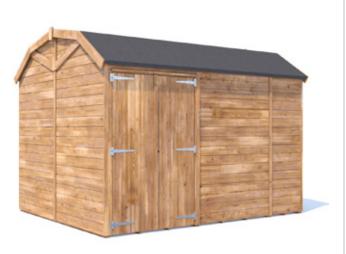

## Overlord Modular Reverse Dutch Barn Shed

## Specification

- Overall External Dimensions: 3.133m x 2.481m 10' 3.25" x 8' 1.75" )
- External Width: 3.023m (9' 11")
- External Depth: 2.385m (7'10")
- Internal Width: 2.272m (7' 5.5")
- Internal Depth: 2.910m (9' 6.5")
- Internal Area (m2): 6.612m2
- Upper overall roof height: 2.306m (7' 6.75")
- Lower overall roof height: 1.797m (5' 10.75")
- Upper Internal eaves height: 2.199m (7' 2.5")
- Lower Internal eaves height: 1.786m (5' 10.25")
- Upper Internal Purlin/Truss height: 2.164m (7' 1.25")
- Lower Internal Purlin/Truss height: 1.770m (5' 9.75")
- Roof thickness: 11.3mm
- Wall panel thickness: 45.3mm
- Floor thickness: 11.3mm