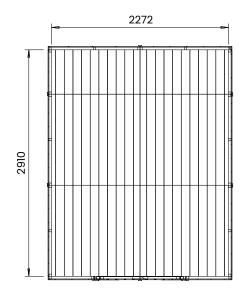

## Specification

- Overall External Dimensions: 3.133m x 2.481m 10' 3.25" x 8' 1.75" )
- External Width: 3.023m (9' 11")
- External Depth: 2.385m (7'10")
- Internal Width: 2.272m (7' 5.5")
- Internal Depth: 2.910m (9' 6.5")
- Internal Area (m2): 6.612m2
- Upper overall roof height: 2.306m (7' 6.75")
- Lower overall roof height: 1.797m (5' 10.75")
- Upper Internal eaves height: 2.199m (7' 2.5")
- Lower Internal eaves height: 1.786m (5' 10.25")
- Upper Internal Purlin/Truss height: 2.164m (7' 1.25")
- Lower Internal Purlin/Truss height: 1.770m (5' 9.75")
- Roof thickness: 11.3mm
- Wall panel thickness: 45.3mm
- Floor thickness: 11.3mm