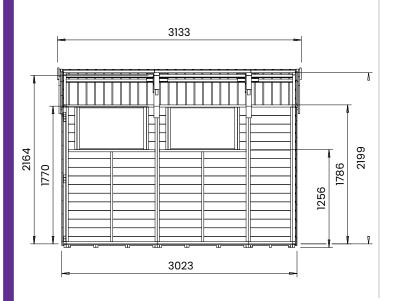

## Specification

- Overall External Dimensions: 3.133m x 2.481m 10' 3.25" x 8' 1.75" )
- External Width: 3.023m (9' 11")
- External Depth: 2.385m (7'10")
- Internal Width: 2.272m (7' 5.5")
- Internal Depth: 2.910m (9' 6.5")
- Internal Area (m2): 6.612m2
- Upper overall roof height: 2.306m (7' 6.75")
- Lower overall roof height: 1.797m (5' 10.75")
- Upper Internal eaves height: 2.199m (7' 2.5")
- Lower Internal eaves height: 1.786m (5' 10.25")
- Upper Internal Purlin/Truss height: 2.164m (7' 1.25")
- Lower Internal Purlin/Truss height: 1.770m (5' 9.75")
- Roof thickness: 11.3mm
- Wall panel thickness: 45.3mm
- Floor thickness: 11.3mm