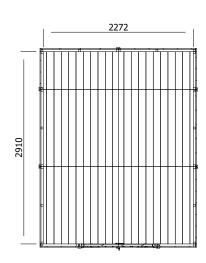

## Specification

- Overall External Dimensions: 2.482m x 3.140m (8' 2" x 10' 3")
- External Width: 2.400m (7' 10.5")
- External Depth: 3.038m (9' 11")
- Internal Width: 2.272m (7' 5")
- Internal Depth: 2.910m (9' 6")
- Internal Eaves Height: 1.896m (6'3")
- Internal Area (m2): 6.612m2
- Ridge Height: 2.420m (7' 11")
- Roof Thickness: 15mm Tongue & Groove
- Roof Covering Options: Felt Included as Standard
- Roof Purlins: 70mm x 35mm
- Walls: 15mm Tongue & Groove