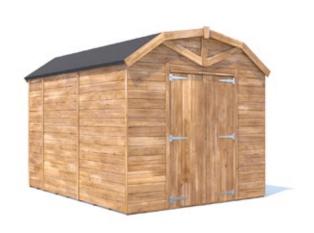

## **Overlord Modular Shed**

## Specification

- Overall External Dimensions: 2.482m x 3.140m (8' 2" x 10' 3")
- External Width: 2.400m (7' 10.5")
- External Depth: 3.038m (9' 11")
- Internal Width: 2.272m (7' 5")
- Internal Depth: 2.910m (9' 6")
- Internal Eaves Height: 1.896m (6'3")
- Internal Area (m2): 6.612m2
- Ridge Height: 2.420m (7' 11")
- Roof Thickness: 15mm Tongue & Groove
- Roof Covering Options: Felt Included as Standard
- Roof Purlins: 70mm x 35mm
- Walls: 15mm Tongue & Groove