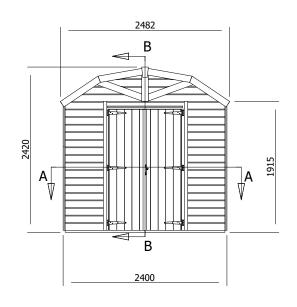

## Specification

- Overall External Dimensions: 2.482m x 3.140m (8' 2" x 10' 3")
- External Width: 2.400m (7' 10.5")
- External Depth: 3.038m (9' 11")
- Internal Width: 2.272m (7' 5")
- Internal Depth: 2.910m (9' 6")
- Internal Eaves Height: 1.896m (6'3")
- Internal Area (m2): 6.612m2
- Ridge Height: 2.420m (7' 11")
- Roof Thickness: 15mm Tongue & Groove
- Roof Covering Options: Felt Included as Standard
- Roof Purlins: 70mm x 35mm
- Walls: 15mm Tongue & Groove