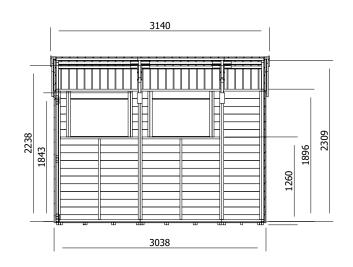

## Specification

- Overall External Dimensions: 2.482m x 3.140m (8' 2" x 10' 3")
- External Width: 2.400m (7' 10.5")
- External Depth: 3.038m (9' 11")
- Internal Width: 2.272m (7' 5")
- Internal Depth: 2.910m (9' 6")
- Internal Eaves Height: 1.896m (6'3")
- Internal Area (m2): 6.612m2
- Ridge Height: 2.420m (7' 11")
- Roof Thickness: 15mm Tongue & Groove
- Roof Covering Options: Felt Included as Standard
- Roof Purlins: 70mm x 35mm
- Walls: 15mm Tongue & Groove