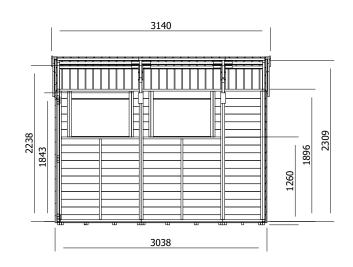

## Specification

- Overall External Dimensions: 3.140m x 2.482m (10' 3" x 8' 2")
- External Width: 3.038m (9' 11")
- External Depth: 2.400m (7' 10")
  Internal Width: 2.910m (9' 6")
- Internal Depth: 2.272m (7' 5")
- Internal Eaves Height: 1.896m (6'3")
- Internal Area (m2): 6.612m2
- Ridge Height: 2.420m (7' 11")
- Roof Thickness: 15mm Tongue & Groove
- Roof Covering Options: Felt Included as Standard
- Roof Purlins: 70mm x 35mm
- Walls: 15mm Tongue & Groove