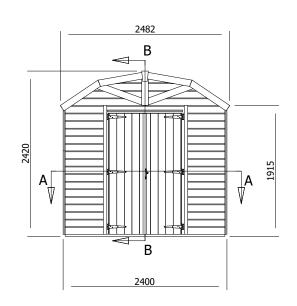

## Specification

- Overall External Dimensions: 3.140m x 2.482m (10' 3" x 8' 2")
- External Width: 3.038m (9' 11")
- External Depth: 2.400m (7' 10")
  Internal Width: 2.910m (9' 6")
- Internal Depth: 2.272m (7' 5")
- Internal Eaves Height: 1.896m (6'3")
- Internal Area (m2): 6.612m2
- Ridge Height: 2.420m (7' 11")
- Roof Thickness: 15mm Tongue & Groove
- Roof Covering Options: Felt Included as Standard
- Roof Purlins: 70mm x 35mm
- Walls: 15mm Tongue & Groove