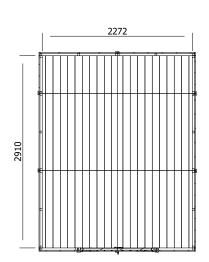

## Specification

- Overall External Dimensions: 3.140m x 2.482m (10' 3" x 8' 2")
- External Width: 3.038m (9' 11")
- External Depth: 2.400m (7' 10")
  Internal Width: 2.910m (9' 6")
- Internal Depth: 2.272m (7' 5")
- Internal Eaves Height: 1.896m (6'3")
- Internal Area (m2): 6.612m2
- Ridge Height: 2.420m (7' 11")
- Roof Thickness: 15mm Tongue & Groove
- Roof Covering Options: Felt Included as Standard
- Roof Purlins: 70mm x 35mm
- Walls: 15mm Tongue & Groove