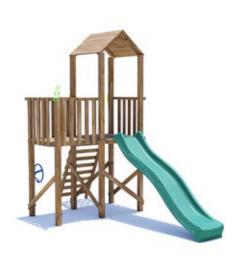

## BalconyFort Climbing Frame HIGH Platform

## Specification

- External Width: 1.738m (5' 9")
- External Depth: 3.500m (11' 6")
- Tower Platform Width: 0.93m (3' 0.5")
- Tower Platform Depth: 0.93m (3' 0.5")
- Tower Platform Area (m2): 0.86m2
- Balcony/Bridge Platform Width: 0.695m (2' 3")
- Balcony/Bridge Platform Depth: 0.770m (2' 6")
- Balcony/Bridge Platform Area (m2): 0.54m2
- Overall Height: 2.86m (9' 4.5")
- Platform Height from ground: 1.200m
- Number of Children: 4 Maximum at one time
- Number of Children on Platform: 2 Maximum at one time
- Weight of Children: 50kg Maximum
- Maximum Combined User Weight: 200kg