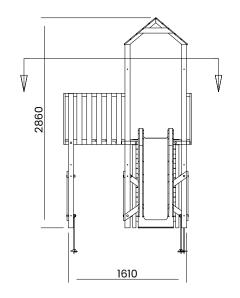

## BalconyFort Climbing Frame LOW Platform

## Specification

- External Width: 1.738m (5' 8.5")
- External Depth: 2.848m (9' 4.25")
- Tower Platform Width: 0.93m (3' 0.5")
- Tower Platform Depth: 0.93m (3' 0.5")
- Tower Platform Area (m2): 0.86m2
- Balcony/Bridge Platform Width: 0.695m (2' 3")
- Balcony/Bridge Platform Depth: 0.770m (2' 6")
- Balcony/Bridge Platform Area (m2): 0.54m2
- Overall Height: 2.86m (9' 4.5")
- Platform Height from ground: 900mm
- Number of Children: 4 Maximum at one time
- Number of Children on Platform: 2 Maximum at one time
- Weight of Children: 50kg Maximum
- Maximum Combined User Weight: 200kg