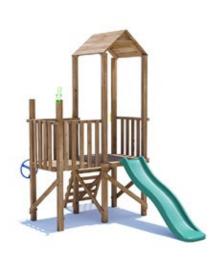

## BalconyFort Climbing Frame HIGH Platform

## Specification

- External Width: 1.738m (5' 9")
- External Depth: 3.500m (11' 6")
- Tower Platform Width: 0.93m (3' 0.5")
- Tower Platform Depth: 0.93m (3' 0.5")
- Tower Platform Area (m2): 0.86m2
- Balcony/Bridge Platform Width: 0.695m (2' 3")
- Balcony/Bridge Platform Depth: 0.770m (2' 6")
- Balcony/Bridge Platform Area (m2): 0.54m2
- Overall Height: 2.86m (9' 4.5")
- Platform Height from ground: 1.200m
- Number of Children: 4 Maximum at one time
- Number of Children on Platform: 2 Maximum at one time
- Weight of Children: 50kg Maximum
- Maximum Combined User Weight: 200kg

- Platform Thickness: 19mm
- Platform Framing: 45mm
- Balustrade Height: 0.631m (2' 1")
- Balustrade Timber Thickness: 45mm
- Approx. DIY Assembly Time: 1 Days. This is an

approximate time only, based on 2 people. Assembly time may vary depending on season/weather conditions, foundation type, ability of those constructing, etc

## BalconyFort Climbing Frame LOW Platform

## Specification

- External Width: 1.738m (5' 8.5")
- External Depth: 2.848m (9' 4.25")
- Tower Platform Width: 0.93m (3' 0.5")
- Tower Platform Depth: 0.93m (3' 0.5")
- Tower Platform Area (m2): 0.86m2
- Balcony/Bridge Platform Width: 0.695m (2' 3")
- Balcony/Bridge Platform Depth: 0.770m (2' 6")
- Balcony/Bridge Platform Area (m2): 0.54m2
- Overall Height: 2.86m (9' 4.5")
- Platform Height from ground: 900mm
- Number of Children: 4 Maximum at one time
- Number of Children on Platform: 2 Maximum at one time
- Weight of Children: 50kg Maximum
- Maximum Combined User Weight: 200kg

- Platform Thickness: 19mm
- Platform Framing: 45mm
- Balustrade Height: 0.631m (2' 1")
- Balustrade Timber Thickness: 45mm

• Approx. DIY Assembly Time: 1 Days. This is an approximate time only, based on 2 people. Assembly time may vary depending on season/weather conditions, foundation type, ability of those constructing, etc