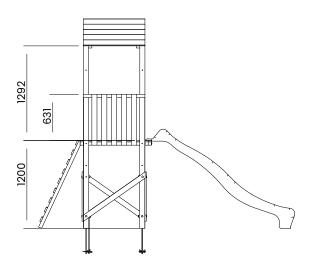

## Specification

- External Width: 1.738m (5' 9")
- External Depth: 3.500m (11' 6")
- Tower Platform Width: 0.93m (3' 0.5")
- Tower Platform Depth: 0.93m (3' 0.5")
- Tower Platform Area (m2): 0.86m2
- Balcony/Bridge Platform Width: 0.695m (2' 3")
- Balcony/Bridge Platform Depth: 0.770m (2' 6")
- Balcony/Bridge Platform Area (m2): 0.54m2
- Overall Height: 2.86m (9' 4.5")
- Platform Height from ground: 1.200m
- Number of Children: 4 Maximum at one time
- Number of Children on Platform: 2 Maximum at one time
- Weight of Children: 50kg Maximum
- Maximum Combined User Weight: 200kg

- Platform Thickness: 19mm
- Platform Framing: 45mm
- Balustrade Height: 0.631m (2' 1")
- Balustrade Timber Thickness: 45mm
- Approx. DIY Assembly Time: 1 Days. This is an

approximate time only, based on 2 people. Assembly time may vary depending on season/weather conditions, foundation type, ability of those constructing, etc