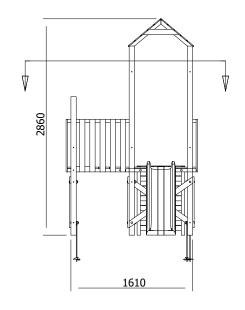

## BalconyFort Climbing Frame HIGH Platform

## Specification

- External Width: 1.738m (5' 9")
- External Depth: 3.500m (11' 6")
- Tower Platform Width: 0.93m (3' 0.5")
- Tower Platform Depth: 0.93m (3' 0.5")
- Tower Platform Area (m2): 0.86m2
- Balcony/Bridge Platform Width: 0.695m (2' 3")
- Balcony/Bridge Platform Depth: 0.770m (2' 6")
- Balcony/Bridge Platform Area (m2): 0.54m2
- Overall Height: 2.86m (9' 4.5")
- Platform Height from ground: 1.200m
- Number of Children: 4 Maximum at one time
- Number of Children on Platform: 2 Maximum at one time
- Weight of Children: 50kg Maximum
- Maximum Combined User Weight: 200kg

- Platform Thickness: 19mm
- Platform Framing: 45mm
- Balustrade Height: 0.631m (2' 1")
- Balustrade Timber Thickness: 45mm
- Approx. DIY Assembly Time: 1 Days. This is an

approximate time only, based on 2 people. Assembly time may vary depending on season/weather conditions, foundation type, ability of those constructing, etc