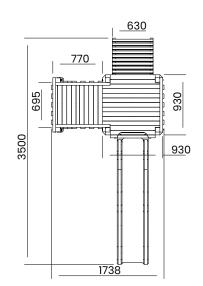

## Specification

- External Width: 1.738m (5' 9")
- External Depth: 3.500m (11' 6")
- Tower Platform Width: 0.93m (3' 0.5")
- Tower Platform Depth: 0.93m (3' 0.5")
- Tower Platform Area (m2): 0.86m2
- Balcony/Bridge Platform Width: 0.695m (2' 3")
- Balcony/Bridge Platform Depth: 0.770m (2' 6")
- Balcony/Bridge Platform Area (m2): 0.54m2
- Overall Height: 2.86m (9' 4.5")
- Platform Height from ground: 1.200m
- Number of Children: 4 Maximum at one time
- Number of Children on Platform: 2 Maximum at one time
- Weight of Children: 50kg Maximum
- Maximum Combined User Weight: 200kg

- Platform Thickness: 19mm
- Platform Framing: 45mm
- Balustrade Height: 0.631m (2' 1")
- Balustrade Timber Thickness: 45mm
- Approx. DIY Assembly Time: 1 Days. This is an

approximate time only, based on 2 people. Assembly time may vary depending on season/weather conditions, foundation type, ability of those constructing, etc