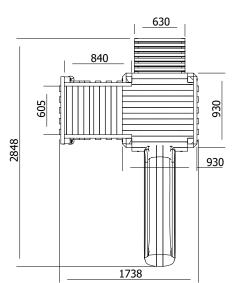

## BalconyFort Climbing Frame LOW Platform

## Specification

- External Width: 1.738m (5' 8.5")
- External Depth: 2.848m (9' 4.25")
- Tower Platform Width: 0.93m (3' 0.5")
- Tower Platform Depth: 0.93m (3' 0.5")
- Tower Platform Area (m2): 0.86m2
- Balcony/Bridge Platform Width: 0.695m (2' 3")
- Balcony/Bridge Platform Depth: 0.770m (2' 6")
- Balcony/Bridge Platform Area (m2): 0.54m2
- Overall Height: 2.86m (9' 4.5")
- Platform Height from ground: 900mm
- Number of Children: 4 Maximum at one time
- Number of Children on Platform: 2 Maximum at one time
- Weight of Children: 50kg Maximum
- Maximum Combined User Weight: 200kg

- Platform Thickness: 19mm
- Platform Framing: 45mm
- Balustrade Height: 0.631m (2' 1")
- Balustrade Timber Thickness: 45mm

• Approx. DIY Assembly Time: 1 Days. This is an approximate time only, based on 2 people. Assembly time may vary depending on season/weather conditions, foundation type, ability of those constructing, etc