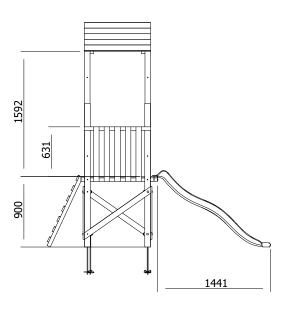

## BalconyFort Climbing Frame LOW Platform

## Specification

- External Width: 1.738m (5' 8.5")
- External Depth: 2.848m (9' 4.25")
- Tower Platform Width: 0.93m (3' 0.5")
- Tower Platform Depth: 0.93m (3' 0.5")
- Tower Platform Area (m2): 0.86m2
- Balcony/Bridge Platform Width: 0.695m (2' 3")
- Balcony/Bridge Platform Depth: 0.770m (2' 6")
- Balcony/Bridge Platform Area (m2): 0.54m2
- Overall Height: 2.86m (9' 4.5")
- Platform Height from ground: 900mm
- Number of Children: 4 Maximum at one time
- Number of Children on Platform: 2 Maximum at one time
- Weight of Children: 50kg Maximum
- Maximum Combined User Weight: 200kg

- Platform Thickness: 19mm
- Platform Framing: 45mm
- Balustrade Height: 0.631m (2' 1")
- Balustrade Timber Thickness: 45mm

• Approx. DIY Assembly Time: 1 Days. This is an approximate time only, based on 2 people. Assembly time may vary depending on season/weather conditions, foundation type, ability of those constructing, etc