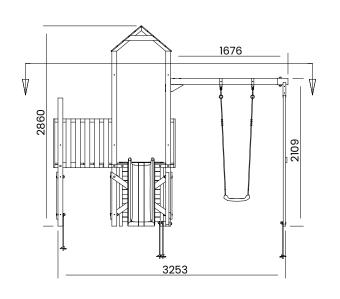

## BalconyFort Climbing Frame HIGH Platform

## **Specification**

etc

- External Width: 3.350m (11' 0")
- External Depth: 3.839m (12' 7")
- Tower Platform Width: 0.93m (3' 0.5")
- Tower Platform Depth: 0.93m (3' 0.5")
- Tower Platform Area (m2): 0.86m2
- Balcony/Bridge Platform Width: 0.695m (2'3")
- Balcony/Bridge Platform Depth: 0.770m (2' 6")
- Balcony/Bridge Platform Area (m2): 0.54m2
- Overall Height: 2.86m (9' 4.5")
- Platform Height from ground: 1.200m
- Number of Children: 5 Maximum at one time
- Number of Children on Platform: 2 Maximum at one ...
- Weight of Children: 50kg Maximum
- Maximum Combined User Weight: 250kg

- Platform Thickness: 19mm
- Platform Framing: 45mm
- Balustrade Height: 0.631m (2'1")
- Balustrade Timber Thickness: 45mm
- Approx. DIY Assembly Time: 1 Days. This is an approximate time only, based on 2 people. Assembly time may vary depending on season/weather conditions, foundation type, ability of those constructing,