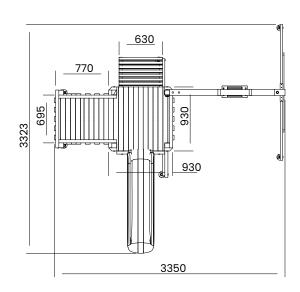

## BalconyFort Climbing Frame LOW Platform

## **Specification**

- External Width: 3.350m (10' 12")
- External Depth: 3.323m (10' 10.75")
- Tower Platform Width: 0.93m (3' 0.5")
- Tower Platform Depth: 0.93m (3' 0.5")
- Tower Platform Area (m2): 0.86m2
- Balcony/Bridge Platform Width: 0.695m (2'3")
- Balcony/Bridge Platform Depth: 0.770m (2' 6")
- Balcony/Bridge Platform Area (m2): 0.54m2
- Overall Height: 2.86m (9' 4.5")
- Platform Height from ground: 900mm
- Number of Children: 5 Maximum at one time
- Number of Children on Platform: 2 Maximum at one
- Weight of Children: 50kg Maximum
- Maximum Combined User Weight: 250kg