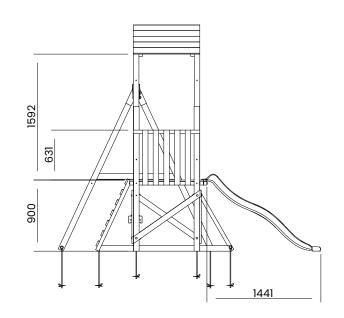

## BalconyFort Climbing Frame LOW Platform

## **Specification**

- External Width: 3.350m (10' 12")
- External Depth: 3.323m (10' 10.75")
- Tower Platform Width: 0.93m (3' 0.5")
- Tower Platform Depth: 0.93m (3' 0.5")
- Tower Platform Area (m2): 0.86m2
- Balcony/Bridge Platform Width: 0.695m (2'3")
- Balcony/Bridge Platform Depth: 0.770m (2' 6")
- Balcony/Bridge Platform Area (m2): 0.54m2
- Overall Height: 2.86m (9' 4.5")
- Platform Height from ground: 900mm
- Number of Children: 5 Maximum at one time
- Number of Children on Platform: 2 Maximum at one
- Weight of Children: 50kg Maximum
- Maximum Combined User Weight: 250kg

- Platform Thickness: 19mm
- Platform Framing: 45mm
- Balustrade Height: 0.631m (2'1")
- Balustrade Timber Thickness: 45mm
- Approx. DIY Assembly Time: 1 Days. This is an approximate time only, based on 2 people. Assembly time may vary depending on season/weather conditions, foundation type, ability of those constructing, etc