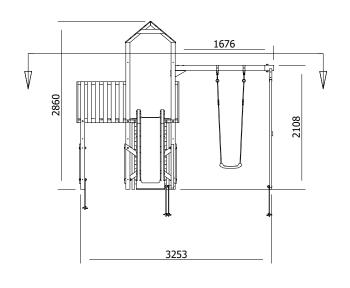

## **Specification**

etc

- External Width: 3.350m (11' 0")
- External Depth: 3.839m (12' 7")
- Tower Platform Width: 0.93m (3' 0.5")
- Tower Platform Depth: 0.93m (3' 0.5")
- Tower Platform Area (m2): 0.86m2
- Balcony/Bridge Platform Width: 0.695m (2'3")
- Balcony/Bridge Platform Depth: 0.770m (2' 6")
- Balcony/Bridge Platform Area (m2): 0.54m2
- Overall Height: 2.86m (9' 4.5")
- Platform Height from ground: 1.200m
- Number of Children: 5 Maximum at one time
- Number of Children on Platform: 2 Maximum at one ...
- Weight of Children: 50kg Maximum
- Maximum Combined User Weight: 250kg

- Platform Thickness: 19mm
- Platform Framing: 45mm
- Balustrade Height: 0.631m (2'1")
- Balustrade Timber Thickness: 45mm
- Approx. DIY Assembly Time: 1 Days. This is an approximate time only, based on 2 people. Assembly time may vary depending on season/weather conditions, foundation type, ability of those constructing,