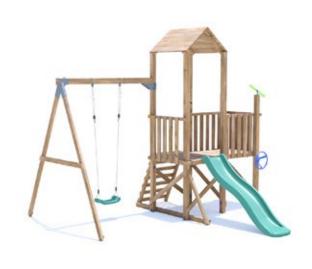

## BalconyFort Climbing Frame HIGH Platform

## BalconyFort Climbing Frame LOW Platform