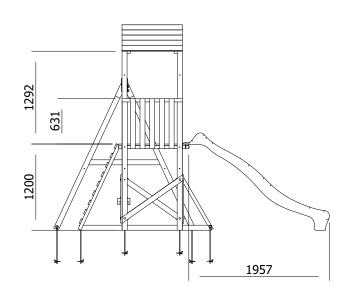

## **Specification**

etc

- External Width: 3.350m (11' 0")
- External Depth: 3.839m (12' 7")
- Tower Platform Width: 0.93m (3' 0.5")
- Tower Platform Depth: 0.93m (3' 0.5")
- Tower Platform Area (m2): 0.86m2
- Balcony/Bridge Platform Width: 0.695m (2'3")
- Balcony/Bridge Platform Depth: 0.770m (2' 6")
- Balcony/Bridge Platform Area (m2): 0.54m2
- Overall Height: 2.86m (9' 4.5")
- Platform Height from ground: 1.200m
- Number of Children: 5 Maximum at one time
- Number of Children on Platform: 2 Maximum at one ...
- Weight of Children: 50kg Maximum
- Maximum Combined User Weight: 250kg

- Platform Thickness: 19mm
- Platform Framing: 45mm
- Balustrade Height: 0.631m (2'1")
- Balustrade Timber Thickness: 45mm
- Approx. DIY Assembly Time: 1 Days. This is an approximate time only, based on 2 people. Assembly time may vary depending on season/weather conditions, foundation type, ability of those constructing,