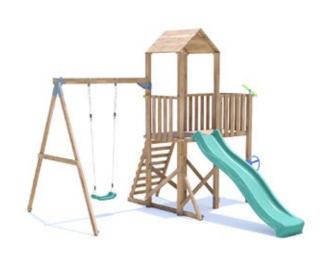

## BalconyFort Climbing Frame HIGH Platform

## **Specification**

etc

- External Width: 3.350m (11' 0")
- External Depth: 3.839m (12' 7")
- Tower Platform Width: 0.93m (3' 0.5")
- Tower Platform Depth: 0.93m (3' 0.5")
- Tower Platform Area (m2): 0.86m2
- Balcony/Bridge Platform Width: 0.695m (2'3")
- Balcony/Bridge Platform Depth: 0.770m (2' 6")
- Balcony/Bridge Platform Area (m2): 0.54m2
- Overall Height: 2.86m (9' 4.5")
- Platform Height from ground: 1.200m
- Number of Children: 5 Maximum at one time
- Number of Children on Platform: 2 Maximum at one ...
- Weight of Children: 50kg Maximum
- Maximum Combined User Weight: 250kg