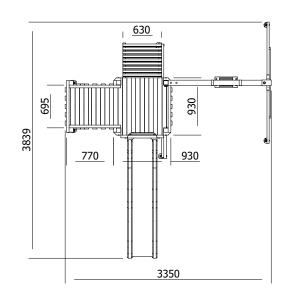

## **Specification**

etc

- External Width: 3.350m (11' 0")
- External Depth: 3.839m (12' 7")
- Tower Platform Width: 0.93m (3' 0.5")
- Tower Platform Depth: 0.93m (3' 0.5")
- Tower Platform Area (m2): 0.86m2
- Balcony/Bridge Platform Width: 0.695m (2'3")
- Balcony/Bridge Platform Depth: 0.770m (2' 6")
- Balcony/Bridge Platform Area (m2): 0.54m2
- Overall Height: 2.86m (9' 4.5")
- Platform Height from ground: 1.200m
- Number of Children: 5 Maximum at one time
- Number of Children on Platform: 2 Maximum at one ...
- Weight of Children: 50kg Maximum
- Maximum Combined User Weight: 250kg

- Platform Thickness: 19mm
- Platform Framing: 45mm
- Balustrade Height: 0.631m (2'1")
- Balustrade Timber Thickness: 45mm
- Approx. DIY Assembly Time: 1 Days. This is an approximate time only, based on 2 people. Assembly time may vary depending on season/weather conditions, foundation type, ability of those constructing,