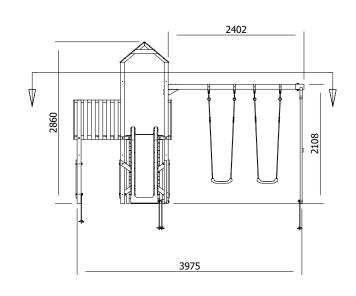

## **Specification**

- External Width: 4.076m (13' 4.5")
- External Depth: 3.839m (12' 7.25")
- Tower Platform Width: 0.93m (3' 0.5")
- Tower Platform Depth: 0.93m (3' 0.5")
- Tower Platform Area (m2): 0.86m2
- Balcony/Bridge Platform Width: 0.695m (2'3")
- Balcony/Bridge Platform Depth: 0.770m (2' 6")
- Balcony/Bridge Platform Area (m2): 0.54m2
- Overall Height: 2.86m (9' 4.5")
- Platform Height from ground: 1.200m
- Number of Children: 6 Maximum at one time
- Number of Children on Platform: 2 Maximum at one
- Weight of Children: 50kg Maximum
- Maximum Combined User Weight: 300kg

- Platform Thickness: 19mm
- Platform Framing: 45mm
- Balustrade Height: 0.631m (2'1")
- Balustrade Timber Thickness: 45mm
- Approx. DIY Assembly Time: 1 Days. This is an approximate time only, based on 2 people. Assembly time may vary depending on season/weather conditions, foundation type, ability of those constructing, etc