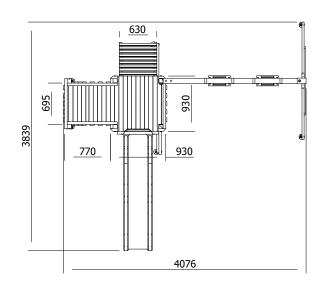

## **Specification**

- External Width: 4.076m (13' 4.5")
- External Depth: 3.839m (12' 7.25")
- Tower Platform Width: 0.93m (3' 0.5")
- Tower Platform Depth: 0.93m (3' 0.5")
- Tower Platform Area (m2): 0.86m2
- Balcony/Bridge Platform Width: 0.695m (2'3")
- Balcony/Bridge Platform Depth: 0.770m (2' 6")
- Balcony/Bridge Platform Area (m2): 0.54m2
- Overall Height: 2.86m (9' 4.5")
- Platform Height from ground: 1.200m
- Number of Children: 6 Maximum at one time
- Number of Children on Platform: 2 Maximum at one
- Weight of Children: 50kg Maximum
- Maximum Combined User Weight: 300kg

- Platform Thickness: 19mm
- Platform Framing: 45mm
- Balustrade Height: 0.631m (2'1")
- Balustrade Timber Thickness: 45mm
- Approx. DIY Assembly Time: 1 Days. This is an approximate time only, based on 2 people. Assembly time may vary depending on season/weather conditions, foundation type, ability of those constructing, etc