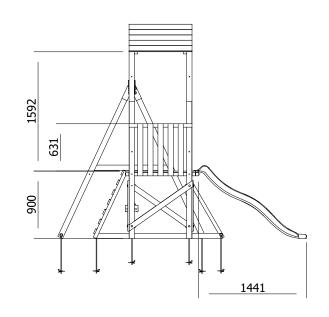

## BalconyFort Climbing Frame LOW Platform

## **Specification**

- External Width: 4.076m (13' 5")
- External Depth: 3.323m (10' 10.75")
- Tower Platform Width: 0.93m (3' 0.5")
- Tower Platform Depth: 0.93m (3' 0.5")
- Tower Platform Area (m2): 0.86m2
- Balcony/Bridge Platform Width: 0.695m (2'3")
- Balcony/Bridge Platform Depth: 0.770m (2' 6")
- Balcony/Bridge Platform Area (m2): 0.54m2
- Overall Height: 2.86m (9' 4.5")
- Platform Height from ground: 900mm
- Number of Children: 6 Maximum at one time
- Number of Children on Platform: 2 Maximum at one time
- Weight of Children: 50kg Maximum
- Maximum Combined User Weight: 300kg

- Platform Thickness: 19mm
- Platform Framing: 45mm
- Balustrade Height: 0.631m (2'1")
- Balustrade Timber Thickness: 45mm
- Approx. DIY Assembly Time: 1 Days. This is an approximate time only, based on 2 people. Assembly time may vary depending on season/weather conditions, foundation type, ability of those constructing, etc