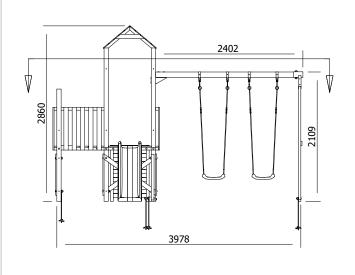

## BalconyFort Climbing Frame HIGH Platform

## **Specification**

- External Width: 4.076m (13' 4.5")
- External Depth: 3.839m (12' 7.25")
- Tower Platform Width: 0.93m (3' 0.5")
- Tower Platform Depth: 0.93m (3' 0.5")
- Tower Platform Area (m2): 0.86m2
- Balcony/Bridge Platform Width: 0.695m (2'3")
- Balcony/Bridge Platform Depth: 0.770m (2' 6")
- Balcony/Bridge Platform Area (m2): 0.54m2
- Overall Height: 2.86m (9' 4.5")
- Platform Height from ground: 1.200m
- Number of Children: 6 Maximum at one time
- Number of Children on Platform: 2 Maximum at one
- Weight of Children: 50kg Maximum
- Maximum Combined User Weight: 300kg

- Platform Thickness: 19mm
- Platform Framing: 45mm
- Balustrade Height: 0.631m (2'1")
- Balustrade Timber Thickness: 45mm
- Approx. DIY Assembly Time: 1 Days. This is an approximate time only, based on 2 people. Assembly time may vary depending on season/weather conditions, foundation type, ability of those constructing, etc