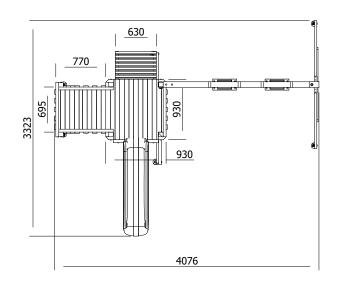

## BalconyFort Climbing Frame LOW Platform

## **Specification**

- External Width: 4.076m (13' 5")
- External Depth: 3.323m (10' 10.75")
- Tower Platform Width: 0.93m (3' 0.5")
- Tower Platform Depth: 0.93m (3' 0.5")
- Tower Platform Area (m2): 0.86m2
- Balcony/Bridge Platform Width: 0.695m (2'3")
- Balcony/Bridge Platform Depth: 0.770m (2' 6")
- Balcony/Bridge Platform Area (m2): 0.54m2
- Overall Height: 2.86m (9' 4.5")
- Platform Height from ground: 900mm
- Number of Children: 6 Maximum at one time
- Number of Children on Platform: 2 Maximum at one time
- Weight of Children: 50kg Maximum
- Maximum Combined User Weight: 300kg

- Platform Thickness: 19mm
- Platform Framing: 45mm
- Balustrade Height: 0.631m (2'1")
- Balustrade Timber Thickness: 45mm
- Approx. DIY Assembly Time: 1 Days. This is an approximate time only, based on 2 people. Assembly time may vary depending on season/weather conditions, foundation type, ability of those constructing, etc