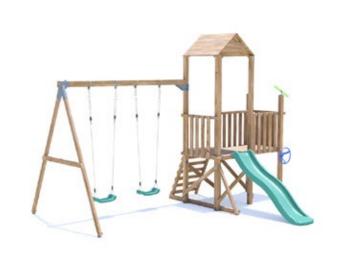

## BalconyFort Climbing Frame HIGH Platform

## **Specification**

- External Width: 4.076m (13' 4.5")
- External Depth: 3.839m (12' 7.25")
- Tower Platform Width: 0.93m (3' 0.5")
- Tower Platform Depth: 0.93m (3' 0.5")
- Tower Platform Area (m2): 0.86m2
- Balcony/Bridge Platform Width: 0.695m (2'3")
- Balcony/Bridge Platform Depth: 0.770m (2' 6")
- Balcony/Bridge Platform Area (m2): 0.54m2
- Overall Height: 2.86m (9' 4.5")
- Platform Height from ground: 1.200m
- Number of Children: 6 Maximum at one time
- Number of Children on Platform: 2 Maximum at one
- Weight of Children: 50kg Maximum
- Maximum Combined User Weight: 300kg

## BalconyFort Climbing Frame LOW Platform

## **Specification**

- External Width: 4.076m (13' 5")
- External Depth: 3.323m (10' 10.75")
- Tower Platform Width: 0.93m (3' 0.5")
- Tower Platform Depth: 0.93m (3' 0.5")
- Tower Platform Area (m2): 0.86m2
- Balcony/Bridge Platform Width: 0.695m (2'3")
- Balcony/Bridge Platform Depth: 0.770m (2' 6")
- Balcony/Bridge Platform Area (m2): 0.54m2
- Overall Height: 2.86m (9' 4.5")
- Platform Height from ground: 900mm
- Number of Children: 6 Maximum at one time
- Number of Children on Platform: 2 Maximum at one time
- Weight of Children: 50kg Maximum
- Maximum Combined User Weight: 300kg