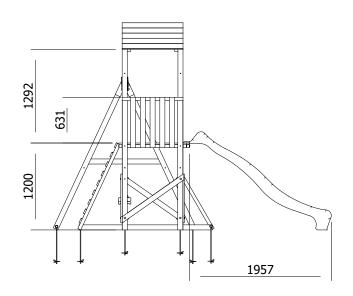

## **Specification**

- External Width: 4.076m (13' 4.5")
- External Depth: 3.839m (12' 7.25")
- Tower Platform Width: 0.93m (3' 0.5")
- Tower Platform Depth: 0.93m (3' 0.5")
- Tower Platform Area (m2): 0.86m2
- Balcony/Bridge Platform Width: 0.695m (2'3")
- Balcony/Bridge Platform Depth: 0.770m (2' 6")
- Balcony/Bridge Platform Area (m2): 0.54m2
- Overall Height: 2.86m (9' 4.5")
- Platform Height from ground: 1.200m
- Number of Children: 6 Maximum at one time
- Number of Children on Platform: 2 Maximum at one
- Weight of Children: 50kg Maximum
- Maximum Combined User Weight: 300kg

- Platform Thickness: 19mm
- Platform Framing: 45mm
- Balustrade Height: 0.631m (2'1")
- Balustrade Timber Thickness: 45mm
- Approx. DIY Assembly Time: 1 Days. This is an approximate time only, based on 2 people. Assembly time may vary depending on season/weather conditions, foundation type, ability of those constructing, etc