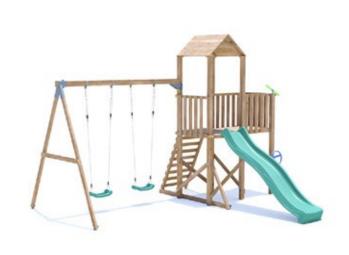

## BalconyFort Climbing Frame HIGH Platform

## **Specification**

- External Width: 4.076m (13' 4.5")
- External Depth: 3.839m (12' 7.25")
- Tower Platform Width: 0.93m (3' 0.5")
- Tower Platform Depth: 0.93m (3' 0.5")
- Tower Platform Area (m2): 0.86m2
- Balcony/Bridge Platform Width: 0.695m (2'3")
- Balcony/Bridge Platform Depth: 0.770m (2' 6")
- Balcony/Bridge Platform Area (m2): 0.54m2
- Overall Height: 2.86m (9' 4.5")
- Platform Height from ground: 1.200m
- Number of Children: 6 Maximum at one time
- Number of Children on Platform: 2 Maximum at one
- Weight of Children: 50kg Maximum
- Maximum Combined User Weight: 300kg