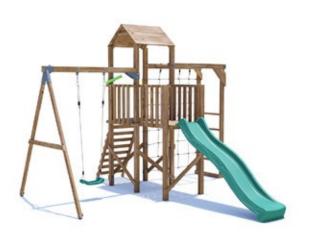

## BalconyFort Climbing Frame HIGH Platform

## Specification

- External Width: 3.874m (12' 9")
- External Depth: 4.270m (14' 0")
- Tower Platform Width: 0.93m (3' 0.5")
- Tower Platform Depth: 0.93m (3' 0.5")
- Tower Platform Area (m2): 0.86m2
- Balcony/Bridge Platform Width: 0.695m (2' 3")
- Balcony/Bridge Platform Depth: 0.770m (2' 6")
- Balcony/Bridge Platform Area (m2): 0.54m2
- Overall Height: 2.86m (9' 4.5")
- Platform Height from ground: 1.200m
- Number of Children: 5 Maximum at one time
- Number of Children on Platform: 2 Maximum at one time
- Weight of Children: 50kg Maximum
- Maximum Combined User Weight: 250kg

- Platform Thickness: 19mm
- Platform Framing: 45mm
- Balustrade Height: 0.631m (2' 1")
- Balustrade Timber Thickness: 45mm
- Approx. DIY Assembly Time: 1 Days. This is an

approximate time only, based on 2 people. Assembly time may vary depending on season/weather conditions, foundation type, ability of those constructing, etc