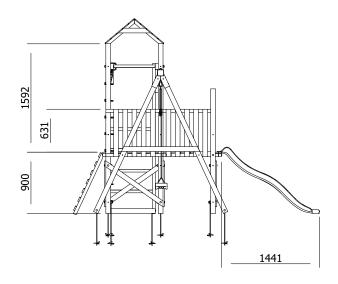

## BalconyFort Climbing Frame LOW Platform

## Specification

- External Width: 3.874m (12' 8.5")
- External Depth: 3.618m (11' 10.5")
- Tower Platform Width: 0.93m (3' 0.5")
- Tower Platform Depth: 0.93m (3' 0.5")
- Tower Platform Area (m2): 0.86m2
- Balcony/Bridge Platform Width: 0.695m (2' 3")
- Balcony/Bridge Platform Depth: 0.770m (2' 6")
- Balcony/Bridge Platform Area (m2): 0.54m2
- Overall Height: 2.86m (9' 4.5")
- Platform Height from ground: 900mm
- Number of Children: 5 Maximum at one time
- Number of Children on Platform: 2 Maximum at one time
- Weight of Children: 50kg Maximum
- Maximum Combined User Weight: 250kg

- Platform Thickness: 19mm
- Platform Framing: 45mm
- Balustrade Height: 0.631m (2' 1")
- Balustrade Timber Thickness: 45mm
- Approx. DIY Assembly Time: 1 Days. This is an

approximate time only, based on 2 people. Assembly time may vary depending on season/weather conditions, foundation type, ability of those constructing, etc