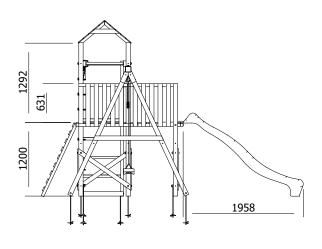

## Specification

- External Width: 3.874m (12' 9")
- External Depth: 4.270m (14' 0")
- Tower Platform Width: 0.93m (3' 0.5")
- Tower Platform Depth: 0.93m (3' 0.5")
- Tower Platform Area (m2): 0.86m2
- Balcony/Bridge Platform Width: 0.695m (2' 3")
- Balcony/Bridge Platform Depth: 0.770m (2' 6")
- Balcony/Bridge Platform Area (m2): 0.54m2
- Overall Height: 2.86m (9' 4.5")
- Platform Height from ground: 1.200m
- Number of Children: 5 Maximum at one time
- Number of Children on Platform: 2 Maximum at one time
- Weight of Children: 50kg Maximum
- Maximum Combined User Weight: 250kg

- Platform Thickness: 19mm
- Platform Framing: 45mm
- Balustrade Height: 0.631m (2' 1")
- Balustrade Timber Thickness: 45mm
- Approx. DIY Assembly Time: 1 Days. This is an

approximate time only, based on 2 people. Assembly time may vary depending on season/weather conditions, foundation type, ability of those constructing, etc