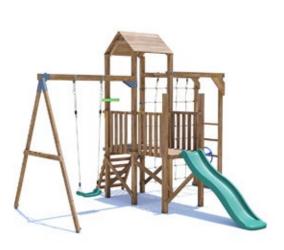

## BalconyFort Climbing Frame HIGH Platform

## Specification

- External Width: 3.874m (12' 9")
- External Depth: 4.270m (14' 0")
- Tower Platform Width: 0.93m (3' 0.5")
- Tower Platform Depth: 0.93m (3' 0.5")
- Tower Platform Area (m2): 0.86m2
- Balcony/Bridge Platform Width: 0.695m (2' 3")
- Balcony/Bridge Platform Depth: 0.770m (2' 6")
- Balcony/Bridge Platform Area (m2): 0.54m2
- Overall Height: 2.86m (9' 4.5")
- Platform Height from ground: 1.200m
- Number of Children: 5 Maximum at one time
- Number of Children on Platform: 2 Maximum at one time
- Weight of Children: 50kg Maximum
- Maximum Combined User Weight: 250kg

- Platform Thickness: 19mm
- Platform Framing: 45mm
- Balustrade Height: 0.631m (2' 1")
- Balustrade Timber Thickness: 45mm
- Approx. DIY Assembly Time: 1 Days. This is an

approximate time only, based on 2 people. Assembly time may vary depending on season/weather conditions, foundation type, ability of those constructing, etc