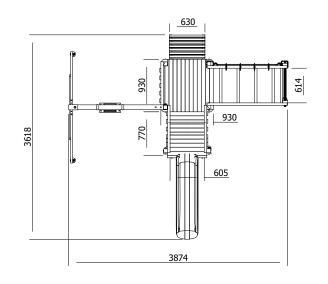

## BalconyFort Climbing Frame LOW Platform

## Specification

- External Width: 3.874m (12' 8.5")
- External Depth: 3.618m (11' 10.5")
- Tower Platform Width: 0.93m (3' 0.5")
- Tower Platform Depth: 0.93m (3' 0.5")
- Tower Platform Area (m2): 0.86m2
- Balcony/Bridge Platform Width: 0.695m (2' 3")
- Balcony/Bridge Platform Depth: 0.770m (2' 6")
- Balcony/Bridge Platform Area (m2): 0.54m2
- Overall Height: 2.86m (9' 4.5")
- Platform Height from ground: 900mm
- Number of Children: 5 Maximum at one time
- Number of Children on Platform: 2 Maximum at one time
- Weight of Children: 50kg Maximum
- Maximum Combined User Weight: 250kg

- Platform Thickness: 19mm
- Platform Framing: 45mm
- Balustrade Height: 0.631m (2' 1")
- Balustrade Timber Thickness: 45mm
- Approx. DIY Assembly Time: 1 Days. This is an

approximate time only, based on 2 people. Assembly time may vary depending on season/weather conditions, foundation type, ability of those constructing, etc