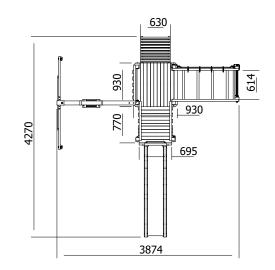

## Specification

- External Width: 3.874m (12' 9")
- External Depth: 4.270m (14' 0")
- Tower Platform Width: 0.93m (3' 0.5")
- Tower Platform Depth: 0.93m (3' 0.5")
- Tower Platform Area (m2): 0.86m2
- Balcony/Bridge Platform Width: 0.695m (2' 3")
- Balcony/Bridge Platform Depth: 0.770m (2' 6")
- Balcony/Bridge Platform Area (m2): 0.54m2
- Overall Height: 2.86m (9' 4.5")
- Platform Height from ground: 1.200m
- Number of Children: 5 Maximum at one time
- Number of Children on Platform: 2 Maximum at one time
- Weight of Children: 50kg Maximum
- Maximum Combined User Weight: 250kg

- Platform Thickness: 19mm
- Platform Framing: 45mm
- Balustrade Height: 0.631m (2' 1")
- Balustrade Timber Thickness: 45mm
- Approx. DIY Assembly Time: 1 Days. This is an

approximate time only, based on 2 people. Assembly time may vary depending on season/weather conditions, foundation type, ability of those constructing, etc