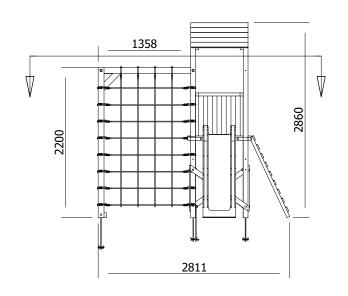

## **Specification**

- External Width: 2.811m (9' 2.75")
- External Depth: 3.721m (12' 2.5")
- Tower Platform Width: 0.93m (3' 0.5")
- Tower Platform Depth: 0.93m (3' 0.5")
- Tower Platform Area (m2): 0.86m2
- Balcony/Bridge Platform Width: 0.695m (2'3")
- Balcony/Bridge Platform Depth: 0.770m (2' 6")
- Balcony/Bridge Platform Area (m2): 0.54m2
- Overall Height: 2.86m (9' 4.5")
- Platform Height from ground: 1.200m
- Number of Children: 4 Maximum at one time
- Number of Children on Platform: 2 Maximum at one time
- Weight of Children: 50kg Maximum
- Maximum Combined User Weight: 200kg

- Platform Thickness: 19mm
- Platform Framing: 45mm
- Balustrade Height: 0.631m (2'1")
- Balustrade Timber Thickness: 45mm
- Approx. DIY Assembly Time: 1 Days. This is an approximate time only, based on 2 people. Assembly time may vary depending on season/weather conditions, foundation type, ability of those constructing, etc