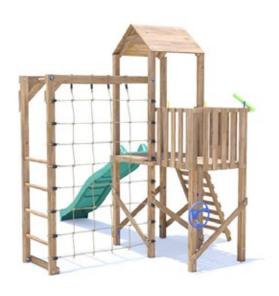

## **BalconyFort Climbing Frame**

## **Specification**

- External Width: 2.811m (9' 2.75")
- External Depth: 3.721m (12' 2.5")
- Tower Platform Width: 0.93m (3' 0.5")
- Tower Platform Depth: 0.93m (3' 0.5")
- Tower Platform Area (m2): 0.86m2
- Balcony/Bridge Platform Width: 0.695m (2'3")
- Balcony/Bridge Platform Depth: 0.770m (2' 6")
- Balcony/Bridge Platform Area (m2): 0.54m2
- Overall Height: 2.86m (9' 4.5")
- Platform Height from ground: 1.200m
- Number of Children: 4 Maximum at one time
- Number of Children on Platform: 2 Maximum at one time
- Weight of Children: 50kg Maximum
- Maximum Combined User Weight: 200kg

- Platform Thickness: 19mm
- Platform Framing: 45mm
- Balustrade Height: 0.631m (2'1")
- Balustrade Timber Thickness: 45mm
- Approx. DIY Assembly Time: 1 Days. This is an approximate time only, based on 2 people. Assembly time may vary depending on season/weather conditions, foundation type, ability of those constructing, etc