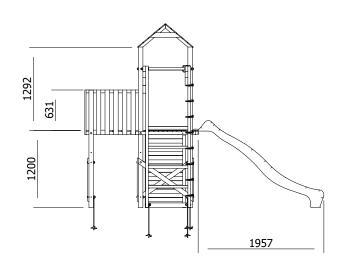

## **Specification**

- External Width: 2.811m (9' 2.75")
- External Depth: 3.721m (12' 2.5")
- Tower Platform Width: 0.93m (3' 0.5")
- Tower Platform Depth: 0.93m (3' 0.5")
- Tower Platform Area (m2): 0.86m2
- Balcony/Bridge Platform Width: 0.695m (2'3")
- Balcony/Bridge Platform Depth: 0.770m (2' 6")
- Balcony/Bridge Platform Area (m2): 0.54m2
- Overall Height: 2.86m (9' 4.5")
- Platform Height from ground: 1.200m
- Number of Children: 4 Maximum at one time
- Number of Children on Platform: 2 Maximum at one time
- Weight of Children: 50kg Maximum
- Maximum Combined User Weight: 200kg

- Platform Thickness: 19mm
- Platform Framing: 45mm
- Balustrade Height: 0.631m (2'1")
- Balustrade Timber Thickness: 45mm
- Approx. DIY Assembly Time: 1 Days. This is an approximate time only, based on 2 people. Assembly time may vary depending on season/weather conditions, foundation type, ability of those constructing, etc