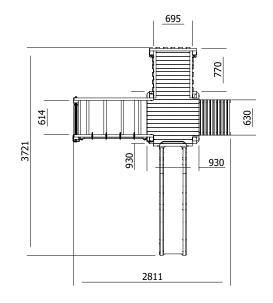

## **Specification**

- External Width: 2.811m (9' 2.75")
- External Depth: 3.721m (12' 2.5")
- Tower Platform Width: 0.93m (3' 0.5")
- Tower Platform Depth: 0.93m (3' 0.5")
- Tower Platform Area (m2): 0.86m2
- Balcony/Bridge Platform Width: 0.695m (2'3")
- Balcony/Bridge Platform Depth: 0.770m (2' 6")
- Balcony/Bridge Platform Area (m2): 0.54m2
- Overall Height: 2.86m (9' 4.5")
- Platform Height from ground: 1.200m
- Number of Children: 4 Maximum at one time
- Number of Children on Platform: 2 Maximum at one time
- Weight of Children: 50kg Maximum
- Maximum Combined User Weight: 200kg

- Platform Thickness: 19mm
- Platform Framing: 45mm
- Balustrade Height: 0.631m (2'1")
- Balustrade Timber Thickness: 45mm
- Approx. DIY Assembly Time: 1 Days. This is an approximate time only, based on 2 people. Assembly time may vary depending on season/weather conditions, foundation type, ability of those constructing, etc