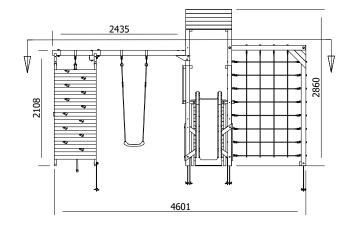

## Specification

- External Width: 4.634m (15' 2.5")
- External Depth: 4.270m (14' 0")
- Tower Platform Width: 0.93m (3' 0.5")
- Tower Platform Depth: 0.93m (3' 0.5")
- Tower Platform Area (m2): 0.86m2
- Balcony/Bridge Platform Width: 0.695m (2' 3")
- Balcony/Bridge Platform Depth: 0.770m (2' 6")
- Balcony/Bridge Platform Area (m2): 0.54m2
- Overall Height: 2.86m (9' 4.5")
- Platform Height from ground: 1.200m
- Number of Children: 6 Maximum at one time
- Number of Children on Platform: 2 Maximum at one time
- Weight of Children: 50kg Maximum
- Maximum Combined User Weight: 300kg

- Platform Thickness: 19mm
- Platform Framing: 45mm
- Balustrade Height: 0.631m (2' 1")
- Balustrade Timber Thickness: 45mm
- Approx. DIY Assembly Time: 1 Days. This is an

approximate time only, based on 2 people. Assembly time may vary depending on season/weather conditions, foundation type, ability of those constructing, etc