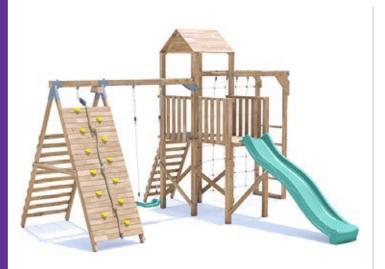

## BalconyFort Climbing Frame HIGH Platform

## Specification

- External Width: 4.634m (15' 2.5")
- External Depth: 4.270m (14' 0")
- Tower Platform Width: 0.93m (3' 0.5")
- Tower Platform Depth: 0.93m (3' 0.5")
- Tower Platform Area (m2): 0.86m2
- Balcony/Bridge Platform Width: 0.695m (2' 3")
- Balcony/Bridge Platform Depth: 0.770m (2' 6")
- Balcony/Bridge Platform Area (m2): 0.54m2
- Overall Height: 2.86m (9' 4.5")
- Platform Height from ground: 1.200m
- Number of Children: 6 Maximum at one time
- Number of Children on Platform: 2 Maximum at one time
- Weight of Children: 50kg Maximum
- Maximum Combined User Weight: 300kg

- Platform Thickness: 19mm
- Platform Framing: 45mm
- Balustrade Height: 0.631m (2' 1")
- Balustrade Timber Thickness: 45mm
- Approx. DIY Assembly Time: 1 Days. This is an

approximate time only, based on 2 people. Assembly time may vary depending on season/weather conditions, foundation type, ability of those constructing, etc