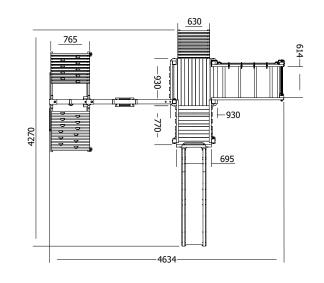

## Specification

- External Width: 4.634m (15' 2.5")
- External Depth: 4.270m (14' 0")
- Tower Platform Width: 0.93m (3' 0.5")
- Tower Platform Depth: 0.93m (3' 0.5")
- Tower Platform Area (m2): 0.86m2
- Balcony/Bridge Platform Width: 0.695m (2' 3")
- Balcony/Bridge Platform Depth: 0.770m (2' 6")
- Balcony/Bridge Platform Area (m2): 0.54m2
- Overall Height: 2.86m (9' 4.5")
- Platform Height from ground: 1.200m
- Number of Children: 6 Maximum at one time
- Number of Children on Platform: 2 Maximum at one time
- Weight of Children: 50kg Maximum
- Maximum Combined User Weight: 300kg

- Platform Thickness: 19mm
- Platform Framing: 45mm
- Balustrade Height: 0.631m (2' 1")
- Balustrade Timber Thickness: 45mm
- Approx. DIY Assembly Time: 1 Days. This is an

approximate time only, based on 2 people. Assembly time may vary depending on season/weather conditions, foundation type, ability of those constructing, etc