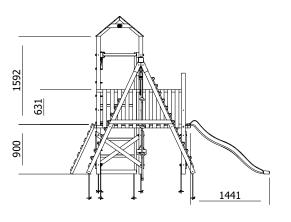

## Specification

- External Width: 4.636m (15' 2.5")
- External Depth: 3.619m (11' 10.5")
- Tower Platform Width: 0.93m (3' 0.5")
- Tower Platform Depth: 0.93m (3' 0.5")
- Tower Platform Area (m2): 0.86m2
- Balcony/Bridge Platform Width: 0.695m (2' 3")
- Balcony/Bridge Platform Depth: 0.770m (2' 6")
- Balcony/Bridge Platform Area (m2): 0.54m2
- Overall Height: 2.86m (9' 4.5")
- Platform Height from ground: 900mm
- Number of Children: 6 Maximum at one time
- Number of Children on Platform: 2 Maximum at one time
- Weight of Children: 50kg Maximum
- Maximum Combined User Weight: 300kg

- Platform Thickness: 19mm
- Platform Framing: 45mm
- Balustrade Height: 0.631m (2' 1")
- Balustrade Timber Thickness: 45mm
- Approx. DIY Assembly Time: 1 Days. This is an

approximate time only, based on 2 people. Assembly time may vary depending on season/weather conditions, foundation type, ability of those constructing, etc