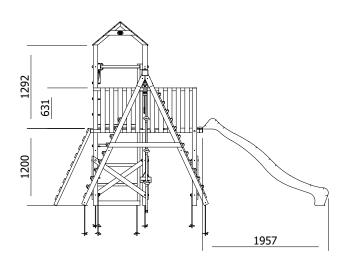

## Specification

- External Width: 4.634m (15' 2.5")
- External Depth: 4.270m (14' 0")
- Tower Platform Width: 0.93m (3' 0.5")
- Tower Platform Depth: 0.93m (3' 0.5")
- Tower Platform Area (m2): 0.86m2
- Balcony/Bridge Platform Width: 0.695m (2' 3")
- Balcony/Bridge Platform Depth: 0.770m (2' 6")
- Balcony/Bridge Platform Area (m2): 0.54m2
- Overall Height: 2.86m (9' 4.5")
- Platform Height from ground: 1.200m
- Number of Children: 6 Maximum at one time
- Number of Children on Platform: 2 Maximum at one time
- Weight of Children: 50kg Maximum
- Maximum Combined User Weight: 300kg

- Platform Thickness: 19mm
- Platform Framing: 45mm
- Balustrade Height: 0.631m (2' 1")
- Balustrade Timber Thickness: 45mm
- Approx. DIY Assembly Time: 1 Days. This is an

approximate time only, based on 2 people. Assembly time may vary depending on season/weather conditions, foundation type, ability of those constructing, etc