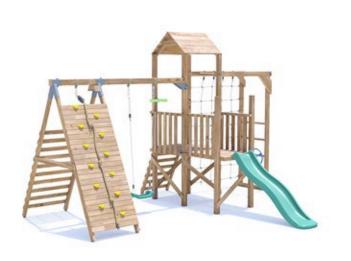

## BalconyFort Climbing Frame HIGH Platform

## BalconyFort Climbing Frame LOW Platform