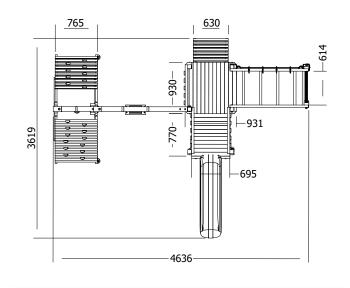

## Specification

- External Width: 4.636m (15' 2.5")
- External Depth: 3.619m (11' 10.5")
- Tower Platform Width: 0.93m (3' 0.5")
- Tower Platform Depth: 0.93m (3' 0.5")
- Tower Platform Area (m2): 0.86m2
- Balcony/Bridge Platform Width: 0.695m (2' 3")
- Balcony/Bridge Platform Depth: 0.770m (2' 6")
- Balcony/Bridge Platform Area (m2): 0.54m2
- Overall Height: 2.86m (9' 4.5")
- Platform Height from ground: 900mm
- Number of Children: 6 Maximum at one time
- Number of Children on Platform: 2 Maximum at one time
- Weight of Children: 50kg Maximum
- Maximum Combined User Weight: 300kg

## Specification

- External Width: 4.634m (15' 2.5")
- External Depth: 4.270m (14' 0")
- Tower Platform Width: 0.93m (3' 0.5")
- Tower Platform Depth: 0.93m (3' 0.5")
- Tower Platform Area (m2): 0.86m2
- Balcony/Bridge Platform Width: 0.695m (2' 3")
- Balcony/Bridge Platform Depth: 0.770m (2' 6")
- Balcony/Bridge Platform Area (m2): 0.54m2
- Overall Height: 2.86m (9' 4.5")
- Platform Height from ground: 1.200m
- Number of Children: 6 Maximum at one time
- Number of Children on Platform: 2 Maximum at one time
- Weight of Children: 50kg Maximum
- Maximum Combined User Weight: 300kg