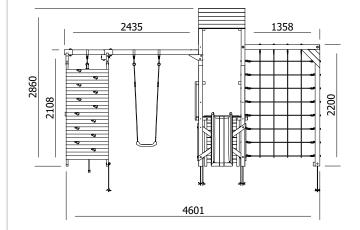

## Specification

- External Width: 4.634m (15' 2.5")
- External Depth: 4.270m (14' 0")
- Tower Platform Width: 0.93m (3' 0.5")
- Tower Platform Depth: 0.93m (3' 0.5")
- Tower Platform Area (m2): 0.86m2
- Balcony/Bridge Platform Width: 0.695m (2' 3")
- Balcony/Bridge Platform Depth: 0.770m (2' 6")
- Balcony/Bridge Platform Area (m2): 0.54m2
- Overall Height: 2.86m (9' 4.5")
- Platform Height from ground: 1.200m
- Number of Children: 6 Maximum at one time
- Number of Children on Platform: 2 Maximum at one time
- Weight of Children: 50kg Maximum
- Maximum Combined User Weight: 300kg

- Platform Thickness: 19mm
- Platform Framing: 45mm
- Balustrade Height: 0.631m (2' 1")
- Balustrade Timber Thickness: 45mm
- Approx. DIY Assembly Time: 1 Days. This is an

approximate time only, based on 2 people. Assembly time may vary depending on season/weather conditions, foundation type, ability of those constructing, etc