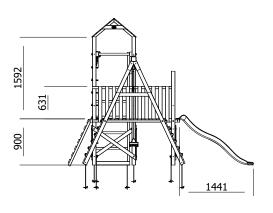

## BalconyFort Climbing Frame LOW Platform

## Specification

- External Width:5.296m (17' 4.5")
- External Depth: 3.619m (11' 10.5")
- Tower Platform Width: 0.93m (3' 0.5")
- Tower Platform Depth: 0.93m (3' 0.5")
- Tower Platform Area (m2): 0.86m2
- Balcony/Bridge Platform Width: 0.695m (2' 3")
- Balcony/Bridge Platform Depth: 0.770m (2' 6")
- Balcony/Bridge Platform Area (m2): 0.54m2
- Overall Height: 2.86m (9' 4.5")
- Platform Height from ground: 900mm
- Number of Children: 7 Maximum at one time
- Number of Children on Platform: 2 Maximum at one time
- Weight of Children: 50kg Maximum
- Maximum Combined User Weight: 350kg

- Platform Thickness: 19mm
- Platform Framing: 45mm
- Balustrade Height: 0.631m (2'1")
- Balustrade Timber Thickness: 45mm
- Approx. DIY Assembly Time: 1 Days. This is an

approximate time only, based on 2 people. Assembly time may vary depending on season/weather conditions, foundation type, ability of those constructing, etc