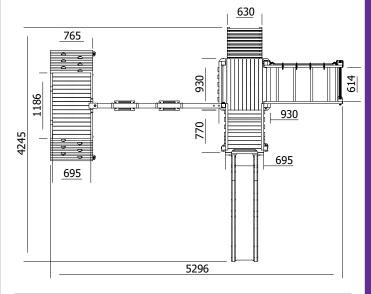

## Specification

- External Width: 5.295m (17' 4.5")
- External Depth: 4.225m (13' 11.25")
- Tower Platform Width: 0.93m (3' 0.5")
- Tower Platform Depth: 0.93m (3' 0.5")
- Tower Platform Area (m2): 0.86m2
- Balcony/Bridge Platform Width: 0.695m (2' 3")
- Balcony/Bridge Platform Depth: 0.770m (2' 6")
- Balcony/Bridge Platform Area (m2): 0.54m2
- Overall Height: 2.86m (9' 4.5")
- Platform Height from ground: 1.20m
- Number of Children: 7 Maximum at one time
- Number of Children on Platform: 2 Maximum at one time
- Weight of Children: 50kg Maximum
- Maximum Combined User Weight: 350kg

- Platform Thickness: 19mm
- Platform Framing: 45mm
- Balustrade Height: 0.631m (2' 1")
- Balustrade Timber Thickness: 45mm
- Approx. DIY Assembly Time: 1 Days. This is an

approximate time only, based on 2 people. Assembly time may vary depending on season/weather conditions, foundation type, ability of those constructing, etc

## Specification

- External Width:5.296m (17' 4.5")
- External Depth: 3.619m (11' 10.5")
- Tower Platform Width: 0.93m (3' 0.5")
- Tower Platform Depth: 0.93m (3' 0.5")
- Tower Platform Area (m2): 0.86m2
- Balcony/Bridge Platform Width: 0.695m (2' 3")
- Balcony/Bridge Platform Depth: 0.770m (2' 6")
- Balcony/Bridge Platform Area (m2): 0.54m2
- Overall Height: 2.86m (9' 4.5")
- Platform Height from ground: 900mm
- Number of Children: 7 Maximum at one time
- Number of Children on Platform: 2 Maximum at one time
- Weight of Children: 50kg Maximum
- Maximum Combined User Weight: 350kg

- Platform Thickness: 19mm
- Platform Framing: 45mm
- Balustrade Height: 0.631m (2'1")
- Balustrade Timber Thickness: 45mm
- Approx. DIY Assembly Time: 1 Days. This is an

approximate time only, based on 2 people. Assembly time may vary depending on season/weather conditions, foundation type, ability of those constructing, etc