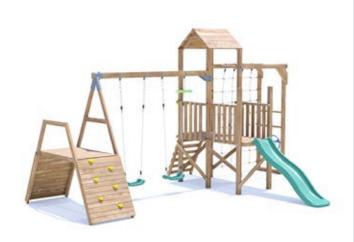

## BalconyFort Climbing Frame HIGH Platform

## Specification

- External Width: 5.295m (17' 4.5")
- External Depth: 4.225m (13' 11.25")
- Tower Platform Width: 0.93m (3' 0.5")
- Tower Platform Depth: 0.93m (3' 0.5")
- Tower Platform Area (m2): 0.86m2
- Balcony/Bridge Platform Width: 0.695m (2' 3")
- Balcony/Bridge Platform Depth: 0.770m (2' 6")
- Balcony/Bridge Platform Area (m2): 0.54m2
- Overall Height: 2.86m (9' 4.5")
- Platform Height from ground: 1.20m
- Number of Children: 7 Maximum at one time
- Number of Children on Platform: 2 Maximum at one time
- Weight of Children: 50kg Maximum
- Maximum Combined User Weight: 350kg

## BalconyFort Climbing Frame LOW Platform

## Specification

- External Width:5.296m (17' 4.5")
- External Depth: 3.619m (11' 10.5")
- Tower Platform Width: 0.93m (3' 0.5")
- Tower Platform Depth: 0.93m (3' 0.5")
- Tower Platform Area (m2): 0.86m2
- Balcony/Bridge Platform Width: 0.695m (2' 3")
- Balcony/Bridge Platform Depth: 0.770m (2' 6")
- Balcony/Bridge Platform Area (m2): 0.54m2
- Overall Height: 2.86m (9' 4.5")
- Platform Height from ground: 900mm
- Number of Children: 7 Maximum at one time
- Number of Children on Platform: 2 Maximum at one time
- Weight of Children: 50kg Maximum
- Maximum Combined User Weight: 350kg