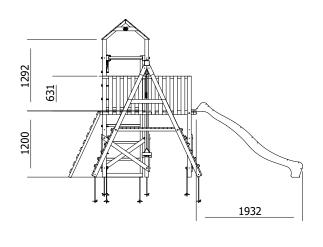

## Specification

- External Width: 5.295m (17' 4.5")
- External Depth: 4.225m (13' 11.25")
- Tower Platform Width: 0.93m (3' 0.5")
- Tower Platform Depth: 0.93m (3' 0.5")
- Tower Platform Area (m2): 0.86m2
- Balcony/Bridge Platform Width: 0.695m (2' 3")
- Balcony/Bridge Platform Depth: 0.770m (2' 6")
- Balcony/Bridge Platform Area (m2): 0.54m2
- Overall Height: 2.86m (9' 4.5")
- Platform Height from ground: 1.20m
- Number of Children: 7 Maximum at one time
- Number of Children on Platform: 2 Maximum at one time
- Weight of Children: 50kg Maximum
- Maximum Combined User Weight: 350kg

- Platform Thickness: 19mm
- Platform Framing: 45mm
- Balustrade Height: 0.631m (2' 1")
- Balustrade Timber Thickness: 45mm
- Approx. DIY Assembly Time: 1 Days. This is an

approximate time only, based on 2 people. Assembly time may vary depending on season/weather conditions, foundation type, ability of those constructing, etc