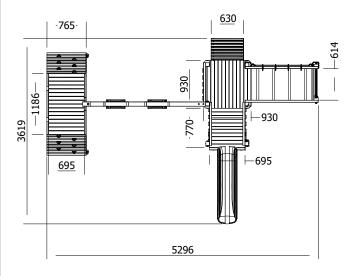

## BalconyFort Climbing Frame LOW Platform

## Specification

- External Width:5.296m (17' 4.5")
- External Depth: 3.619m (11' 10.5")
- Tower Platform Width: 0.93m (3' 0.5")
- Tower Platform Depth: 0.93m (3' 0.5")
- Tower Platform Area (m2): 0.86m2
- Balcony/Bridge Platform Width: 0.695m (2' 3")
- Balcony/Bridge Platform Depth: 0.770m (2' 6")
- Balcony/Bridge Platform Area (m2): 0.54m2
- Overall Height: 2.86m (9' 4.5")
- Platform Height from ground: 900mm
- Number of Children: 7 Maximum at one time
- Number of Children on Platform: 2 Maximum at one time
- Weight of Children: 50kg Maximum
- Maximum Combined User Weight: 350kg

- Platform Thickness: 19mm
- Platform Framing: 45mm
- Balustrade Height: 0.631m (2'1")
- Balustrade Timber Thickness: 45mm
- Approx. DIY Assembly Time: 1 Days. This is an

approximate time only, based on 2 people. Assembly time may vary depending on season/weather conditions, foundation type, ability of those constructing, etc