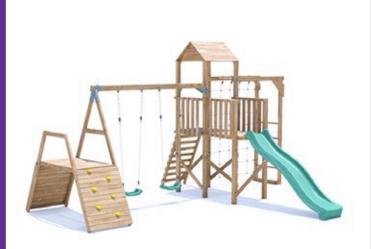

## BalconyFort Climbing Frame HIGH Platform

## Specification

- External Width: 5.295m (17' 4.5")
- External Depth: 4.225m (13' 11.25")
- Tower Platform Width: 0.93m (3' 0.5")
- Tower Platform Depth: 0.93m (3' 0.5")
- Tower Platform Area (m2): 0.86m2
- Balcony/Bridge Platform Width: 0.695m (2' 3")
- Balcony/Bridge Platform Depth: 0.770m (2' 6")
- Balcony/Bridge Platform Area (m2): 0.54m2
- Overall Height: 2.86m (9' 4.5")
- Platform Height from ground: 1.20m
- Number of Children: 7 Maximum at one time
- Number of Children on Platform: 2 Maximum at one time
- Weight of Children: 50kg Maximum
- Maximum Combined User Weight: 350kg

## BalconyFort Climbing Frame LOW Platform

## Specification

- External Width:5.296m (17' 4.5")
- External Depth: 3.619m (11' 10.5")
- Tower Platform Width: 0.93m (3' 0.5")
- Tower Platform Depth: 0.93m (3' 0.5")
- Tower Platform Area (m2): 0.86m2
- Balcony/Bridge Platform Width: 0.695m (2' 3")
- Balcony/Bridge Platform Depth: 0.770m (2' 6")
- Balcony/Bridge Platform Area (m2): 0.54m2
- Overall Height: 2.86m (9' 4.5")
- Platform Height from ground: 900mm
- Number of Children: 7 Maximum at one time
- Number of Children on Platform: 2 Maximum at one time
- Weight of Children: 50kg Maximum
- Maximum Combined User Weight: 350kg