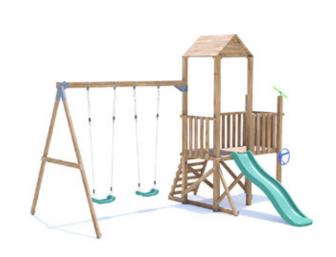

## **BalconyFort Climbing Frame**

## **Specification**

- External Width: 4.076m (13' 5")
- External Depth: 3.839m (12' 7")
- Tower Platform Width: 0.93m (3' 0.5")
- Tower Platform Depth: 0.93m (3' 0.5")
- Tower Platform Area (m2): 0.86m2
- Balcony/Bridge Platform Width: 0.695m (2'3")
- Balcony/Bridge Platform Depth: 0.770m (2' 6")
- Balcony/Bridge Platform Area (m2): 0.54m2
- Overall Height: 2.86m (9' 4.5")
- Platform Height from ground: 1.200m
- Number of Children: 6 Maximum at one time
- Number of Children on Platform: 2 Maximum at one time
- Weight of Children: 50kg Maximum
- Maximum Combined User Weight: 300kg