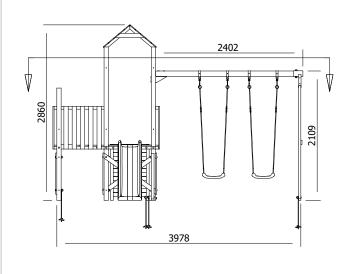

## **Specification**

- External Width: 4.076m (13' 5")
- External Depth: 3.839m (12' 7")
- Tower Platform Width: 0.93m (3' 0.5")
- Tower Platform Depth: 0.93m (3' 0.5")
- Tower Platform Area (m2): 0.86m2
- Balcony/Bridge Platform Width: 0.695m (2'3")
- Balcony/Bridge Platform Depth: 0.770m (2' 6")
- Balcony/Bridge Platform Area (m2): 0.54m2
- Overall Height: 2.86m (9' 4.5")
- Platform Height from ground: 1.200m
- Number of Children: 6 Maximum at one time
- Number of Children on Platform: 2 Maximum at one time
- Weight of Children: 50kg Maximum
- Maximum Combined User Weight: 300kg