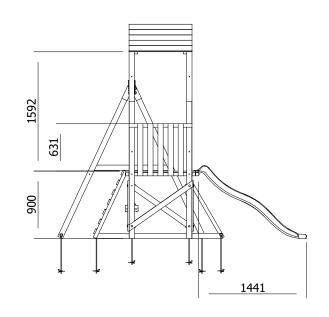

## **Specification**

- External Width: 4.076m (13' 5")
- External Depth: 3.839m (12' 7")
- Tower Platform Width: 0.93m (3' 0.5")
- Tower Platform Depth: 0.93m (3' 0.5")
- Tower Platform Area (m2): 0.86m2
- Balcony/Bridge Platform Width: 0.695m (2'3")
- Balcony/Bridge Platform Depth: 0.770m (2' 6")
- Balcony/Bridge Platform Area (m2): 0.54m2
- Overall Height: 2.86m (9' 4.5")
- Platform Height from ground: 1.200m
- Number of Children: 6 Maximum at one time
- Number of Children on Platform: 2 Maximum at one time
- Weight of Children: 50kg Maximum
- Maximum Combined User Weight: 300kg

- Platform Thickness: 19mm
- Platform Framing: 45mm
- Balustrade Height: 0.631m (2'1")
- Balustrade Timber Thickness: 45mm
- Approx. DIY Assembly Time: 1 Days. This is an approximate time only, based on 2 people. Assembly time may vary depending on season/weather conditions, foundation type, ability of those constructing, etc.