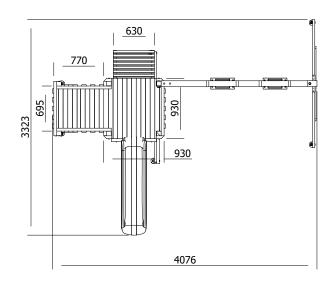

## **Specification**

- External Width: 4.076m (13' 5")
- External Depth: 3.839m (12' 7")
- Tower Platform Width: 0.93m (3' 0.5")
- Tower Platform Depth: 0.93m (3' 0.5")
- Tower Platform Area (m2): 0.86m2
- Balcony/Bridge Platform Width: 0.695m (2'3")
- Balcony/Bridge Platform Depth: 0.770m (2' 6")
- Balcony/Bridge Platform Area (m2): 0.54m2
- Overall Height: 2.86m (9' 4.5")
- Platform Height from ground: 1.200m
- Number of Children: 6 Maximum at one time
- Number of Children on Platform: 2 Maximum at one time
- Weight of Children: 50kg Maximum
- Maximum Combined User Weight: 300kg