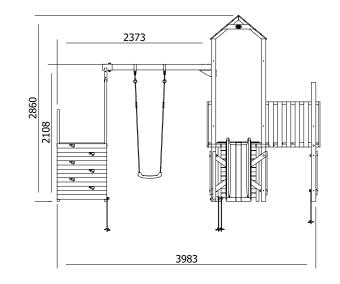

## Specification

- External Width: 4.046m (13' 3.25")
- External Depth: 3.336m (10' 11.25")
- Tower Platform Width: 0.93m (3' 0.5")
- Tower Platform Depth: 0.93m (3' 0.5")
- Tower Platform Area (m2): 0.86m2
- Balcony/Bridge Platform Width: 0.695m (2' 3")
- Balcony/Bridge Platform Depth: 0.770m (2' 6")
- Balcony/Bridge Platform Area (m2): 0.54m2
- Overall Height: 2.86m (9' 4.5")
- Platform Height from ground: 900mm
- Number of Children: 5 Maximum at one time
- Number of Children on Platform: 2 Maximum at one time
- Weight of Children: 50kg Maximum
- Maximum Combined User Weight: 250kg