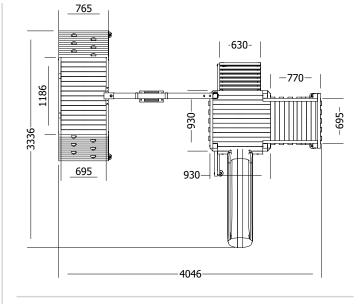

## Specification

- External Width: 4.046m (13' 3.25")
- External Depth: 3.336m (10' 11.25")
- Tower Platform Width: 0.93m (3' 0.5")
- Tower Platform Depth: 0.93m (3' 0.5")
- Tower Platform Area (m2): 0.86m2
- Balcony/Bridge Platform Width: 0.695m (2' 3")
- Balcony/Bridge Platform Depth: 0.770m (2' 6")
- Balcony/Bridge Platform Area (m2): 0.54m2
- Overall Height: 2.86m (9' 4.5")
- Platform Height from ground: 900mm
- Number of Children: 5 Maximum at one time
- Number of Children on Platform: 2 Maximum at one time
- Weight of Children: 50kg Maximum
- Maximum Combined User Weight: 250kg