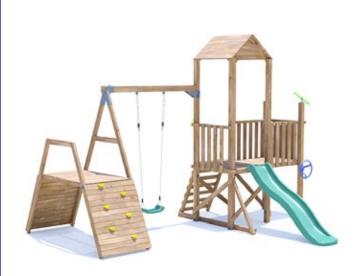

## **BalconyFort Climbing Frame**

## Specification

- External Width: 4.046m (13' 3.25")
- External Depth: 3.336m (10' 11.25")
- Tower Platform Width: 0.93m (3' 0.5")
- Tower Platform Depth: 0.93m (3' 0.5")
- Tower Platform Area (m2): 0.86m2
- Balcony/Bridge Platform Width: 0.695m (2' 3")
- Balcony/Bridge Platform Depth: 0.770m (2' 6")
- Balcony/Bridge Platform Area (m2): 0.54m2
- Overall Height: 2.86m (9' 4.5")
- Platform Height from ground: 900mm
- Number of Children: 5 Maximum at one time
- Number of Children on Platform: 2 Maximum at one time
- Weight of Children: 50kg Maximum
- Maximum Combined User Weight: 250kg