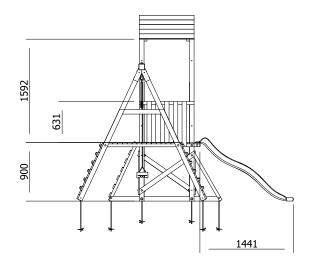

## Specification

- External Width: 4.046m (13' 3.25")
- External Depth: 3.336m (10' 11.25")
- Tower Platform Width: 0.93m (3' 0.5")
- Tower Platform Depth: 0.93m (3' 0.5")
- Tower Platform Area (m2): 0.86m2
- Balcony/Bridge Platform Width: 0.695m (2' 3")
- Balcony/Bridge Platform Depth: 0.770m (2' 6")
- Balcony/Bridge Platform Area (m2): 0.54m2
- Overall Height: 2.86m (9' 4.5")
- Platform Height from ground: 900mm
- Number of Children: 5 Maximum at one time
- Number of Children on Platform: 2 Maximum at one time
- Weight of Children: 50kg Maximum
- Maximum Combined User Weight: 250kg

- Platform Thickness: 19mm
- Platform Framing: 45mm
- Balustrade Height: 0.631m (2'1")
- Balustrade Timber Thickness: 45mm
- Approx. DIY Assembly Time: 1 Days. This is an

approximate time only, based on 2 people. Assembly time may vary depending on season/weather conditions, foundation type, ability of those constructing, etc