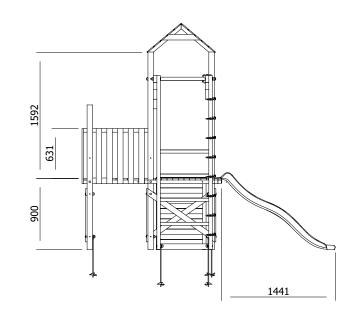

## **Specification**

- External Width: 2.676m (8' 9.25")
- External Depth: 3.205m (10' 6.25")
- Tower Platform Width: 0.93m (3' 0.5")
- Tower Platform Depth: 0.93m (3' 0.5")
- Tower Platform Area (m2): 0.86m2
- Balcony/Bridge Platform Width: 0.695m (2'3")
- Balcony/Bridge Platform Depth: 0.770m (2' 6")
- Balcony/Bridge Platform Area (m2): 0.54m2
- Overall Height: 2.86m (9' 4.5")
- Platform Height from ground: 900mm
- Number of Children: 6 Maximum at one time
- Number of Children on Platform: 2 Maximum at one time
- Weight of Children: 50kg Maximum
- Maximum Combined User Weight: 200kg

- Platform Thickness: 19mm
- Platform Framing: 45mm
- Balustrade Height: 0.631m (2'1")
- Balustrade Timber Thickness: 45mm
- Approx. DIY Assembly Time: 1 Days. This is an approximate time only, based on 2 people. Assembly time may vary depending on season/weather conditions, foundation type, ability of those constructing, etc