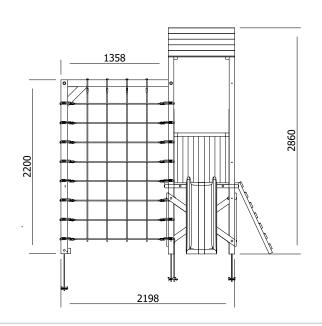

## **Specification**

- External Width: 2.676m (8' 9.25")
- External Depth: 3.205m (10' 6.25")
- Tower Platform Width: 0.93m (3' 0.5")
- Tower Platform Depth: 0.93m (3' 0.5")
- Tower Platform Area (m2): 0.86m2
- Balcony/Bridge Platform Width: 0.695m (2'3")
- Balcony/Bridge Platform Depth: 0.770m (2' 6")
- Balcony/Bridge Platform Area (m2): 0.54m2
- Overall Height: 2.86m (9' 4.5")
- Platform Height from ground: 900mm
- Number of Children: 6 Maximum at one time
- Number of Children on Platform: 2 Maximum at one time
- Weight of Children: 50kg Maximum
- Maximum Combined User Weight: 200kg

- Platform Thickness: 19mm
- Platform Framing: 45mm
- Balustrade Height: 0.631m (2'1")
- Balustrade Timber Thickness: 45mm
- Approx. DIY Assembly Time: 1 Days. This is an approximate time only, based on 2 people. Assembly time may vary depending on season/weather conditions, foundation type, ability of those constructing, etc