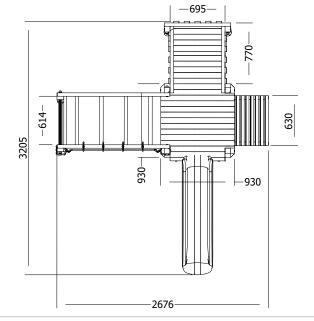

## **Specification**

- External Width: 2.676m (8' 9.25")
- External Depth: 3.205m (10' 6.25")
- Tower Platform Width: 0.93m (3' 0.5")
- Tower Platform Depth: 0.93m (3' 0.5")
- Tower Platform Area (m2): 0.86m2
- Balcony/Bridge Platform Width: 0.695m (2'3")
- Balcony/Bridge Platform Depth: 0.770m (2' 6")
- Balcony/Bridge Platform Area (m2): 0.54m2
- Overall Height: 2.86m (9' 4.5")
- Platform Height from ground: 900mm
- Number of Children: 6 Maximum at one time
- Number of Children on Platform: 2 Maximum at one time
- Weight of Children: 50kg Maximum
- Maximum Combined User Weight: 200kg

- Platform Thickness: 19mm
- Platform Framing: 45mm
- Balustrade Height: 0.631m (2'1")
- Balustrade Timber Thickness: 45mm
- Approx. DIY Assembly Time: 1 Days. This is an approximate time only, based on 2 people. Assembly time may vary depending on season/weather conditions, foundation type, ability of those constructing, etc