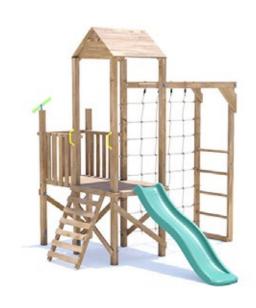

## **BalconyFort Climbing Frame**

## **Specification**

- External Width: 2.676m (8' 9.25")
- External Depth: 3.205m (10' 6.25")
- Tower Platform Width: 0.93m (3' 0.5")
- Tower Platform Depth: 0.93m (3' 0.5")
- Tower Platform Area (m2): 0.86m2
- Balcony/Bridge Platform Width: 0.695m (2'3")
- Balcony/Bridge Platform Depth: 0.770m (2' 6")
- Balcony/Bridge Platform Area (m2): 0.54m2
- Overall Height: 2.86m (9' 4.5")
- Platform Height from ground: 900mm
- Number of Children: 6 Maximum at one time
- Number of Children on Platform: 2 Maximum at one time
- Weight of Children: 50kg Maximum
- Maximum Combined User Weight: 200kg