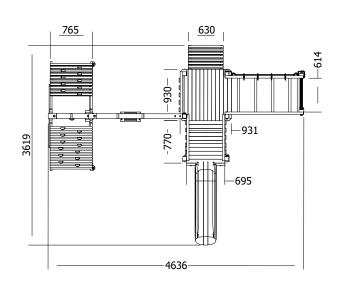

## **Specification**

- External Width: 4.636m (15' 2.5")
- External Depth: 3.619m (11' 10.5")
- Tower Platform Width: 0.93m (3' 0.5")
- Tower Platform Depth: 0.93m (3' 0.5")
- Tower Platform Area (m2): 0.86m2
- Balcony/Bridge Platform Width: 0.695m (2'3")
- Balcony/Bridge Platform Depth: 0.770m (2' 6")
- Balcony/Bridge Platform Area (m2): 0.54m2
- Overall Height: 2.86m (9' 4.5")
- Platform Height from ground: 900mm
- Number of Children: 6 Maximum at one time
- Number of Children on Platform: 2 Maximum at one time
- Weight of Children: 50kg Maximum
- Maximum Combined User Weight: 300kg

- Platform Thickness: 19mm
- Platform Framing: 45mm
- Balustrade Height: 0.631m (2'1")
- Balustrade Timber Thickness: 45mm
- Approx. DIY Assembly Time: 1 Days. This is an approximate time only, based on 2 people. Assembly time may vary depending on season/weather conditions, foundation type, ability of those constructing, etc