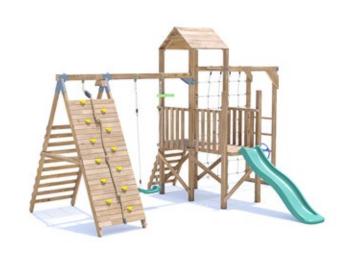

## **BalconyFort Climbing Frame**











## **Specification**

- External Width: 4.636m (15' 2.5")
- External Depth: 3.619m (11' 10.5")
- Tower Platform Width: 0.93m (3' 0.5")
- Tower Platform Depth: 0.93m (3' 0.5")
- Tower Platform Area (m2): 0.86m2
- Balcony/Bridge Platform Width: 0.695m (2'3")
- Balcony/Bridge Platform Depth: 0.770m (2' 6")
- Balcony/Bridge Platform Area (m2): 0.54m2
- Overall Height: 2.86m (9' 4.5")
- Platform Height from ground: 900mm
- Number of Children: 6 Maximum at one time
- Number of Children on Platform: 2 Maximum at one time
- Weight of Children: 50kg Maximum
- Maximum Combined User Weight: 300kg

- Platform Thickness: 19mm
- Platform Framing: 45mm
- Balustrade Height: 0.631m (2'1")
- Balustrade Timber Thickness: 45mm
- Approx. DIY Assembly Time: 1 Days. This is an approximate time only, base