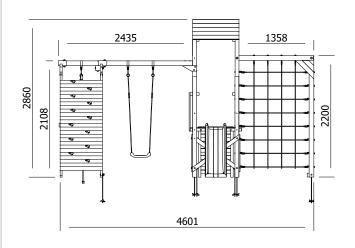

## **Specification**

- External Width: 4.636m (15' 2.5")
- External Depth: 3.619m (11' 10.5")
- Tower Platform Width: 0.93m (3' 0.5")
- Tower Platform Depth: 0.93m (3' 0.5")
- Tower Platform Area (m2): 0.86m2
- Balcony/Bridge Platform Width: 0.695m (2'3")
- Balcony/Bridge Platform Depth: 0.770m (2' 6")
- Balcony/Bridge Platform Area (m2): 0.54m2
- Overall Height: 2.86m (9' 4.5")
- Platform Height from ground: 900mm
- Number of Children: 6 Maximum at one time
- Number of Children on Platform: 2 Maximum at one time
- Weight of Children: 50kg Maximum
- Maximum Combined User Weight: 300kg

- Platform Thickness: 19mm
- Platform Framing: 45mm
- Balustrade Height: 0.631m (2'1")
- Balustrade Timber Thickness: 45mm
- Approx. DIY Assembly Time: 1 Days. This is an approximate time only, based on 2 people. Assembly time may vary depending on season/weather conditions, foundation type, ability of those constructing, etc