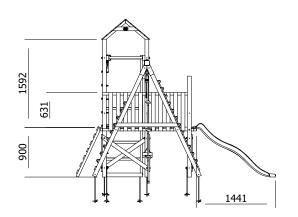

## **Specification**

- External Width: 4.636m (15' 2.5")
- External Depth: 3.619m (11' 10.5")
- Tower Platform Width: 0.93m (3' 0.5")
- Tower Platform Depth: 0.93m (3' 0.5")
- Tower Platform Area (m2): 0.86m2
- Balcony/Bridge Platform Width: 0.695m (2'3")
- Balcony/Bridge Platform Depth: 0.770m (2' 6")
- Balcony/Bridge Platform Area (m2): 0.54m2
- Overall Height: 2.86m (9' 4.5")
- Platform Height from ground: 900mm
- Number of Children: 6 Maximum at one time
- Number of Children on Platform: 2 Maximum at one time
- Weight of Children: 50kg Maximum
- Maximum Combined User Weight: 300kg

- Platform Thickness: 19mm
- Platform Framing: 45mm
- Balustrade Height: 0.631m (2'1")
- Balustrade Timber Thickness: 45mm
- Approx. DIY Assembly Time: 1 Days. This is an approximate time only, based on 2 people. Assembly time may vary depending on season/weather conditions, foundation type, ability of those constructing, etc