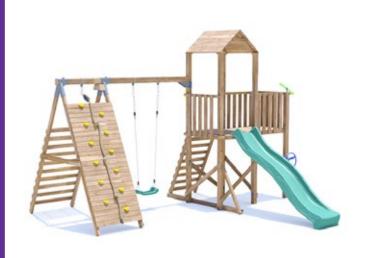

## **BalconyFort Climbing Frame**

## **Specification**

- External Width: 4.110m (13' 5.75")
- External Depth: 3.839m (12' 7.25")
- Tower Platform Width: 0.93m (3' 0.5")
- Tower Platform Depth: 0.93m (3' 0.5")
- Tower Platform Area (m2): 0.86m2
- Balcony/Bridge Platform Width: 0.695m (2'3")
- Balcony/Bridge Platform Depth: 0.770m (2' 6")
- Balcony/Bridge Platform Area (m2): 0.54m2
- Overall Height: 2.86m (9' 4.5")
- Platform Height from ground: 1.200m
- Number of Children: 5 Maximum at one time
- Number of Children on Platform: 2 Maximum at one time
- Weight of Children: 50kg Maximum
- Maximum Combined User Weight: 250kg

- Platform Thickness: 19mm
- Platform Framing: 45mm
- Balustrade Height: 0.631m (2'1")
- Balustrade Timber Thickness: 45mm
- Approx. DIY Assembly Time: 1 Days. This is an approximate time only, based on 2 people. Assembly time may vary depending on season/weather conditions, foundation type, ability of those constructing, etc