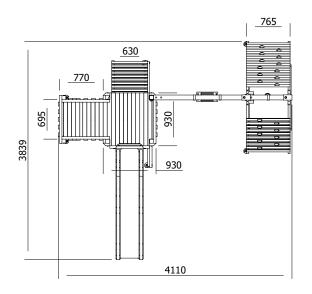

## **Specification**

- External Width: 4.110m (13' 5.75")
- External Depth: 3.839m (12' 7.25")
- Tower Platform Width: 0.93m (3' 0.5")
- Tower Platform Depth: 0.93m (3' 0.5")
- Tower Platform Area (m2): 0.86m2
- Balcony/Bridge Platform Width: 0.695m (2'3")
- Balcony/Bridge Platform Depth: 0.770m (2' 6")
- Balcony/Bridge Platform Area (m2): 0.54m2
- Overall Height: 2.86m (9' 4.5")
- Platform Height from ground: 1.200m
- Number of Children: 5 Maximum at one time
- Number of Children on Platform: 2 Maximum at one time
- Weight of Children: 50kg Maximum
- Maximum Combined User Weight: 250kg

- Platform Thickness: 19mm
- Platform Framing: 45mm
- Balustrade Height: 0.631m (2'1")
- Balustrade Timber Thickness: 45mm
- Approx. DIY Assembly Time: 1 Days. This is an approximate time only, based on 2 people. Assembly time may vary depending on season/weather conditions, foundation type, ability of those constructing, etc