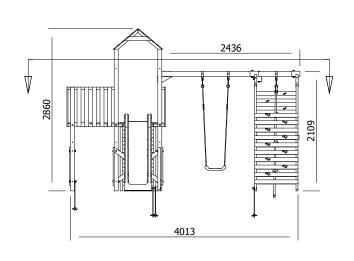

## **Specification**

- External Width: 4.110m (13' 5.75")
- External Depth: 3.839m (12' 7.25")
- Tower Platform Width: 0.93m (3' 0.5")
- Tower Platform Depth: 0.93m (3' 0.5")
- Tower Platform Area (m2): 0.86m2
- Balcony/Bridge Platform Width: 0.695m (2'3")
- Balcony/Bridge Platform Depth: 0.770m (2' 6")
- Balcony/Bridge Platform Area (m2): 0.54m2
- Overall Height: 2.86m (9' 4.5")
- Platform Height from ground: 1.200m
- Number of Children: 5 Maximum at one time
- Number of Children on Platform: 2 Maximum at one time
- Weight of Children: 50kg Maximum
- Maximum Combined User Weight: 250kg

- Platform Thickness: 19mm
- Platform Framing: 45mm
- Balustrade Height: 0.631m (2'1")
- Balustrade Timber Thickness: 45mm
- Approx. DIY Assembly Time: 1 Days. This is an approximate time only, based on 2 people. Assembly time may vary depending on season/weather conditions, foundation type, ability of those constructing, etc