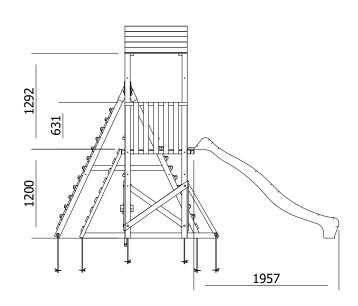

## **Specification**

- External Width: 4.110m (13' 5.75")
- External Depth: 3.839m (12' 7.25")
- Tower Platform Width: 0.93m (3' 0.5")
- Tower Platform Depth: 0.93m (3' 0.5")
- Tower Platform Area (m2): 0.86m2
- Balcony/Bridge Platform Width: 0.695m (2'3")
- Balcony/Bridge Platform Depth: 0.770m (2' 6")
- Balcony/Bridge Platform Area (m2): 0.54m2
- Overall Height: 2.86m (9' 4.5")
- Platform Height from ground: 1.200m
- Number of Children: 5 Maximum at one time
- Number of Children on Platform: 2 Maximum at one time
- Weight of Children: 50kg Maximum
- Maximum Combined User Weight: 250kg

- Platform Thickness: 19mm
- Platform Framing: 45mm
- Balustrade Height: 0.631m (2'1")
- Balustrade Timber Thickness: 45mm
- Approx. DIY Assembly Time: 1 Days. This is an approximate time only, based on 2 people. Assembly time may vary depending on season/weather conditions, foundation type, ability of those constructing, etc