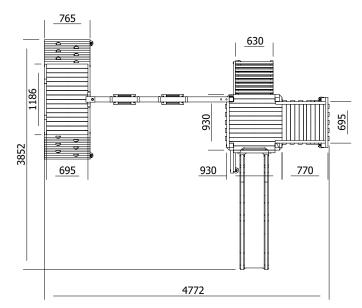

## **Specification**

- External Width: 4.772m (15' 8")
- External Depth: 3.852m (12' 8")
- Tower Platform Width: 0.93m (3' 0.5")
- Tower Platform Depth: 0.93m (3' 0.5")
- Tower Platform Area (m2): 0.86m2
- Balcony/Bridge Platform Width: 0.695m (2'3")
- Balcony/Bridge Platform Depth: 0.770m (2' 6")
- Balcony/Bridge Platform Area (m2): 0.54m2
- Overall Height: 2.86m (9' 4.5")
- Platform Height from ground: 1.200m (3' 11")
- Number of Children: 6 Maximum at one time
- Number of Children on Platform: 2 Maximum at one time
- Weight of Children: 50kg Maximum
- Maximum Combined User Weight: 300kg

- Platform Thickness: 19mm
- Platform Framing: 45mm
- Balustrade Height: 0.631m (2'1")
- Balustrade Timber Thickness: 45mm
- Approx. DIY Assembly Time: 1 Days. This is an approximate time only, based on 2 people. Assembly time may vary depending on season/weather conditions, foundation type, ability of those constructing, etc