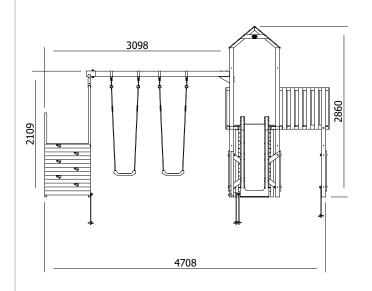

## **Specification**

- External Width: 4.772m (15' 8")
- External Depth: 3.852m (12' 8")
- Tower Platform Width: 0.93m (3' 0.5")
- Tower Platform Depth: 0.93m (3' 0.5")
- Tower Platform Area (m2): 0.86m2
- Balcony/Bridge Platform Width: 0.695m (2'3")
- Balcony/Bridge Platform Depth: 0.770m (2' 6")
- Balcony/Bridge Platform Area (m2): 0.54m2
- Overall Height: 2.86m (9' 4.5")
- Platform Height from ground: 1.200m (3' 11")
- Number of Children: 6 Maximum at one time
- Number of Children on Platform: 2 Maximum at one time
- Weight of Children: 50kg Maximum
- Maximum Combined User Weight: 300kg

- Platform Thickness: 19mm
- Platform Framing: 45mm
- Balustrade Height: 0.631m (2'1")
- Balustrade Timber Thickness: 45mm
- Approx. DIY Assembly Time: 1 Days. This is an approximate time only, based on 2 people. Assembly time may vary depending on season/weather conditions, foundation type, ability of those constructing, etc