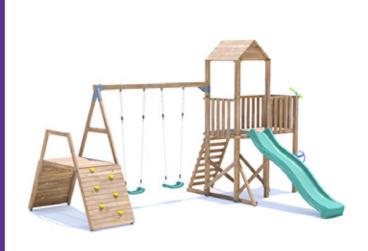

## **BalconyFort Climbing Frame**











## **Specification**

- External Width: 4.772m (15' 8")
- External Depth: 3.852m (12' 8")
- Tower Platform Width: 0.93m (3' 0.5")
- Tower Platform Depth: 0.93m (3' 0.5")
- Tower Platform Area (m2): 0.86m2
- Balcony/Bridge Platform Width: 0.695m (2'3")
- Balcony/Bridge Platform Depth: 0.770m (2' 6")
- Balcony/Bridge Platform Area (m2): 0.54m2
- Overall Height: 2.86m (9' 4.5")
- Platform Height from ground: 1.200m (3' 11")
- Number of Children: 6 Maximum at one time
- Number of Children on Platform: 2 Maximum at one time
- Weight of Children: 50kg Maximum
- Maximum Combined User Weight: 300kg

- Platform Thickness: 19mm
- Platform Framing: 45mm
- Balustrade Height: 0.631m (2'1")
- Balustrade Timber Thickness: 45mm
- Approx. DIY Assembly Time: 1 Days. This is an approximate time only,