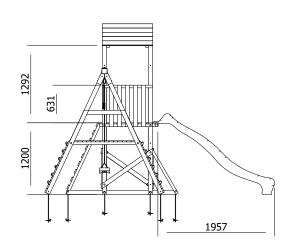

## **Specification**

- External Width: 4.772m (15' 8")
- External Depth: 3.852m (12' 8")
- Tower Platform Width: 0.93m (3' 0.5")
- Tower Platform Depth: 0.93m (3' 0.5")
- Tower Platform Area (m2): 0.86m2
- Balcony/Bridge Platform Width: 0.695m (2'3")
- Balcony/Bridge Platform Depth: 0.770m (2' 6")
- Balcony/Bridge Platform Area (m2): 0.54m2
- Overall Height: 2.86m (9' 4.5")
- Platform Height from ground: 1.200m (3' 11")
- Number of Children: 6 Maximum at one time
- Number of Children on Platform: 2 Maximum at one time
- Weight of Children: 50kg Maximum
- Maximum Combined User Weight: 300kg

- Platform Thickness: 19mm
- Platform Framing: 45mm
- Balustrade Height: 0.631m (2'1")
- Balustrade Timber Thickness: 45mm
- Approx. DIY Assembly Time: 1 Days. This is an approximate time only, based on 2 people. Assembly time may vary depending on season/weather conditions, foundation type, ability of those constructing, etc