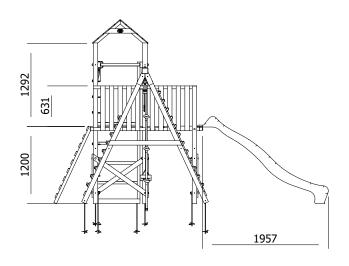

## Specification

- External Width: 4.634m (15' 2.5")
- External Depth: 4.270m (14' 0")
- Tower Platform Width: 0.93m (3' 0.5")
- Tower Platform Depth: 0.93m (3' 0.5")
- Tower Platform Area (m2): 0.86m2
- Balcony/Bridge Platform Width: 0.695m (2' 3")
- Balcony/Bridge Platform Depth: 0.770m (2' 6")
- Balcony/Bridge Platform Area (m2): 0.54m2
- Overall Height: 2.86m (9' 4.5")
- Platform Height from ground: 1.200m
- Number of Children: 4 Maximum at one time
- Number of Children on Platform: 2 Maximum at one time
- Weight of Children: 50kg Maximum
- Maximum Combined User Weight: 200kg

- Platform Thickness: 19mm
- Platform Framing: 45mm
- Balustrade Height: 0.631m (2'1")
- Balustrade Timber Thickness: 45mm
- Approx. DIY Assembly Time: 1 Days. This is an

approximate time only, based on 2 people. Assembly time may vary depending on season/weather conditions, foundation type, ability of those constructing, etc