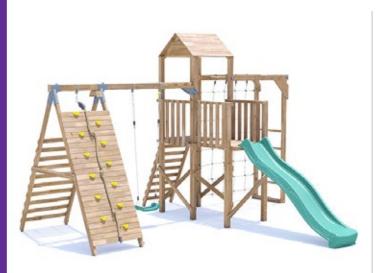

## **BalconyFort Climbing Frame**

## Specification

- External Width: 4.634m (15' 2.5")
- External Depth: 4.270m (14' 0")
- Tower Platform Width: 0.93m (3' 0.5")
- Tower Platform Depth: 0.93m (3' 0.5")
- Tower Platform Area (m2): 0.86m2
- Balcony/Bridge Platform Width: 0.695m (2' 3")
- Balcony/Bridge Platform Depth: 0.770m (2' 6")
- Balcony/Bridge Platform Area (m2): 0.54m2
- Overall Height: 2.86m (9' 4.5")
- Platform Height from ground: 1.200m
- Number of Children: 4 Maximum at one time
- Number of Children on Platform: 2 Maximum at one time
- Weight of Children: 50kg Maximum
- Maximum Combined User Weight: 200kg