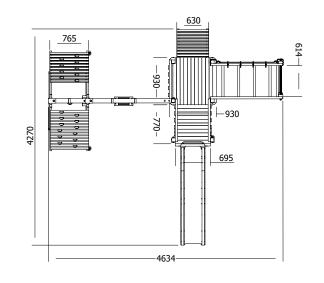

## Specification

- External Width: 4.634m (15' 2.5")
- External Depth: 4.270m (14' 0")
- Tower Platform Width: 0.93m (3' 0.5")
- Tower Platform Depth: 0.93m (3' 0.5")
- Tower Platform Area (m2): 0.86m2
- Balcony/Bridge Platform Width: 0.695m (2' 3")
- Balcony/Bridge Platform Depth: 0.770m (2' 6")
- Balcony/Bridge Platform Area (m2): 0.54m2
- Overall Height: 2.86m (9' 4.5")
- Platform Height from ground: 1.200m
- Number of Children: 4 Maximum at one time
- Number of Children on Platform: 2 Maximum at one time
- Weight of Children: 50kg Maximum
- Maximum Combined User Weight: 200kg

- Platform Thickness: 19mm
- Platform Framing: 45mm
- Balustrade Height: 0.631m (2'1")
- Balustrade Timber Thickness: 45mm
- Approx. DIY Assembly Time: 1 Days. This is an

approximate time only, based on 2 people. Assembly time may vary depending on season/weather conditions, foundation type, ability of those constructing, etc