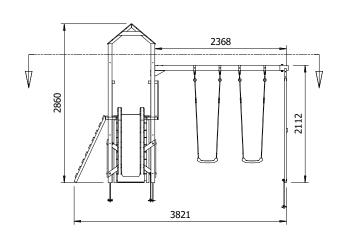

## Specification

- External Width: 3.854m (12' 8")
- External Depth: 4.279m (14' 0.5")
- Tower Platform Width: 0.93m (3' 0.5")
- Tower Platform Depth: 0.93m (3' 0.5")
- Tower Platform Area (m2): 0.86m2
- Balcony/Bridge Platform Width: 0.695m (2' 3.25")
- Balcony/Bridge Platform Depth: 0.770m (2' 6.25")
- Balcony/Bridge Platform Area (m2): 0.54m2
- Overall Height: 2.86m (9' 4.5")
- Platform Height from ground: 1.200m
- Number of Children: 5 Maximum at one time
- Number of Children on Platform: 2 Maximum at one time
- Weight of Children: 50kg Maximum
- Maximum Combined User Weight: 300kg