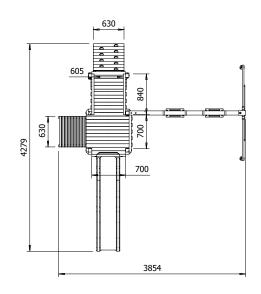

## Specification

- External Width: 3.854m (12' 8")
- External Depth: 4.279m (14' 0.5")
- Tower Platform Width: 0.93m (3' 0.5")
- Tower Platform Depth: 0.93m (3' 0.5")
- Tower Platform Area (m2): 0.86m2
- Balcony/Bridge Platform Width: 0.695m (2' 3.25")
- Balcony/Bridge Platform Depth: 0.770m (2' 6.25")
- Balcony/Bridge Platform Area (m2): 0.54m2
- Overall Height: 2.86m (9' 4.5")
- Platform Height from ground: 1.200m
- Number of Children: 5 Maximum at one time
- Number of Children on Platform: 2 Maximum at one time
- Weight of Children: 50kg Maximum
- Maximum Combined User Weight: 300kg