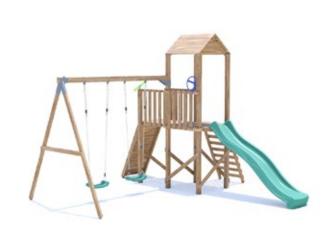

## FrontierFort with Double Swing











## Specification

- External Width: 3.854m (12' 8")
- External Depth: 4.279m (14' 0.5")
- Tower Platform Width: 0.93m (3' 0.5")
- Tower Platform Depth: 0.93m (3' 0.5")
- Tower Platform Area (m2): 0.86m2
- Balcony/Bridge Platform Width: 0.695m (2' 3.25")
- Balcony/Bridge Platform Depth: 0.770m (2' 6.25")
- Balcony/Bridge Platform Area (m2): 0.54m2
- Overall Height: 2.86m (9' 4.5")
- Platform Height from ground: 1.200m
- Number of Children: 5 Maximum at one time
- Number of Children on Platform: 2 Maximum at one time
- Weight of Children: 50kg Maximum
- Maximum Combined User Weight: 300kg

- Platform Thickness: 19mm
- Platform Framing: 45mm
- Balustrade Height: 0.631m (2'1")
- Balustrade Timber Thickness: 45mm
- Approx. DIY Assembly Time: 1 Days. This is an approximate time only, bas