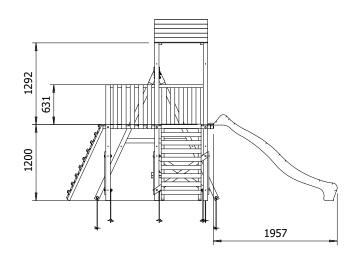

## Specification

- External Width: 3.854m (12' 8")
- External Depth: 4.279m (14' 0.5")
- Tower Platform Width: 0.93m (3' 0.5")
- Tower Platform Depth: 0.93m (3' 0.5")
- Tower Platform Area (m2): 0.86m2
- Balcony/Bridge Platform Width: 0.695m (2' 3.25")
- Balcony/Bridge Platform Depth: 0.770m (2' 6.25")
- Balcony/Bridge Platform Area (m2): 0.54m2
- Overall Height: 2.86m (9' 4.5")
- Platform Height from ground: 1.200m
- Number of Children: 5 Maximum at one time
- Number of Children on Platform: 2 Maximum at one time
- Weight of Children: 50kg Maximum
- Maximum Combined User Weight: 300kg

- Platform Thickness: 19mm
- Platform Framing: 45mm
- Balustrade Height: 0.631m (2'1")
- Balustrade Timber Thickness: 45mm
- Approx. DIY Assembly Time: 1 Days. This is an approximate time only, based on 2 people. Assembly time may vary depending on season/weather conditions, foundation type, ability of those constructing, etc