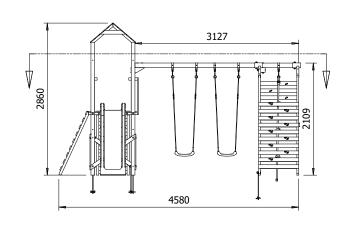

## **Specification**

- External Width: 4.613m (15' 2")
- External Depth: 4.283m (14' 1")
- Tower Platform Width: 0.93m (3' 0.5")
- Tower Platform Depth: 0.93m (3' 0.5")
- Tower Platform Area (m2): 0.86m
- Balcony/Bridge Platform Width: 0.695m (2' 3.25")
- Balcony/Bridge Platform Depth: 0.77m (2' 6.25")
- Balcony/Bridge Platform Area (m2): 0.54m
- Overall Height: 2.86m (9' 4.5")
- Platform Height from ground: 1.200m
- Number of Children: 5 Maximum at one time
- Number of Children on Platform: 2 Maximum at one time
- Weight of Children: 50kg Maximum
- Maximum Combined User Weight: 300kg