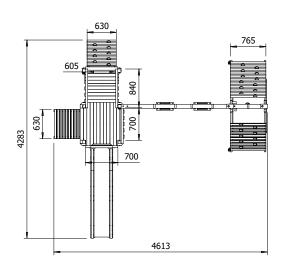

## **Specification**

- External Width: 4.613m (15' 2")
- External Depth: 4.283m (14' 1")
- Tower Platform Width: 0.93m (3' 0.5")
- Tower Platform Depth: 0.93m (3' 0.5")
- Tower Platform Area (m2): 0.86m
- Balcony/Bridge Platform Width: 0.695m (2' 3.25")
- Balcony/Bridge Platform Depth: 0.77m (2' 6.25")
- Balcony/Bridge Platform Area (m2): 0.54m
- Overall Height: 2.86m (9' 4.5")
- Platform Height from ground: 1.200m
- Number of Children: 5 Maximum at one time
- Number of Children on Platform: 2 Maximum at one time
- Weight of Children: 50kg Maximum
- Maximum Combined User Weight: 300kg