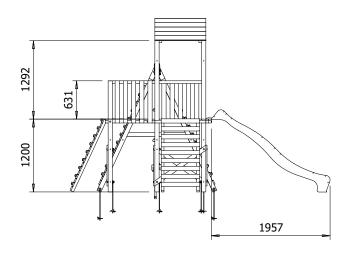

## **Specification**

- External Width: 4.613m (15' 2")
- External Depth: 4.283m (14' 1")
- Tower Platform Width: 0.93m (3' 0.5")
- Tower Platform Depth: 0.93m (3' 0.5")
- Tower Platform Area (m2): 0.86m
- Balcony/Bridge Platform Width: 0.695m (2' 3.25")
- Balcony/Bridge Platform Depth: 0.77m (2' 6.25")
- Balcony/Bridge Platform Area (m2): 0.54m
- Overall Height: 2.86m (9' 4.5")
- Platform Height from ground: 1.200m
- Number of Children: 5 Maximum at one time
- Number of Children on Platform: 2 Maximum at one time
- Weight of Children: 50kg Maximum
- Maximum Combined User Weight: 300kg

- Platform Thickness: 19mm
- Platform Framing: 45mm
- Balustrade Height: 0.631m (2' 0.75")
- Balustrade Timber Thickness: 45mm
- Approx. DIY Assembly Time: 1 Days. This is an approximate time only, based on 2 people. Assembly time may vary depending on season/weather conditions, foundation type, ability of those constructing, etc