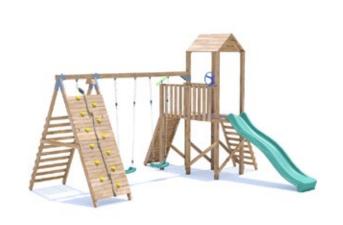

## FrontierFort with Double Swing with Tall Climbing Wall











## **Specification**

- External Width: 4.613m (15' 2")
- External Depth: 4.283m (14' 1")
- Tower Platform Width: 0.93m (3' 0.5")
- Tower Platform Depth: 0.93m (3' 0.5")
- Tower Platform Area (m2): 0.86m
- Balcony/Bridge Platform Width: 0.695m (2' 3.25")
- Balcony/Bridge Platform Depth: 0.77m (2' 6.25")
- Balcony/Bridge Platform Area (m2): 0.54m
- Overall Height: 2.86m (9' 4.5")
- Platform Height from ground: 1.200m
- Number of Children: 5 Maximum at one time
- Number of Children on Platform: 2 Maximum at one time
- Weight of Children: 50kg Maximum
- Maximum Combined User Weight: 300kg

- Platform Thickness: 19mm
- Platform Framing: 45mm
- Balustrade Height: 0.631m (2' 0.75")
- Balustrade Timber Thickness: 45mm
- Approx. DIY Assembly Time: 1 Days. This is an approximate time only,