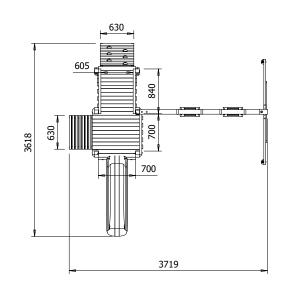

## **Specification**

- External Width: 3.719m (12' 2.5")
- External Depth: 3.618m (11' 10.5')
- Tower Platform Width: 0.93m (3' 0.5")
- Tower Platform Depth: 0.93m (3' 0.5")
- Tower Platform Area (m2): 0.86m
- Balcony/Bridge Platform Width: 0.695m (2' 3.25")
- Balcony/Bridge Platform Depth: 0.77m (2' 6.25")
- Balcony/Bridge Platform Area (m2): 0.54m
- Overall Height: 2.86m (9' 4.5")
- Platform Height from ground: 900m
- Number of Children: 5 Maximum at one time
- Number of Children on Platform: 2 Maximum at one time
- Weight of Children: 50kg Maximum
- Maximum Combined User Weight: 300kg