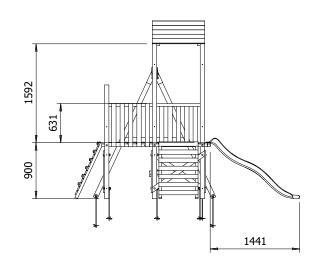

## **Specification**

- External Width: 3.719m (12' 2.5")
- External Depth: 3.618m (11' 10.5')
- Tower Platform Width: 0.93m (3' 0.5")
- Tower Platform Depth: 0.93m (3' 0.5")
- Tower Platform Area (m2): 0.86m
- Balcony/Bridge Platform Width: 0.695m (2' 3.25")
- Balcony/Bridge Platform Depth: 0.77m (2' 6.25")
- Balcony/Bridge Platform Area (m2): 0.54m
- Overall Height: 2.86m (9' 4.5")
- Platform Height from ground: 900m
- Number of Children: 5 Maximum at one time
- Number of Children on Platform: 2 Maximum at one time
- Weight of Children: 50kg Maximum
- Maximum Combined User Weight: 300kg

- Platform Thickness: 19mm
- Platform Framing: 45mm
- Balustrade Height: 0.630m (2' 0.75")
- Balustrade Timber Thickness: 45mm
- Approx. DIY Assembly Time: 1 Days. This is an approximate time only, based on 2 people. Assembly time may vary depending on season/weather conditions, foundation type, ability of those constructing, etc