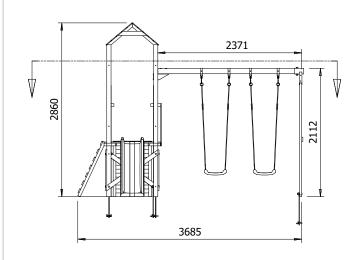

## **Specification**

- External Width: 3.719m (12' 2.5")
- External Depth: 3.618m (11' 10.5')
- Tower Platform Width: 0.93m (3' 0.5")
- Tower Platform Depth: 0.93m (3' 0.5")
- Tower Platform Area (m2): 0.86m
- Balcony/Bridge Platform Width: 0.695m (2' 3.25")
- Balcony/Bridge Platform Depth: 0.77m (2' 6.25")
- Balcony/Bridge Platform Area (m2): 0.54m
- Overall Height: 2.86m (9' 4.5")
- Platform Height from ground: 900m
- Number of Children: 5 Maximum at one time
- Number of Children on Platform: 2 Maximum at one time
- Weight of Children: 50kg Maximum
- Maximum Combined User Weight: 300kg