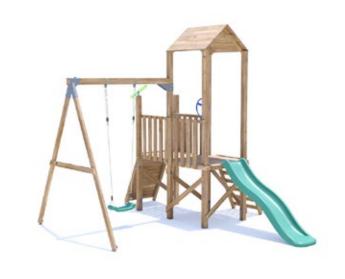

## FrontierFort with Single Swing











## **Specification**

- External Width: 3.719m (12' 2.5")
- External Depth: 3.618m (11' 10.5')
- Tower Platform Width: 0.93m (3' 0.5")
- Tower Platform Depth: 0.93m (3' 0.5")
- Tower Platform Area (m2): 0.86m
- Balcony/Bridge Platform Width: 0.695m (2' 3.25")
- Balcony/Bridge Platform Depth: 0.77m (2' 6.25")
- Balcony/Bridge Platform Area (m2): 0.54m
- Overall Height: 2.86m (9' 4.5")
- Platform Height from ground: 900m
- Number of Children: 5 Maximum at one time
- Number of Children on Platform: 2 Maximum at one time
- Weight of Children: 50kg Maximum
- Maximum Combined User Weight: 300kg

- Platform Thickness: 19mm
- Platform Framing: 45mm
- Balustrade Height: 0.630m (2' 0.75")
- Balustrade Timber Thickness: 45mm
- Approx. DIY Assembly Time: 1 Days. This is an approximate time onl