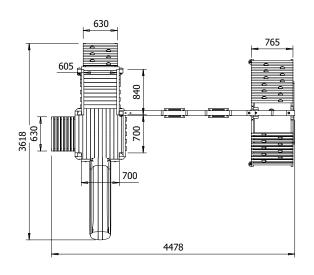

## **Specification**

- External Width: 4.478m (14' 8.25")
- External Depth: 3.618m (11' 10.5")
- Tower Platform Width: 0.93m (3' 0.5")
- Tower Platform Depth: 0.93m (3' 0.5")
- Tower Platform Area (m2): 0.86m
- Balcony/Bridge Platform Width: 0.695m (2' 3.25")
- Balcony/Bridge Platform Depth: 0.77m (2' 6.25")
- Balcony/Bridge Platform Area (m2): 0.54m
- Overall Height: 2.86m (9' 4.5")
- Platform Height from ground: 900m
- Number of Children: 5 Maximum at one time
- Number of Children on Platform: 2 Maximum at one time
- Weight of Children: 50kg Maximum
- Maximum Combined User Weight: 300kg