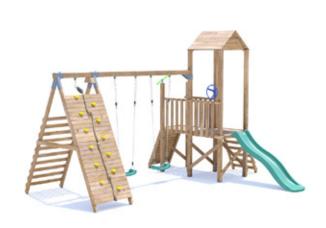

## FrontierFort with Double Swing & High Climbing Wall











## **Specification**

- External Width: 4.478m (14' 8.25")
- External Depth: 3.618m (11' 10.5")
- Tower Platform Width: 0.93m (3' 0.5")
- Tower Platform Depth: 0.93m (3' 0.5")
- Tower Platform Area (m2): 0.86m
- Balcony/Bridge Platform Width: 0.695m (2' 3.25")
- Balcony/Bridge Platform Depth: 0.77m (2' 6.25")
- Balcony/Bridge Platform Area (m2): 0.54m
- Overall Height: 2.86m (9' 4.5")
- Platform Height from ground: 900m
- Number of Children: 5 Maximum at one time
- Number of Children on Platform: 2 Maximum at one time
- Weight of Children: 50kg Maximum
- Maximum Combined User Weight: 300kg

- Platform Thickness: 45mm
- Platform Framing: 19mm
- Balustrade Height: 0.63m (2' 0.75")
- Balustrade Timber Thickness: 45mm
- Approx. DIY Assembly Time: 1 Days. This is an approximate time onl