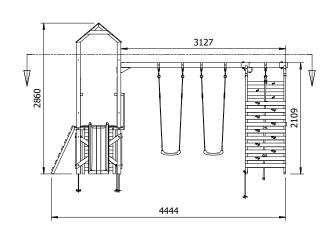

## **Specification**

- External Width: 4.478m (14' 8.25")
- External Depth: 3.618m (11' 10.5")
- Tower Platform Width: 0.93m (3' 0.5")
- Tower Platform Depth: 0.93m (3' 0.5")
- Tower Platform Area (m2): 0.86m
- Balcony/Bridge Platform Width: 0.695m (2' 3.25")
- Balcony/Bridge Platform Depth: 0.77m (2' 6.25")
- Balcony/Bridge Platform Area (m2): 0.54m
- Overall Height: 2.86m (9' 4.5")
- Platform Height from ground: 900m
- Number of Children: 5 Maximum at one time
- Number of Children on Platform: 2 Maximum at one time
- Weight of Children: 50kg Maximum
- Maximum Combined User Weight: 300kg