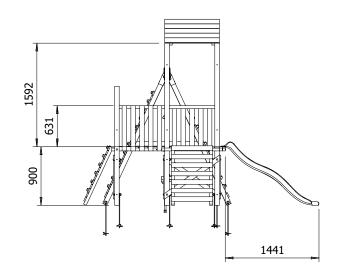

## **Specification**

- External Width: 4.478m (14' 8.25")
- External Depth: 3.618m (11' 10.5")
- Tower Platform Width: 0.93m (3' 0.5")
- Tower Platform Depth: 0.93m (3' 0.5")
- Tower Platform Area (m2): 0.86m
- Balcony/Bridge Platform Width: 0.695m (2' 3.25")
- Balcony/Bridge Platform Depth: 0.77m (2' 6.25")
- Balcony/Bridge Platform Area (m2): 0.54m
- Overall Height: 2.86m (9' 4.5")
- Platform Height from ground: 900m
- Number of Children: 5 Maximum at one time
- Number of Children on Platform: 2 Maximum at one time
- Weight of Children: 50kg Maximum
- Maximum Combined User Weight: 300kg

- Platform Thickness: 45mm
- Platform Framing: 19mm
- Balustrade Height: 0.63m (2' 0.75")
- Balustrade Timber Thickness: 45mm
- Approx. DIY Assembly Time: 1 Days. This is an approximate time only, based on 2 people. Assembly time may vary depending on season/weather conditions, foundation type, ability of those constructing, etc