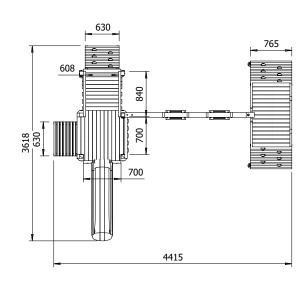

## **Specification**

- External Width: 4.415m (14' 5.75")
- External Depth: 3.618m (11' 10.5")
- Tower Platform Width: 0.93m (3' 0.5")
- Tower Platform Depth: 0.93m (3' 0.5")
- Tower Platform Area (m2): 0.86m2
- Balcony/Bridge Platform Width: 0.695m (2' 3.25")
- Balcony/Bridge Platform Depth: 0.77m (2' 6.25")
- Balcony/Bridge Platform Area (m2): 0.54m2
- Overall Height: 2.86m (9' 4.5")
- Platform Height from ground: 900mm
- Number of Children: 5 Maximum at one time
- Number of Children on Platform: 2 Maximum at one time
- Weight of Children: 50kg Maximum
- Maximum Combined User Weight: 300kg