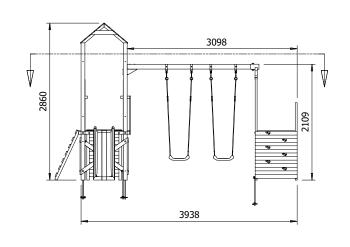

## **Specification**

- External Width: 4.415m (14' 5.75")
- External Depth: 3.618m (11' 10.5")
- Tower Platform Width: 0.93m (3' 0.5")
- Tower Platform Depth: 0.93m (3' 0.5")
- Tower Platform Area (m2): 0.86m2
- Balcony/Bridge Platform Width: 0.695m (2' 3.25")
- Balcony/Bridge Platform Depth: 0.77m (2' 6.25")
- Balcony/Bridge Platform Area (m2): 0.54m2
- Overall Height: 2.86m (9' 4.5")
- Platform Height from ground: 900mm
- Number of Children: 5 Maximum at one time
- Number of Children on Platform: 2 Maximum at one time
- Weight of Children: 50kg Maximum
- Maximum Combined User Weight: 300kg