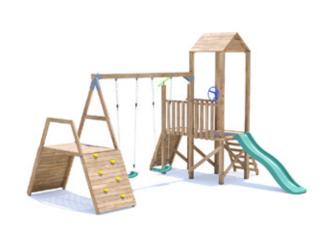

## FrontierFort with Double Swing with Low Climbing Wall











## **Specification**

- External Width: 4.415m (14' 5.75")
- External Depth: 3.618m (11' 10.5")
- Tower Platform Width: 0.93m (3' 0.5")
- Tower Platform Depth: 0.93m (3' 0.5")
- Tower Platform Area (m2): 0.86m2
- Balcony/Bridge Platform Width: 0.695m (2' 3.25")
- Balcony/Bridge Platform Depth: 0.77m (2' 6.25")
- Balcony/Bridge Platform Area (m2): 0.54m2
- Overall Height: 2.86m (9' 4.5")
- Platform Height from ground: 900mm
- Number of Children: 5 Maximum at one time
- Number of Children on Platform: 2 Maximum at one time
- Weight of Children: 50kg Maximum
- Maximum Combined User Weight: 300kg

- Platform Thickness: 45mm
- Platform Framing: 19mm
- Balustrade Height: 0.630m (2' 0.75")
- Balustrade Timber Thickness: 45mm
- Approx. DIY Assembly Time: 1 Days. This is an approximate time