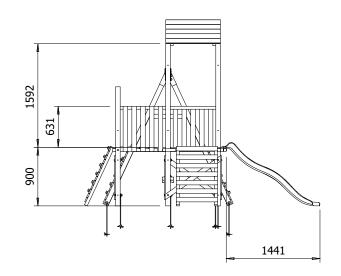

## **Specification**

- External Width: 4.415m (14' 5.75")
- External Depth: 3.618m (11' 10.5")
- Tower Platform Width: 0.93m (3' 0.5")
- Tower Platform Depth: 0.93m (3' 0.5")
- Tower Platform Area (m2): 0.86m2
- Balcony/Bridge Platform Width: 0.695m (2' 3.25")
- Balcony/Bridge Platform Depth: 0.77m (2' 6.25")
- Balcony/Bridge Platform Area (m2): 0.54m2
- Overall Height: 2.86m (9' 4.5")
- Platform Height from ground: 900mm
- Number of Children: 5 Maximum at one time
- Number of Children on Platform: 2 Maximum at one time
- Weight of Children: 50kg Maximum
- Maximum Combined User Weight: 300kg

- Platform Thickness: 45mm
- Platform Framing: 19mm
- Balustrade Height: 0.630m (2' 0.75")
- Balustrade Timber Thickness: 45mm
- Approx. DIY Assembly Time: 1 Days. This is an approximate time only, based on 2 people. Assembly time may vary depending on season/weather conditions, foundation type, ability of those constructing, etc