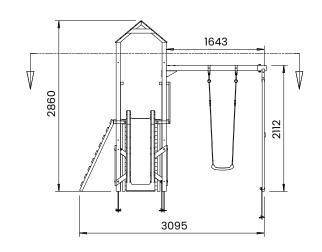

## **Specification**

- External Width: 3.129m (10' 3.25")
- External Depth: 4.283m (14' 0.5")
- Tower Platform Width: 0.93m (3' 0.5")
- Tower Platform Depth: 0.93m (3' 0.5")
- Tower Platform Area (m2): 0.86m2
- Balcony/Bridge Platform Width: 0.695m (2' 3.25")
- Balcony/Bridge Platform Depth: 0.77m (2' 6.25")
- Balcony/Bridge Platform Area (m2): 0.54m2
- Overall Height: 2.86m (9' 4.5")
- Platform Height from ground: 1.200m
- Number of Children: 5 Maximum at one time
- Number of Children on Platform: 2 Maximum at one
- Weight of Children: 50kg Maximum
- Maximum Combined User Weight: 300kg