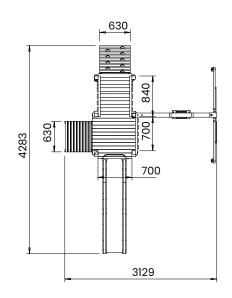

## **Specification**

- External Width: 3.129m (10' 3.25")
- External Depth: 4.283m (14' 0.5")
- Tower Platform Width: 0.93m (3' 0.5")
- Tower Platform Depth: 0.93m (3' 0.5")
- Tower Platform Area (m2): 0.86m2
- Balcony/Bridge Platform Width: 0.695m (2' 3.25")
- Balcony/Bridge Platform Depth: 0.77m (2' 6.25")
- Balcony/Bridge Platform Area (m2): 0.54m2
- Overall Height: 2.86m (9' 4.5")
- Platform Height from ground: 1.200m
- Number of Children: 5 Maximum at one time
- Number of Children on Platform: 2 Maximum at one
- Weight of Children: 50kg Maximum
- Maximum Combined User Weight: 300kg