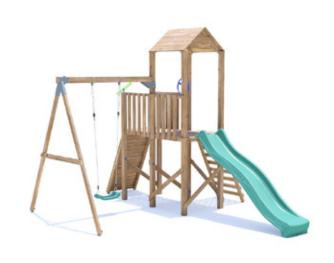

## FrontierFort with Single Swing











## **Specification**

- External Width: 3.129m (10' 3.25")
- External Depth: 4.283m (14' 0.5")
- Tower Platform Width: 0.93m (3' 0.5")
- Tower Platform Depth: 0.93m (3' 0.5")
- Tower Platform Area (m2): 0.86m2
- Balcony/Bridge Platform Width: 0.695m (2' 3.25")
- Balcony/Bridge Platform Depth: 0.77m (2' 6.25")
- Balcony/Bridge Platform Area (m2): 0.54m2
- Overall Height: 2.86m (9' 4.5")
- Platform Height from ground: 1.200m
- Number of Children: 5 Maximum at one time
- Number of Children on Platform: 2 Maximum at one
- Weight of Children: 50kg Maximum
- Maximum Combined User Weight: 300kg

- Platform Thickness: 45mm
- Platform Framing: 19mm
- Balustrade Height: 0.63m (2' 0.75")
- Balustrade Timber Thickness: 45mm
- Approx. DIY Assembly Time: 1 Days. This is an approximate time only,