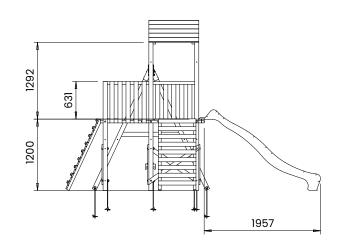

## **Specification**

- External Width: 3.129m (10' 3.25")
- External Depth: 4.283m (14' 0.5")
- Tower Platform Width: 0.93m (3' 0.5")
- Tower Platform Depth: 0.93m (3' 0.5")
- Tower Platform Area (m2): 0.86m2
- Balcony/Bridge Platform Width: 0.695m (2' 3.25")
- Balcony/Bridge Platform Depth: 0.77m (2' 6.25")
- Balcony/Bridge Platform Area (m2): 0.54m2
- Overall Height: 2.86m (9' 4.5")
- Platform Height from ground: 1.200m
- Number of Children: 5 Maximum at one time
- Number of Children on Platform: 2 Maximum at one
- Weight of Children: 50kg Maximum
- Maximum Combined User Weight: 300kg

- Platform Thickness: 45mm
- Platform Framing: 19mm
- Balustrade Height: 0.63m (2' 0.75")
- Balustrade Timber Thickness: 45mm
- Approx. DIY Assembly Time: 1 Days. This is an approximate time only, based on 2 people. Assembly time may vary depending on season/weather conditions, foundation type, ability of those constructing, etc