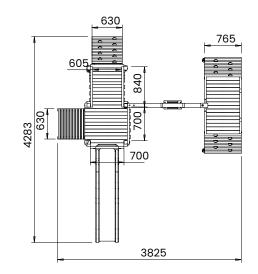

## Specification

- External Width: 3.825m (12' 6.5")
- External Depth: 4.283m (14' 0.5")
- Tower Platform Width: 0.93m (3' 0.5")
- Tower Platform Depth: 0.93m (3' 0.5")
- Tower Platform Area (m2): 0.86m2
- Balcony/Bridge Platform Width: 0.695m (2' 3.25")
- Balcony/Bridge Platform Depth: 0.77m (2' 6.25")
- Balcony/Bridge Platform Area (m2): 0.54m2
- Overall Height: 2.86m (9' 4.5")
- Platform Height from ground: 1.200m
- Number of Children: 5 Maximum at one time
- Number of Children on Platform: 2 Maximum at one time
- Weight of Children: 50kg Maximum
- Maximum Combined User Weight: 300kg