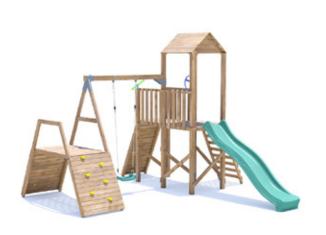

## FrontierFort with Single Swing & Low Climbing Wall











## Specification

- External Width: 3.825m (12' 6.5")
- External Depth: 4.283m (14' 0.5")
- Tower Platform Width: 0.93m (3' 0.5")
- Tower Platform Depth: 0.93m (3' 0.5")
- Tower Platform Area (m2): 0.86m2
- Balcony/Bridge Platform Width: 0.695m (2' 3.25")
- Balcony/Bridge Platform Depth: 0.77m (2' 6.25")
- Balcony/Bridge Platform Area (m2): 0.54m2
- Overall Height: 2.86m (9' 4.5")
- Platform Height from ground: 1.200m
- Number of Children: 5 Maximum at one time
- Number of Children on Platform: 2 Maximum at one time
- Weight of Children: 50kg Maximum
- Maximum Combined User Weight: 300kg

- Platform Thickness: 45mm
- Platform Framing: 19mm
- Balustrade Height: 0.63m (2' 0.75")
- Balustrade Timber Thickness: 45mm
- Approx. DIY Assembly Time: 1 Days. This is an

approximate time only