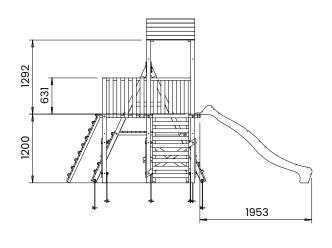

## Specification

- External Width: 3.825m (12' 6.5")
- External Depth: 4.283m (14' 0.5")
- Tower Platform Width: 0.93m (3' 0.5")
- Tower Platform Depth: 0.93m (3' 0.5")
- Tower Platform Area (m2): 0.86m2
- Balcony/Bridge Platform Width: 0.695m (2' 3.25")
- Balcony/Bridge Platform Depth: 0.77m (2' 6.25")
- Balcony/Bridge Platform Area (m2): 0.54m2
- Overall Height: 2.86m (9' 4.5")
- Platform Height from ground: 1.200m
- Number of Children: 5 Maximum at one time
- Number of Children on Platform: 2 Maximum at one time
- Weight of Children: 50kg Maximum
- Maximum Combined User Weight: 300kg

- Platform Thickness: 45mm
- Platform Framing: 19mm
- Balustrade Height: 0.63m (2' 0.75")
- Balustrade Timber Thickness: 45mm
- Approx. DIY Assembly Time: 1 Days. This is an

approximate time only, based on 2 people. Assembly time may vary depending on season/weather conditions, foundation type, ability of those constructing, etc