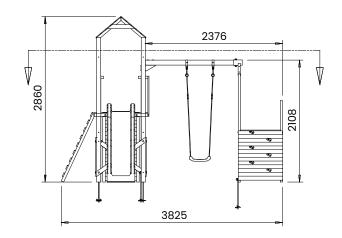

## Specification

- External Width: 3.825m (12' 6.5")
- External Depth: 4.283m (14' 0.5")
- Tower Platform Width: 0.93m (3' 0.5")
- Tower Platform Depth: 0.93m (3' 0.5")
- Tower Platform Area (m2): 0.86m2
- Balcony/Bridge Platform Width: 0.695m (2' 3.25")
- Balcony/Bridge Platform Depth: 0.77m (2' 6.25")
- Balcony/Bridge Platform Area (m2): 0.54m2
- Overall Height: 2.86m (9' 4.5")
- Platform Height from ground: 1.200m
- Number of Children: 5 Maximum at one time
- Number of Children on Platform: 2 Maximum at one time
- Weight of Children: 50kg Maximum
- Maximum Combined User Weight: 300kg