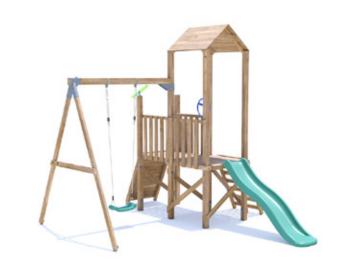

## FrontierFort with Single Swing











## **Specification**

- External Width: 2.993m (9' 9.75")
- External Depth: 3.618m (11' 10.5")
- Tower Platform Width: 0.93m (3' 0.5")
- Tower Platform Depth: 0.93m (3' 0.5")
- Tower Platform Area (m2): 0.86m2
- Balcony/Bridge Platform Width: 0.695m (2' 3.25")
- Balcony/Bridge Platform Depth: 0.77m (2' 6.25")
- Balcony/Bridge Platform Area (m2): 0.54m2
- Overall Height: 2.86m (9' 4.5")
- Platform Height from ground: 1.200m
- Number of Children: 5 Maximum at one time
- Number of Children on Platform: 2 Maximum at one time
- Weight of Children: 50kg Maximum
- Maximum Combined User Weight: 300kg

- Platform Thickness: 45mm
- Platform Framing: 19mm
- Balustrade Height: 0.63m (2' 0.75")
- Balustrade Timber Thickness: 45mm
- Approx. DIY Assembly Time: 1 Days. This is an approximate time