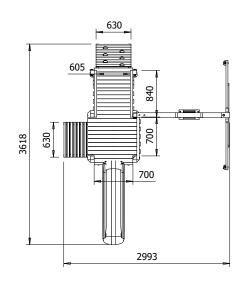

## **Specification**

- External Width: 2.993m (9' 9.75")
- External Depth: 3.618m (11' 10.5")
- Tower Platform Width: 0.93m (3' 0.5")
- Tower Platform Depth: 0.93m (3' 0.5")
- Tower Platform Area (m2): 0.86m2
- Balcony/Bridge Platform Width: 0.695m (2' 3.25")
- Balcony/Bridge Platform Depth: 0.77m (2' 6.25")
- Balcony/Bridge Platform Area (m2): 0.54m2
- Overall Height: 2.86m (9' 4.5")
- Platform Height from ground: 1.200m
- Number of Children: 5 Maximum at one time
- Number of Children on Platform: 2 Maximum at one time
- Weight of Children: 50kg Maximum
- Maximum Combined User Weight: 300kg

- Platform Thickness: 45mm
- Platform Framing: 19mm
- Balustrade Height: 0.63m (2' 0.75")
- Balustrade Timber Thickness: 45mm
- Approx. DIY Assembly Time: 1 Days. This is an approximate time only, based on 2 people. Assembly time may vary depending on season/weather conditions, foundation type, ability of those constructing, etc