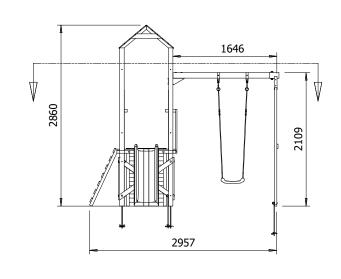

## **Specification**

- External Width: 2.993m (9' 9.75")
- External Depth: 3.618m (11' 10.5")
- Tower Platform Width: 0.93m (3' 0.5")
- Tower Platform Depth: 0.93m (3' 0.5")
- Tower Platform Area (m2): 0.86m2
- Balcony/Bridge Platform Width: 0.695m (2' 3.25")
- Balcony/Bridge Platform Depth: 0.77m (2' 6.25")
- Balcony/Bridge Platform Area (m2): 0.54m2
- Overall Height: 2.86m (9' 4.5")
- Platform Height from ground: 1.200m
- Number of Children: 5 Maximum at one time
- Number of Children on Platform: 2 Maximum at one time
- Weight of Children: 50kg Maximum
- Maximum Combined User Weight: 300kg

- Platform Thickness: 45mm
- Platform Framing: 19mm
- Balustrade Height: 0.63m (2' 0.75")
- Balustrade Timber Thickness: 45mm
- Approx. DIY Assembly Time: 1 Days. This is an approximate time only, based on 2 people. Assembly time may vary depending on season/weather conditions, foundation type, ability of those constructing, etc