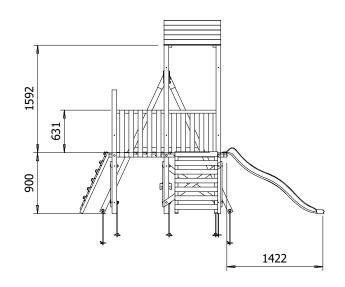

## **Specification**

- External Width: 2.993m (9' 9.75")
- External Depth: 3.618m (11' 10.5")
- Tower Platform Width: 0.93m (3' 0.5")
- Tower Platform Depth: 0.93m (3' 0.5")
- Tower Platform Area (m2): 0.86m2
- Balcony/Bridge Platform Width: 0.695m (2' 3.25")
- Balcony/Bridge Platform Depth: 0.77m (2' 6.25")
- Balcony/Bridge Platform Area (m2): 0.54m2
- Overall Height: 2.86m (9' 4.5")
- Platform Height from ground: 1.200m
- Number of Children: 5 Maximum at one time
- Number of Children on Platform: 2 Maximum at one time
- Weight of Children: 50kg Maximum
- Maximum Combined User Weight: 300kg

- Platform Thickness: 45mm
- Platform Framing: 19mm
- Balustrade Height: 0.63m (2' 0.75")
- Balustrade Timber Thickness: 45mm
- Approx. DIY Assembly Time: 1 Days. This is an approximate time only, based on 2 people. Assembly time may vary depending on season/weather conditions, foundation type, ability of those constructing, etc