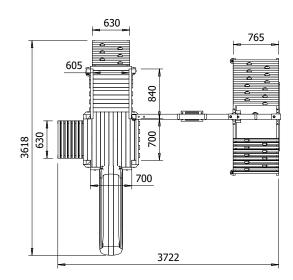

## **Specification**

- External Width: 3.722m (12' 2.5")
- External Depth: 3.618m (11' 10.5")
- Tower Platform Width: 0.93m (3' 0.5")
- Tower Platform Depth: 0.93m (3' 0.5")
- Tower Platform Area (m2): 0.86m2
- Balcony/Bridge Platform Width: 0.695m (2' 3.25")
- Balcony/Bridge Platform Depth: 0.77m (2' 6.25")
- Balcony/Bridge Platform Area (m2): 0.54m2
- Overall Height: 2.86m (9' 4.5")
- Platform Height from ground: 900m
- Number of Children: 5 Maximum at one time
- Number of Children on Platform: 2 Maximum at one time
- Weight of Children: 50kg Maximum
- Maximum Combined User Weight: 300kg