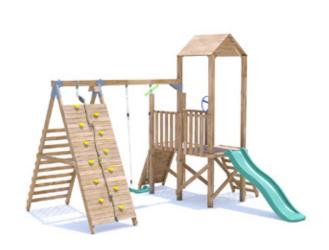

## FrontierFort with Single Swing











## **Specification**

- External Width: 3.722m (12' 2.5")
- External Depth: 3.618m (11' 10.5")
- Tower Platform Width: 0.93m (3' 0.5")
- Tower Platform Depth: 0.93m (3' 0.5")
- Tower Platform Area (m2): 0.86m2
- Balcony/Bridge Platform Width: 0.695m (2' 3.25")
- Balcony/Bridge Platform Depth: 0.77m (2' 6.25")
- Balcony/Bridge Platform Area (m2): 0.54m2
- Overall Height: 2.86m (9' 4.5")
- Platform Height from ground: 900m
- Number of Children: 5 Maximum at one time
- Number of Children on Platform: 2 Maximum at one time
- Weight of Children: 50kg Maximum
- Maximum Combined User Weight: 300kg

- Platform Thickness: 45mm
- Platform Framing: 19mm
- Balustrade Height: 0.63m (2' 0.75")
- Balustrade Timber Thickness: 45mm
- Approx. DIY Assembly Time: 1 Days. This is an approximate time on