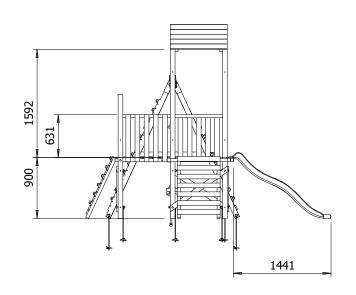

## **Specification**

- External Width: 3.722m (12' 2.5")
- External Depth: 3.618m (11' 10.5")
- Tower Platform Width: 0.93m (3' 0.5")
- Tower Platform Depth: 0.93m (3' 0.5")
- Tower Platform Area (m2): 0.86m2
- Balcony/Bridge Platform Width: 0.695m (2' 3.25")
- Balcony/Bridge Platform Depth: 0.77m (2' 6.25")
- Balcony/Bridge Platform Area (m2): 0.54m2
- Overall Height: 2.86m (9' 4.5")
- Platform Height from ground: 900m
- Number of Children: 5 Maximum at one time
- Number of Children on Platform: 2 Maximum at one time
- Weight of Children: 50kg Maximum
- Maximum Combined User Weight: 300kg

- Platform Thickness: 45mm
- Platform Framing: 19mm
- Balustrade Height: 0.63m (2' 0.75")
- Balustrade Timber Thickness: 45mm
- Approx. DIY Assembly Time: 1 Days. This is an approximate time only, based on 2 people. Assembly time may vary depending on season/weather conditions, foundation type, ability of those constructing, etc