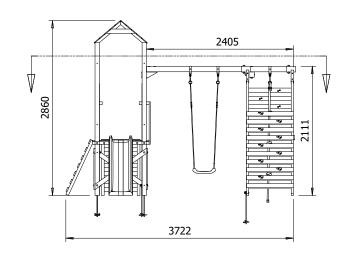

## **Specification**

- External Width: 3.722m (12' 2.5")
- External Depth: 3.618m (11' 10.5")
- Tower Platform Width: 0.93m (3' 0.5")
- Tower Platform Depth: 0.93m (3' 0.5")
- Tower Platform Area (m2): 0.86m2
- Balcony/Bridge Platform Width: 0.695m (2' 3.25")
- Balcony/Bridge Platform Depth: 0.77m (2' 6.25")
- Balcony/Bridge Platform Area (m2): 0.54m2
- Overall Height: 2.86m (9' 4.5")
- Platform Height from ground: 900m
- Number of Children: 5 Maximum at one time
- Number of Children on Platform: 2 Maximum at one time
- Weight of Children: 50kg Maximum
- Maximum Combined User Weight: 300kg