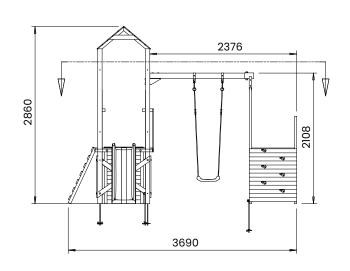

## **Specification**

- External Width: 3.690m (12' 1.25")
- External Depth: 3.618m (11' 10.5")
- Tower Platform Width: 0.93m (3' 0.5")
- Tower Platform Depth: 0.93m (3' 0.5")
- Tower Platform Area (m2): 0.86m2
- Balcony/Bridge Platform Width: 0.695m (2' 3.25")
- Balcony/Bridge Platform Depth: 0.77m (2' 6.25")
- Balcony/Bridge Platform Area (m2): 0.54m2
- Overall Height: 2.86m (9' 4.5")
- Platform Height from ground: 900m
- Number of Children: 5 Maximum at one time
- Number of Children on Platform: 2 Maximum at one time
- Weight of Children: 50kg Maximum
- Maximum Combined User Weight: 300kg

- Platform Thickness: 45mm
- Platform Framing: 19mm
- Balustrade Height: 0.63m (2' 0.75")
- Balustrade Timber Thickness: 45mm
- Approx. DIY Assembly Time: 1 Days. This is an approximate time only, based on 2 people. Assembly time may vary depending on season/weather conditions, foundation type, ability of those constructing, etc