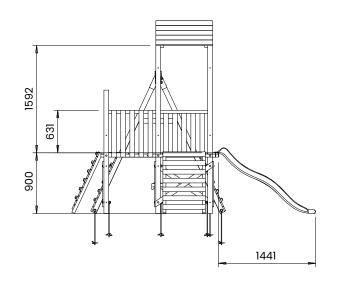

## **Specification**

- External Width: 3.690m (12' 1.25")
- External Depth: 3.618m (11' 10.5")
- Tower Platform Width: 0.93m (3' 0.5")
- Tower Platform Depth: 0.93m (3' 0.5")
- Tower Platform Area (m2): 0.86m2
- Balcony/Bridge Platform Width: 0.695m (2' 3.25")
- Balcony/Bridge Platform Depth: 0.77m (2' 6.25")
- Balcony/Bridge Platform Area (m2): 0.54m2
- Overall Height: 2.86m (9' 4.5")
- Platform Height from ground: 900m
- Number of Children: 5 Maximum at one time
- Number of Children on Platform: 2 Maximum at one time
- Weight of Children: 50kg Maximum
- Maximum Combined User Weight: 300kg

- Platform Thickness: 45mm
- Platform Framing: 19mm
- Balustrade Height: 0.63m (2' 0.75")
- Balustrade Timber Thickness: 45mm
- Approx. DIY Assembly Time: 1 Days. This is an approximate time only, based on 2 people. Assembly time may vary depending on season/weather conditions, foundation type, ability of those constructing, etc