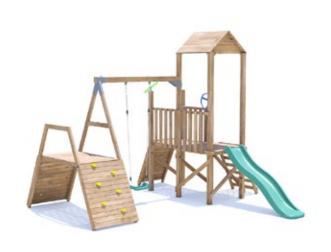

## FrontierFort with Single Swing

## **Specification**

- External Width: 3.690m (12' 1.25")
- External Depth: 3.618m (11' 10.5")
- Tower Platform Width: 0.93m (3' 0.5")
- Tower Platform Depth: 0.93m (3' 0.5")
- Tower Platform Area (m2): 0.86m2
- Balcony/Bridge Platform Width: 0.695m (2' 3.25")
- Balcony/Bridge Platform Depth: 0.77m (2' 6.25")
- Balcony/Bridge Platform Area (m2): 0.54m2
- Overall Height: 2.86m (9' 4.5")
- Platform Height from ground: 900m
- Number of Children: 5 Maximum at one time
- Number of Children on Platform: 2 Maximum at one time
- Weight of Children: 50kg Maximum
- Maximum Combined User Weight: 300kg