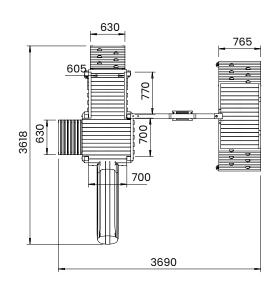

## **Specification**

- External Width: 3.690m (12' 1.25")
- External Depth: 3.618m (11' 10.5")
- Tower Platform Width: 0.93m (3' 0.5")
- Tower Platform Depth: 0.93m (3' 0.5")
- Tower Platform Area (m2): 0.86m2
- Balcony/Bridge Platform Width: 0.695m (2' 3.25")
- Balcony/Bridge Platform Depth: 0.77m (2' 6.25")
- Balcony/Bridge Platform Area (m2): 0.54m2
- Overall Height: 2.86m (9' 4.5")
- Platform Height from ground: 900m
- Number of Children: 5 Maximum at one time
- Number of Children on Platform: 2 Maximum at one time
- Weight of Children: 50kg Maximum
- Maximum Combined User Weight: 300kg

- Platform Thickness: 45mm
- Platform Framing: 19mm
- Balustrade Height: 0.63m (2' 0.75")
- Balustrade Timber Thickness: 45mm
- Approx. DIY Assembly Time: 1 Days. This is an approximate time only, based on 2 people. Assembly time may vary depending on season/weather conditions, foundation type, ability of those constructing, etc