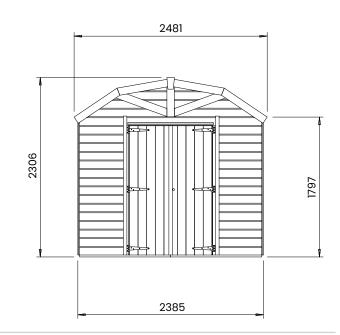

## Specification

- Overall External Dimensions: 2.481m x 3.733m (8' 1.75" x 12' 3")
- External Width: 2.385m (7' 10")
- External Depth: 3.623m (11' 10.75")
- Internal Width: 2.272m (7' 5.5")
- Internal Depth: 3.510m (11' 6.25")
- Internal Depth: 3.510m (11 6.25)
  Internal Area (m2): 7.975m2
- Upper overall roof height: 2.306m (7' 6.75")
- Lower overall roof height: 1.797m (5' 10.75")
- Upper Internal eaves height: 2.199m (7' 2.5")
- Lower Internal eaves height: 1.786m (5' 10.25")
- Upper Internal Purlin/Truss height: 2.164m (7' 1.25")
- Lower Internal Purlin/Truss height: 1.770m (5' 9.75")
- Roof thickness: 11.3mm
- Wall panel thickness: 45.3mm
- Floor thickness: 11.3mm