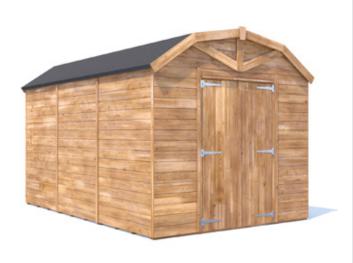

## **Overlord Modular Dutch Barn Shed**











## Specification

- Overall External Dimensions: 2.481m x 3.733m (8' 1.75" x 12' 3")
- External Width: 2.385m (7' 10")
- External Depth: 3.623m (11' 10.75")
- Internal Width: 2.272m (7' 5.5")
- Internal Depth: 3.510m (11' 6.25")
- Internal Depth: 3.510m (11 6.25)
  Internal Area (m2): 7.975m2
- Upper overall roof height: 2.306m (7' 6.75")
- Lower overall roof height: 1.797m (5' 10.75")
- Upper Internal eaves height: 2.199m (7' 2.5")
- Lower Internal eaves height: 1.786m (5' 10.25")
- Upper Internal Purlin/Truss height: 2.164m (7' 1.25")
- Lower Internal Purlin/Truss height: 1.770m (5' 9.75")
- Roof thickness: 11.3mm
- Wall panel thickness: 45.3mm
- Floor thickness: 11.3mm

- Framing: 28x34cm
- Door walkthrough height: 1.617m (5' 3.75")
- Door walkthrough width: 1.046m (3' 5.25")
-