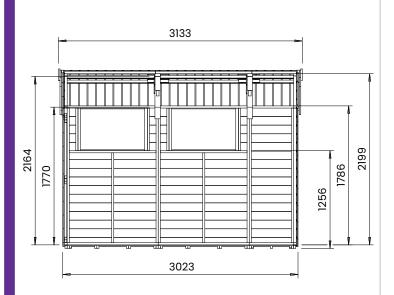

## Specification

- Overall External Dimensions: 2.481m x 3.733m (8' 1.75" x 12' 3")
- External Width: 2.385m (7' 10")
- External Depth: 3.623m (11' 10.75")
- Internal Width: 2.272m (7' 5.5")
- Internal Depth: 3.510m (11' 6.25")
- Internal Depth: 3.510m (11 6.25)
  Internal Area (m2): 7.975m2
- Upper overall roof height: 2.306m (7' 6.75")
- Lower overall roof height: 1.797m (5' 10.75")
- Upper Internal eaves height: 2.199m (7' 2.5")
- Lower Internal eaves height: 1.786m (5' 10.25")
- Upper Internal Purlin/Truss height: 2.164m (7' 1.25")
- Lower Internal Purlin/Truss height: 1.770m (5' 9.75")
- Roof thickness: 11.3mm
- Wall panel thickness: 45.3mm
- Floor thickness: 11.3mm