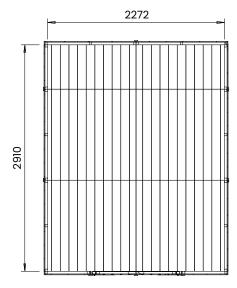

## Specification

- Overall External Dimensions: 2.481m x 3.733m (8' 1.75" x 12' 3")
- External Width: 2.385m (7' 10")
- External Depth: 3.623m (11' 10.75")
- Internal Width: 2.272m (7' 5.5")
- Internal Depth: 3.510m (11' 6.25")
- Internal Depth: 3.510m (11 6.25)
  Internal Area (m2): 7.975m2
- Upper overall roof height: 2.306m (7' 6.75")
- Lower overall roof height: 1.797m (5' 10.75")
- Upper Internal eaves height: 2.199m (7' 2.5")
- Lower Internal eaves height: 1.786m (5' 10.25")
- Upper Internal Purlin/Truss height: 2.164m (7' 1.25")
- Lower Internal Purlin/Truss height: 1.770m (5' 9.75")
- Roof thickness: 11.3mm
- Wall panel thickness: 45.3mm
- Floor thickness: 11.3mm